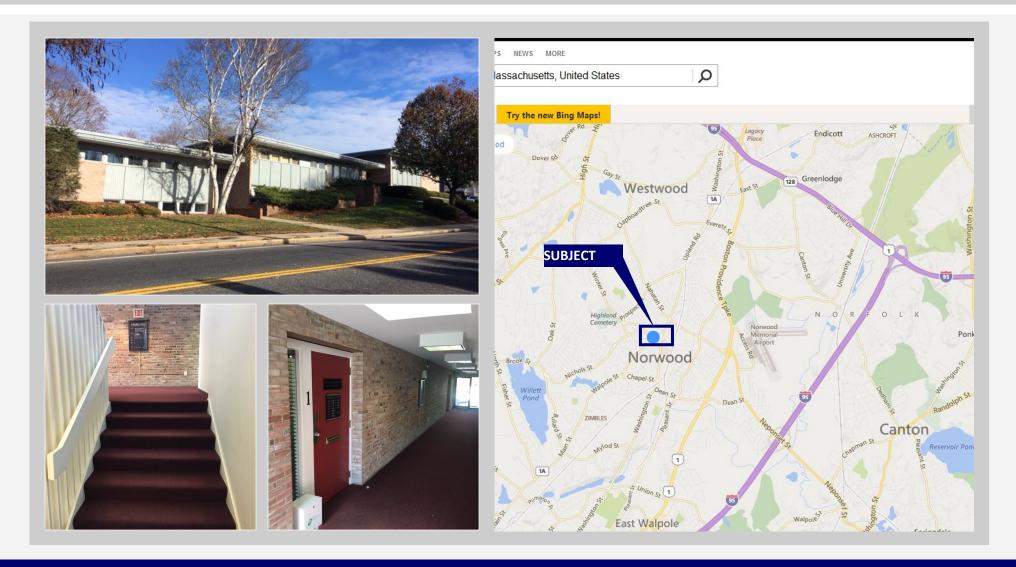

## **45-49 Walpole Street**

Norwood, MA

Real Estate, LLC

## AVAILABLE FOR LEASE \$14.95 Per SF ±1,200 SF OFFICE SUITES

This contemporary Office & Medical building is located in Norwood, MA close to Norwood Hospital on Route 1A close to Routes 1, 95 & 128. This building features include Bright & Airy Common Areas, Multiple Tenants, Prominent Setting, Ample Parking, close to all amenities including Hospital, Restaurants, Banks, Bus and Commuter Rail. High speed internet available, most suites separately metered, professional occupants include engineers, medical and financial uses. Rate: \$14.95 Per SF plus electric and interior cleaning.

## **45-49 Walpole Street**

1,200 +/- SF Office Suites