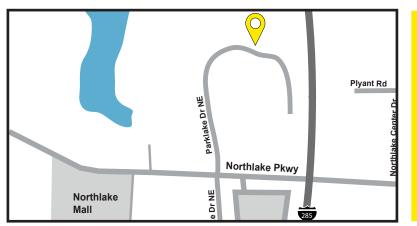

#### DIRECTIONS

Traveling from downtown on I-85 North, exit I-285 E towards Augusta, exit Northlake Pkwy, turn right on Northlake Pkwy NE, office park will be on right