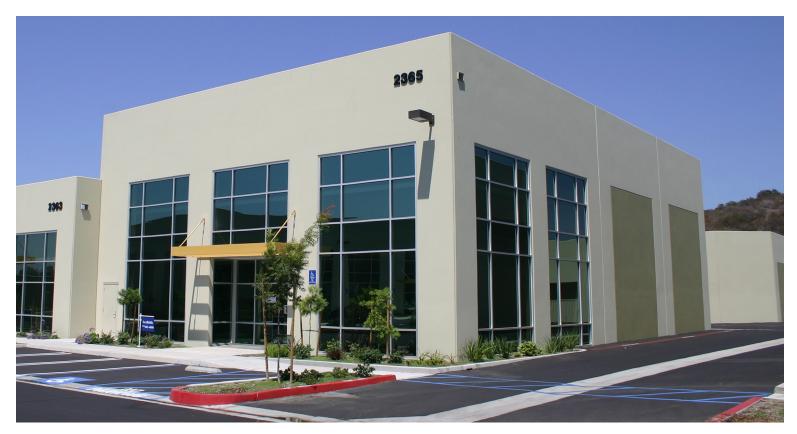

## **BURKE SYCAMORE BUSINESS CENTER**

2365 La Mirada Drive Vista, CA 92081

# 7,319 SF INDUSTRIAL BUILDING

### **PROPERTY FEATURES:**

- ± 7,319 Square Feet
- ± 4,507 Square Feet of Office
- 400 Amps, 120/208 V Power
- Clear Height 22'
- · One Grade Level Door
- Immediate Access to Hwy 78 via Sycamore Ave
- Lease Rate: \$0.79 PSF Modified Gross Plus Association Dues (± \$0.075 PSF / Mo)
- Available March 1, 2013 ~ Call Broker to Show