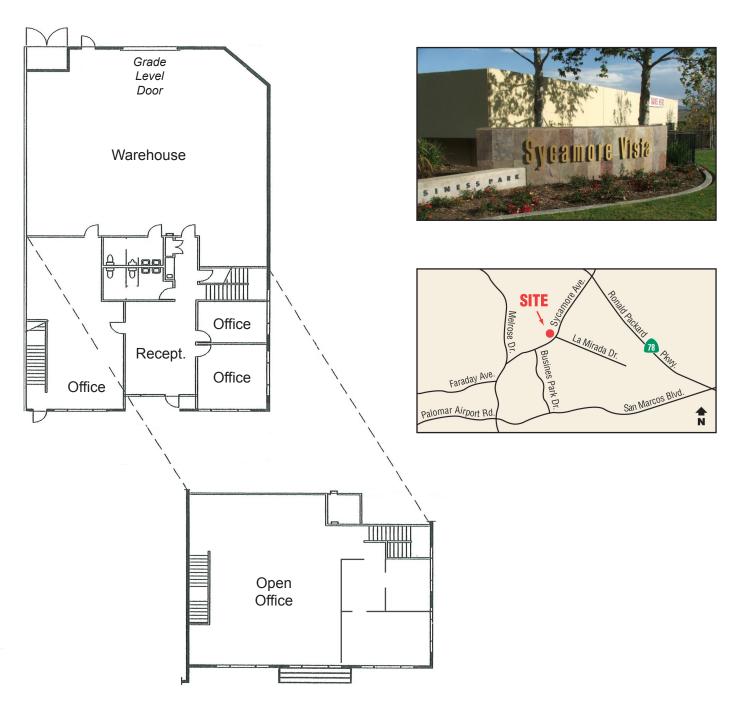

## **BURKE SYCAMORE BUSINESS CENTER**

2365 La Mirada Drive Vista, CA 92081

### **PROPERTY FEATURES:**

- ± 7,319 Square Feet
- ± 4,507 Square Feet of Office
- 400 Amps, 120/208 V Power
- Clear Height 22'
- · One Grade Level Door
- Immediate Access to Hwy 78 via Sycamore Ave
- Lease Rate: \$0.79 PSF Modified Gross Plus Association Dues (± \$0.075 PSF / Mo)
- Available March 1, 2013 ~ Call Broker to Show