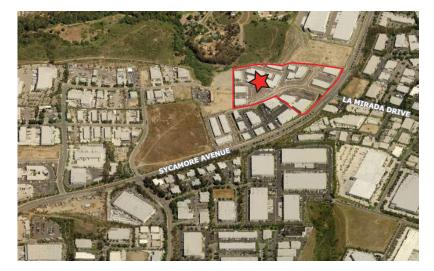

## **BURKE SYCAMORE BUSINESS CENTER**

2365 La Mirada Drive Vista, CA 92081

### **PROPERTY FEATURES:**

- ± 7,319 Square Feet
- ± 4,507 Square Feet of Office
- 400 Amps, 120/208 V Power
- Clear Height 22'
- · One Grade Level Door
- Immediate Access to Hwy 78 via Sycamore Ave
- Lease Rate: \$0.79 PSF Modified Gross Plus Association Dues (± \$0.075 PSF / Mo)
- Available March 1, 2013 ~ Call Broker to Show