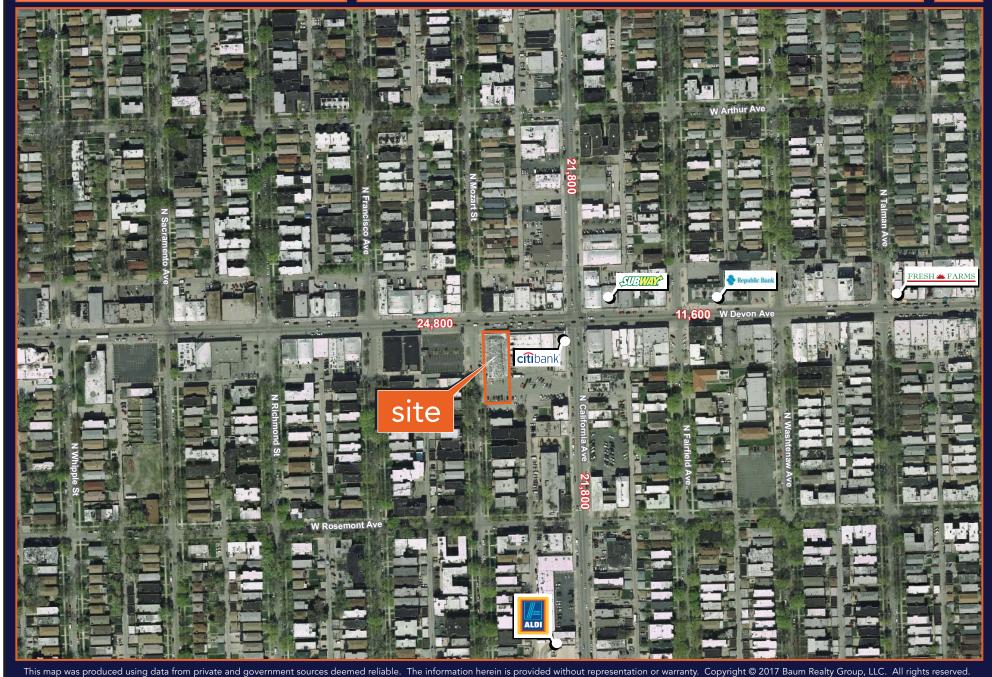

## 2825 W. Devon Avenue

Chicago, IL 60659 | West Ridge

- 17.440 SF available at the SEC of Devon & Mozart
- Located in a dense retail trade corridor
- High traffic counts and visibility along Devon which provides for a significant branding opportunity
- Market tenants include Citibank, Domino's,
  Home Depot, Walgreens and Ross Dress for Less

| DEMOGRAPHIC SUMMARY    |          |          |            |
|------------------------|----------|----------|------------|
|                        | RADIUS   |          |            |
|                        | .25 MILE | .5 MILES | 1 MILES    |
| AVERAGE HHI            | \$61,655 | \$63,167 | \$76,096   |
| DAYTIME POPULATION     | 3,417    | 9,468    | 30,668     |
| RESIDENTIAL POPULATION | 7,945    | 21,388   | 54,631     |
| TRAFFIC COUNTS         |          |          |            |
| W. DEVON AVENUE        |          |          | 24,800 VPD |