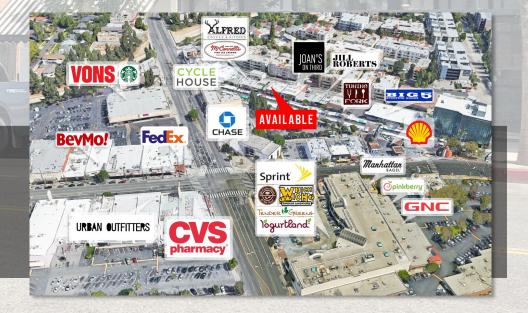

#### **AREA AMENITIES**

- Join Other Tenants on Ventura Place Including Joan's On Third, Alfred Coffee, McConnell's Ice Cream, & Cycle House
- Excellent Foot Traffic
- Home to famed Studio City Farmers Market on Sundays