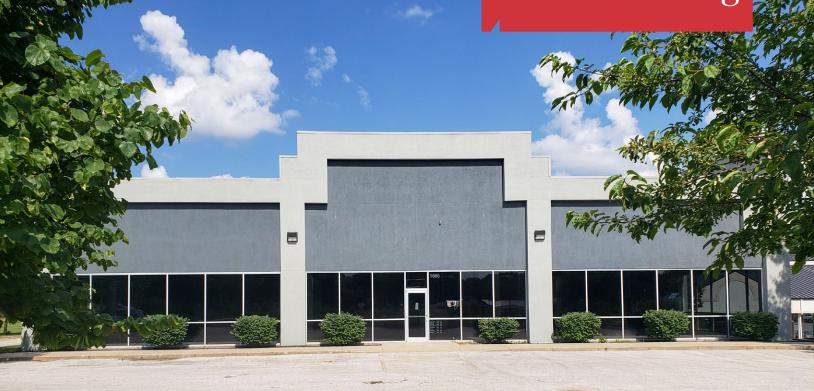

# For Sale or Lease Retail Building

## 1695 NE Rice Road

Lee's Summit, Missouri

### **Property Features**

- 10,140 SF Building
- 1.32 Acre lot (57,335 SF) (±151' x ±395')
- Great frontage and visibility on M-291
- Built in 2008
- CP-2 Planned Community Commercial District zoning
- 20 Parking spaces
- Sale Price: \$995,000
- Taxes: \$24,589 (2018)
- Lease Rate: \$9.50 NNN