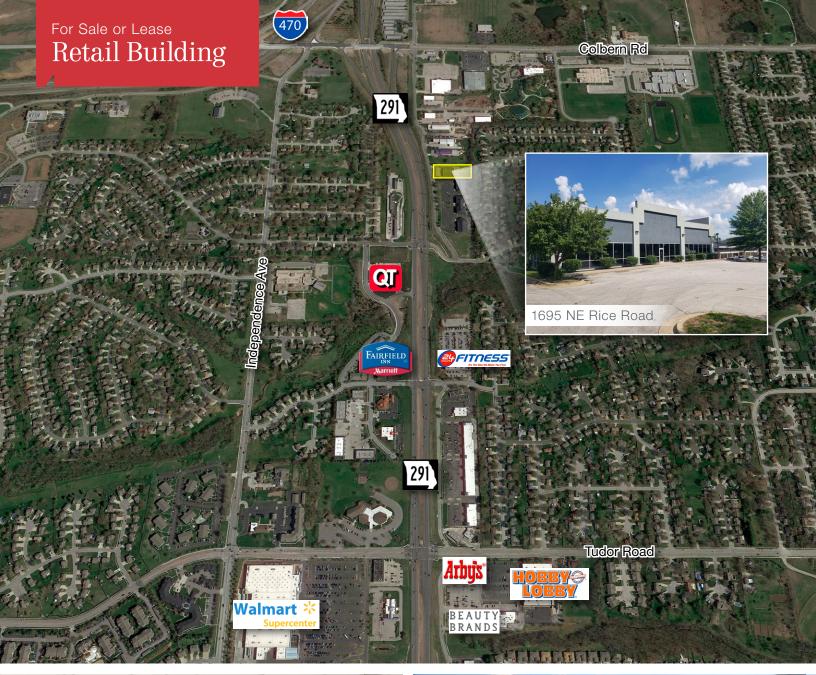

# For Sale or Lease Retail Building

## 1695 NE Rice Road

Lee's Summit, Missouri

### **Property Features**

- 10,140 SF Building
- 1.32 Acre lot (57,335 SF) (±151' x ±395')
- Great frontage and visibility on M-291
- Built in 2008
- CP-2 Planned Community Commercial District zoning
- 20 Parking spaces
- Sale Price: \$995,000
- Taxes: \$24,589 (2018)
- Lease Rate: \$9.50 NNN