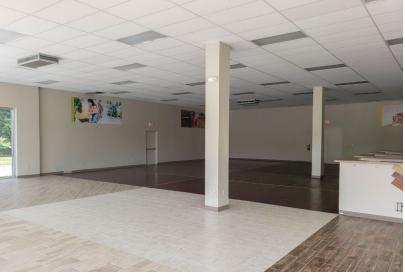

### **Property Features**

- 10,140 SF Building
- 1.32 Acre lot (57,335 SF) (±151' x ±395')
- Great frontage and visibility on M-291
- Built in 2008
- CP-2 Planned Community Commercial District zoning
- 20 Parking spaces
- Sale Price: \$995,000
- Taxes: \$24,589 (2018)
- Lease Rate: \$9.50 NNN