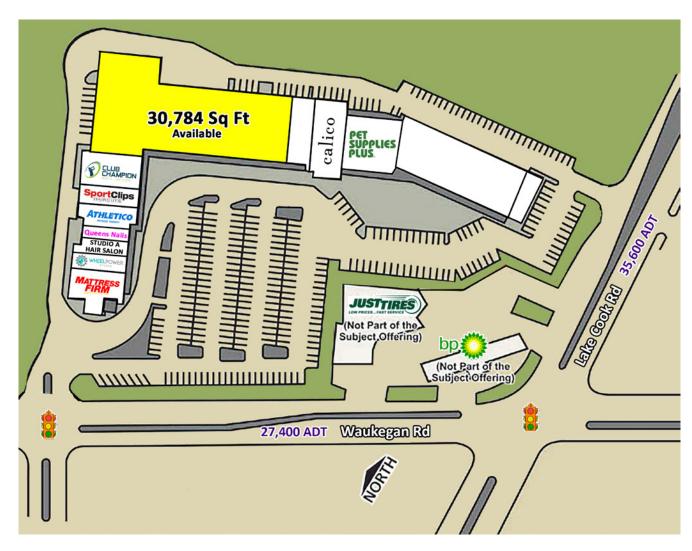

#### **SPACE AVAILABLE**

± 30,784 SF

#### **SITE SUMMARY**

- This property is strategically located at the NEC of Waukegan Road (27,400 ADT) and Lake Cook Road (35,600 ADT).
- Join Pet Supplies Plus, Calico and Athletico.