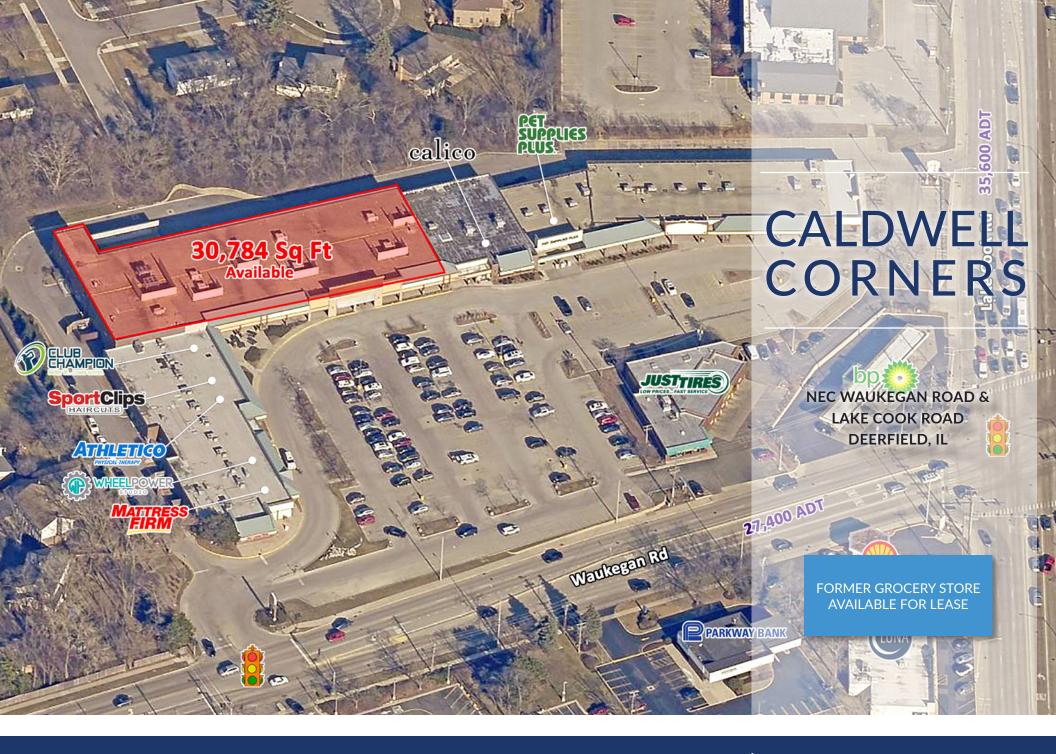

### SPACE AVAILABLE FOR LEASE

## **CALDWELL CORNERS**

NEC Waukegan Rd. & Lake Cook Rd., Deerfield, IL

#### **SPACE AVAILABLE**

± 30,784 SF

#### **SITE SUMMARY**

- This property is strategically located at the NEC of Waukegan Road (27,400 ADT) and Lake Cook Road (35,600 ADT).
- Join Pet Supplies Plus, Calico and Athletico.