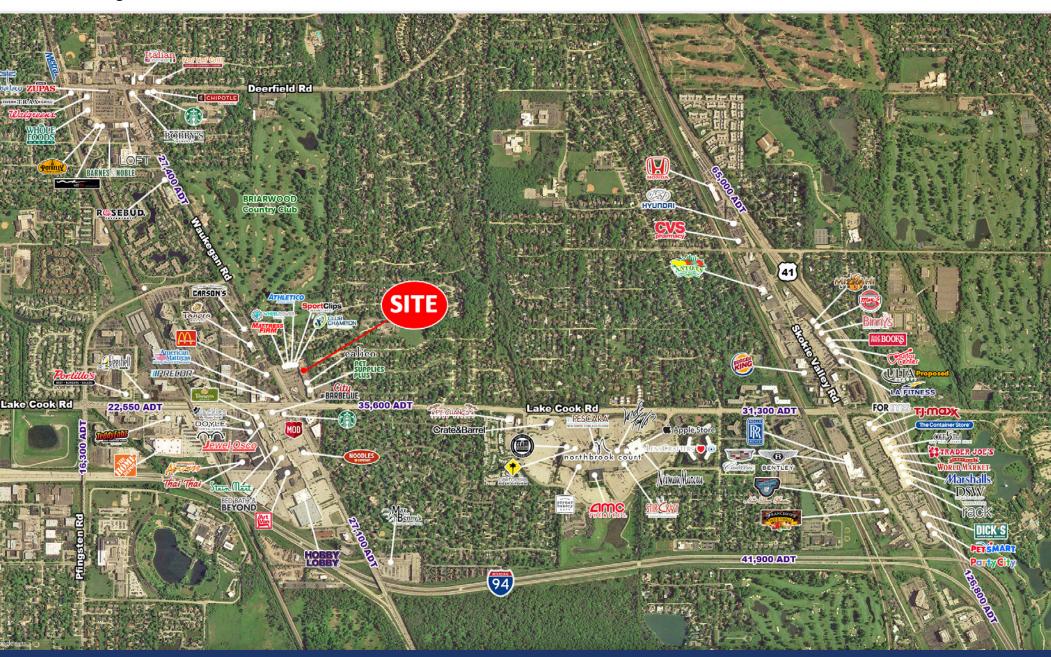

#### **SITE SUMMARY**

- This property is strategically located at the NEC of Waukegan Road (27,400 ADT) and Lake Cook Road (35,600 ADT).
- Join Pet Supplies Plus, Calico and Athletico.

#### **AREA TENANTS**

| POPULATION DENSITY | 6,787     | 1 Mile |
|--------------------|-----------|--------|
|                    | 70,617    | 3 Mile |
|                    | 168,382   | 5 Mile |
| DAYTIME POPULATION | 11,382    | 1 Mile |
|                    | 61,912    | 3 Mile |
|                    | 123,861   | 5 Mile |
| AVERAGE HH INCOME  | \$187,092 | 1 Mile |
|                    | \$177,838 | 3 Mile |
|                    | \$163,419 | 5 Mile |