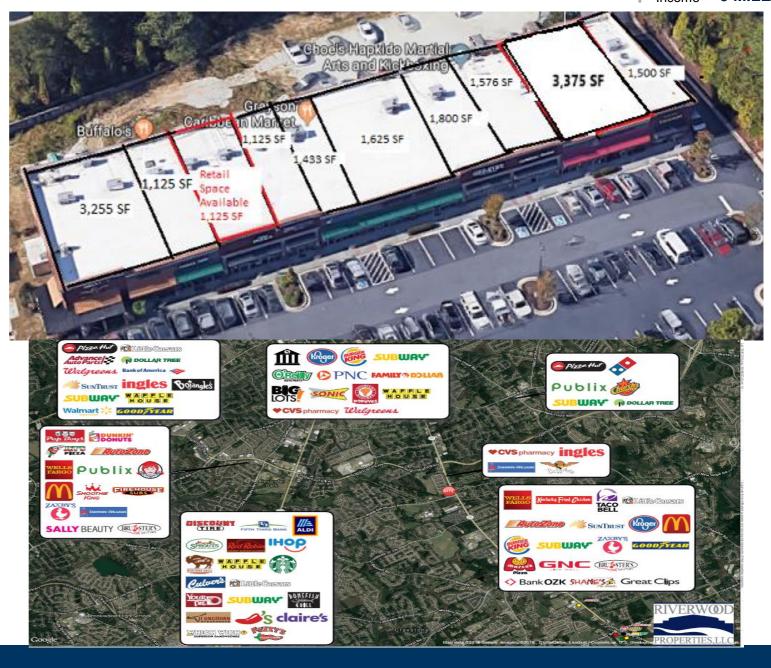

## Grayson Pavilion

| 100         | Buffalo's American Grill | 3,255 |
|-------------|--------------------------|-------|
| 102         | Hair King                | 1,125 |
| 103         | Cloud 9 Smoke Company    | 1,125 |
| 104         | Retail Space Available   | 1,125 |
| 105         | Oceane Nails             | 1,125 |
| 106         | Grayson Dental Care      | 1,433 |
| 107A        | T-Mobile                 | 1,625 |
| 107В        | Kali's Hair Salon        | 1,625 |
| 109         | Choe's HaKiD             | 1,800 |
| 111         | Grayson Caribbean Market | 1,576 |
| 112/<br>113 | Tapas Bar & Lounge       | 3,375 |
| 115         | Pristine Cleaners        | 1,500 |
|             | GLA: 20,689 SF           |       |

Availability: 1,125 SF

**GRAYSON PAVILION** Trade Area Overview