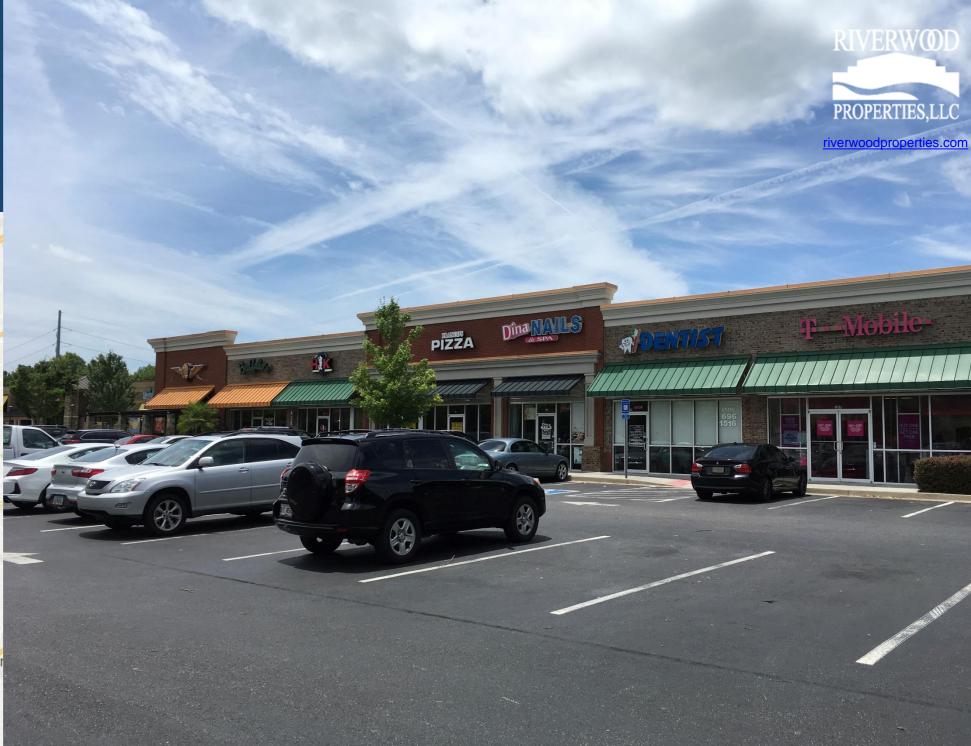

## Grayson Pavilion

| 100         | Buffalo's American Grill | 3,255 |
|-------------|--------------------------|-------|
| 102         | Hair King                | 1,125 |
| 103         | Cloud 9 Smoke Company    | 1,125 |
| 104         | Retail Space Available   | 1,125 |
| 105         | Oceane Nails             | 1,125 |
| 106         | Grayson Dental Care      | 1,433 |
| 107A        | T-Mobile                 | 1,625 |
| 107В        | Kali's Hair Salon        | 1,625 |
| 109         | Choe's HaKiD             | 1,800 |
| 111         | Grayson Caribbean Market | 1,576 |
| 112/<br>113 | Tapas Bar & Lounge       | 3,375 |
| 115         | Pristine Cleaners        | 1,500 |
|             | GLA: 20,689 SF           |       |

Availability: 1,125 SF