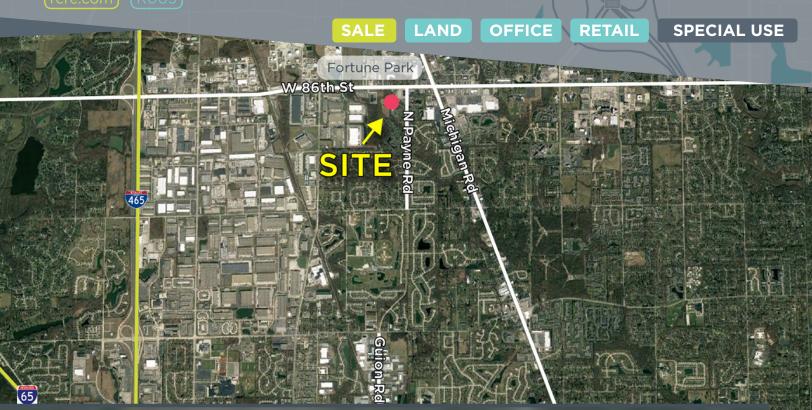

## **8450 PAYNE ROAD** INDIANAPOLIS, IN 46268

### 34.734 ACRES WITH OVER 600' FRONTAGE ON WEST 86TH STREET

#### AVAILABLE ACRES

34.734 AC

SALE PRICE

\$2,500,000

#growIndiana

Irregular shaped retail/office parcel on West 86th Street is priced to sell at \$2.5 million (\$71,500 acre).

+ Signalized access at West 86th Street and Guion Road

in

0

- + Mixed use development potential
- + 600'+ frontage on West 86th Street
- + Utilities at site

ROSS RELLER Senior Vice President O 317.663.6552 C 317.414.1101 ross.reller@rcre.com