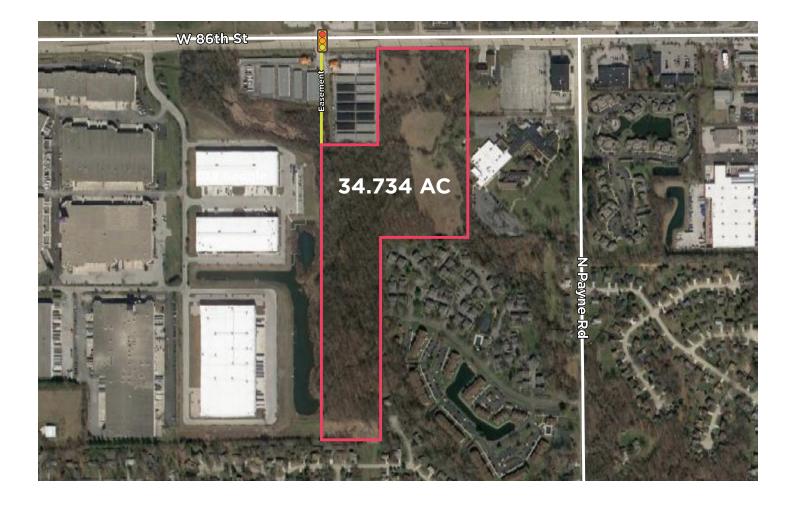

### 34.734 ACRES WITH OVER 600' FRONTAGE ON WEST 86TH STREET

#### AVAILABLE ACRES

34.734 AC

SALE PRICE

\$2,500,000

#growIndiana

Irregular shaped retail/office parcel on West 86th Street is priced to sell at \$2.5 million (\$71,500 acre).

+ Signalized access at West 86th Street and Guion Road

in

0

- + Mixed use development potential
- + 600'+ frontage on West 86th Street
- + Utilities at site

ROSS RELLER Senior Vice President O 317.663.6552 C 317.414.1101 ross.reller@rcre.com