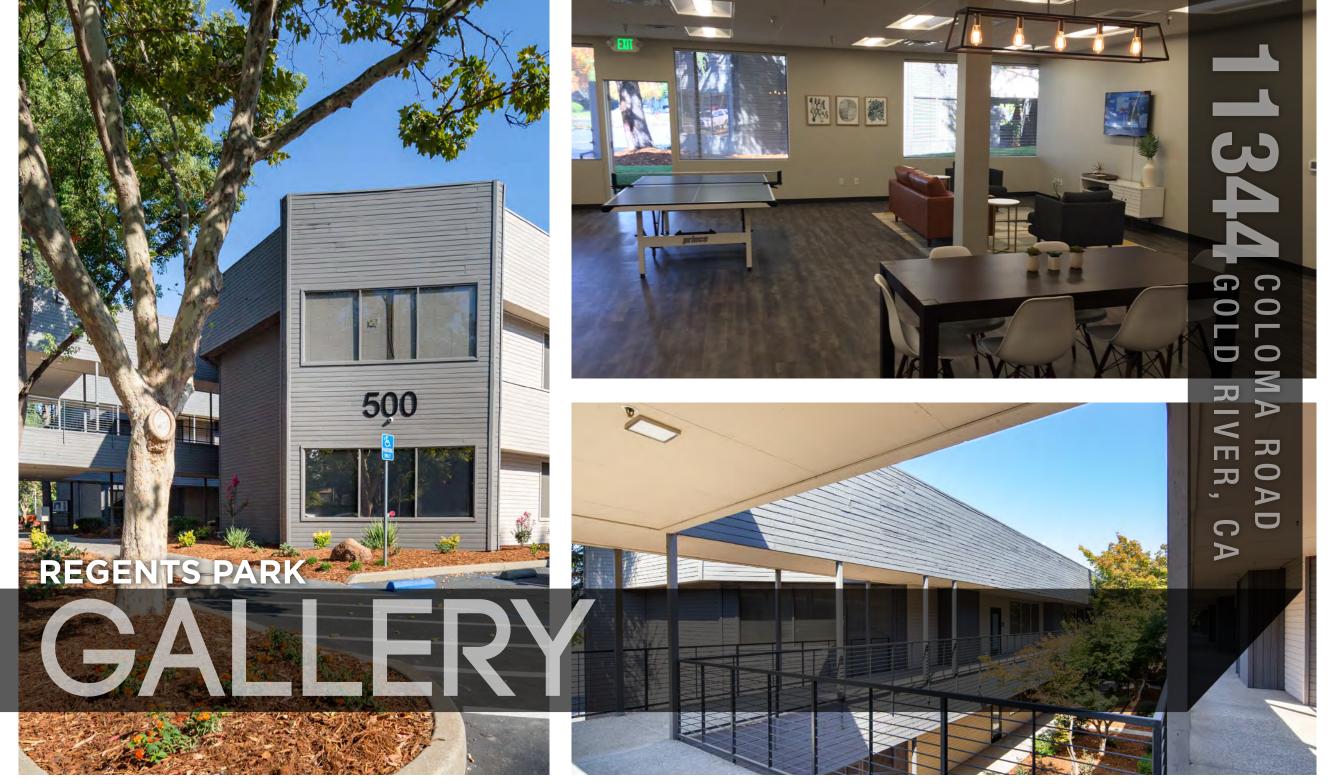

## Serene Park-Like Environment

On-Site Amenities Include: Fitness Facility, Showers, Cafe, Tenant Lounge, Property Management Office & Shared Conference Room

Ample Amount of Parking

Walking Distance to American River Bike Trail

PROPERTY HIGHLIGHT CONTRACTOR AMERICAN RIVER AND A DESCRIPTION OF A DESCRIPTA DESCRIPTA DESCRIPTA DESCRIPTA DESCRIPTA DESCRIP

 $\Box$  $\leq$ D Þ <  $\mathbf{D}$ m  $\bigcirc$  $\mathbf{T}$  $\triangleright$  $\square$  $\triangleright$ 