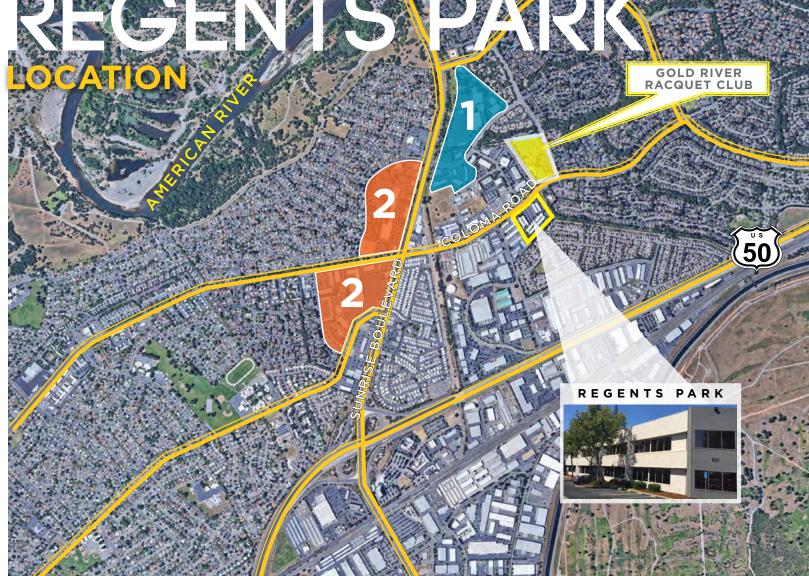

Easy Access to Highway 50

## AVAILABILITIES

ADJACENT TO THE AMERICAN RIVER BIKE TRAIL

**REGENTS PARK** 

EIGHB

CLOSE PROXIMITY TO GYMS &

**OTHER FITNESS CENTERS** 

CUSHMAN & WAKEFIELD INC - 400 Capitol Mall, Suite 1800, Sacramento, CA 95814 • +1 916.288.4800 • LIC. #00616335

**CLOSE TO RESTAURANTS** 

| _            |    |
|--------------|----|
| C            | 5  |
|              |    |
|              |    |
|              |    |
|              |    |
| G            | C  |
| GO           | CO |
|              |    |
|              | Ο  |
|              | 2  |
| R            |    |
| <            |    |
|              | R  |
| $\mathbf{D}$ | 0  |
| <b>_</b>     |    |
| C            |    |

**MCDONALDS** 

**STARBUCKS** 

|    |   | R. Salar                  | x // k                          |
|----|---|---------------------------|---------------------------------|
|    |   | NEIGHBO                   | RHOOD                           |
| В  |   | APPLE BEES GRILL +<br>BAR | STARBUCKS                       |
| 1  |   | IL FORNO CLASSICO         | OUTBACK STEAKHOUSE              |
|    |   | BANK AMERICA              | WELLS FARGO                     |
|    | 1 | BELAIR                    | JACK'S URBAN EATS               |
|    |   | WELLSFARGO                | RITE AID                        |
| US | ~ | CHASE BANK                | UPS STORE                       |
| 50 |   | MOUNTAIN MIKE'S<br>PIZZA  | ZINFANDEL CALIFORNIA<br>CUISINE |
|    |   | CARL'S JR                 | 24 FITNESS                      |
|    |   | DOMINIO'S PIZZA           | ІНОР                            |
|    |   | SUBWAY                    | MEN'S WAREHOUSE                 |
|    |   | INDIAN SPICE              | BASKIN-ROBBINS                  |
|    |   | CHINA STAR                | SKY SUSHI                       |
|    | 2 | CHICK-FIL-A               | CARL'S JR                       |
|    | 2 | SPORTMAN'S<br>WAREHOUSE   | DENNY'S                         |
|    |   | DICKEY'S BBQ PIT          | THAI SMILE                      |
| 1  |   | IN-N-OUT                  | PIZZA GUYS                      |