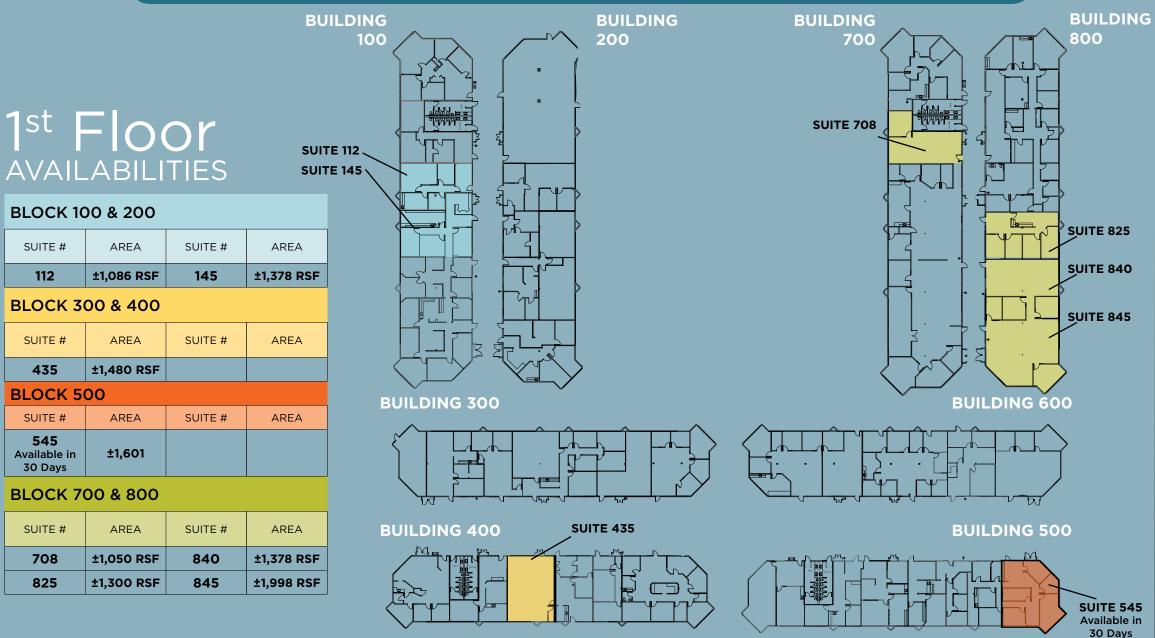

## AVAILABILITIES

#### BLOCK 100 & 200

| SUITE #         | AREA       | SUITE # | AREA       |  |  |
|-----------------|------------|---------|------------|--|--|
| 160             | ±1,167 RSF | 270     | ±2,509 RSF |  |  |
| BLOCK 300 & 400 |            |         |            |  |  |
| SUITE #         | AREA       | SUITE # | AREA       |  |  |
| 450             | ±2,914 RSF | 470     | ±1,640 RSF |  |  |
| BLOCK 500 & 600 |            |         |            |  |  |
| SUITE #         | AREA       | SUITE # | AREA       |  |  |
| 580             | ±2,293 RSF | 660     | ±4,101 RSF |  |  |
| BLOCK 700 & 800 |            |         |            |  |  |
| SUITE #         | AREA       | SUITE # | AREA       |  |  |
| 750             | ±1,520 RSF |         |            |  |  |