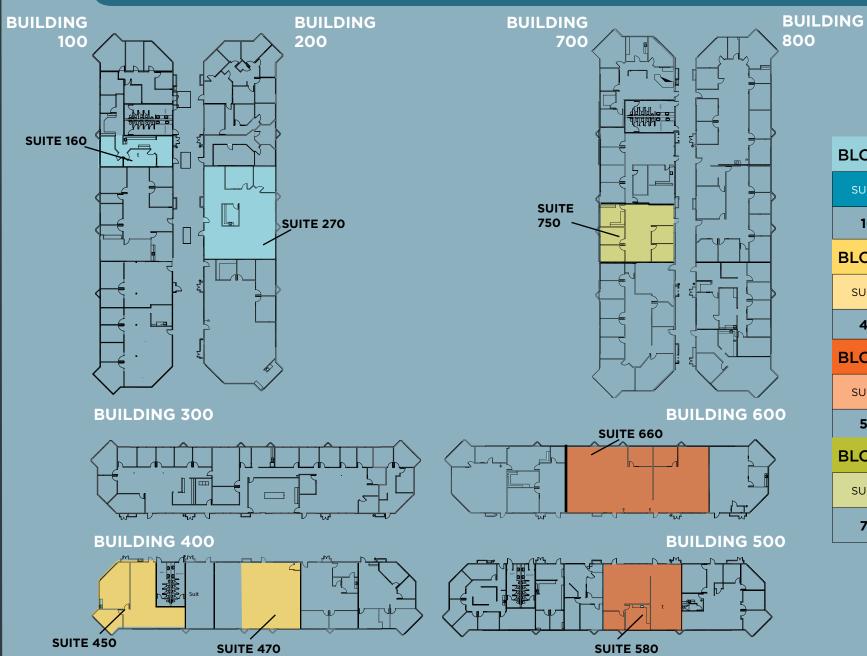

## 2<sup>ND</sup> Floor availabilities

#### BLOCK 100 & 200

| SUITE #         | AREA       | SUITE # | AREA       |  |  |
|-----------------|------------|---------|------------|--|--|
| 160             | ±1,167 RSF | 270     | ±2,509 RSF |  |  |
| BLOCK 300 & 400 |            |         |            |  |  |
| SUITE #         | AREA       | SUITE # | AREA       |  |  |
| 450             | ±2,914 RSF | 470     | ±1,640 RSF |  |  |
| BLOCK 500 & 600 |            |         |            |  |  |
| SUITE #         | AREA       | SUITE # | AREA       |  |  |
| 580             | ±2,293 RSF | 660     | ±4,101 RSF |  |  |
| BLOCK 700 & 800 |            |         |            |  |  |
| SUITE #         | AREA       | SUITE # | AREA       |  |  |
| 750             | ±1,520 RSF |         |            |  |  |