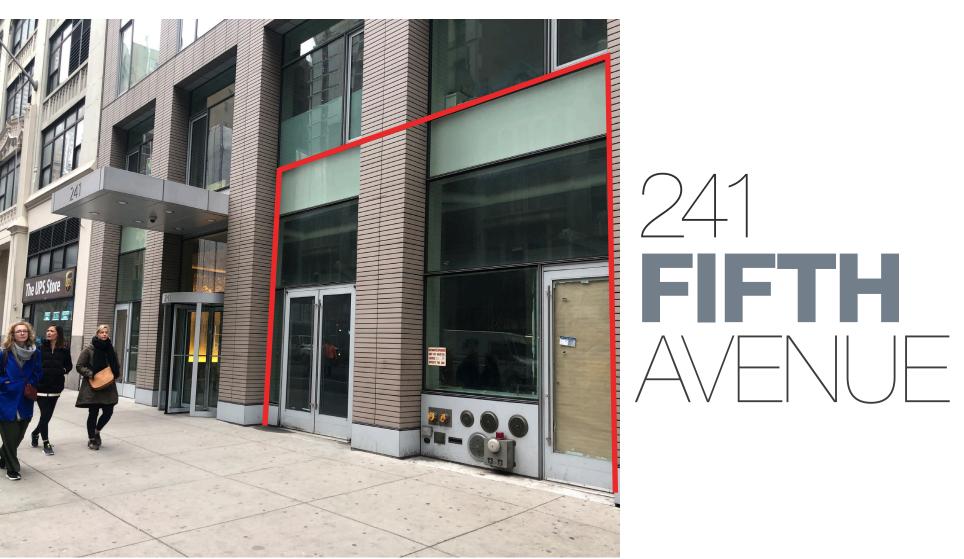

### LOCATION

East block between East 27th and 28th Streets

#### **APPROXIMATE SIZE**

Ground Floor 3,214 SF

### FRONTAGE

25 FT on Fifth Avenue

### COMMENTS

New Construction; brand new all glass facade

14 FT

Close proximity to hotels, office, and new residential developments

One block from Madison Square Park (60,000 visitors daily)

Non-cooking food uses considered