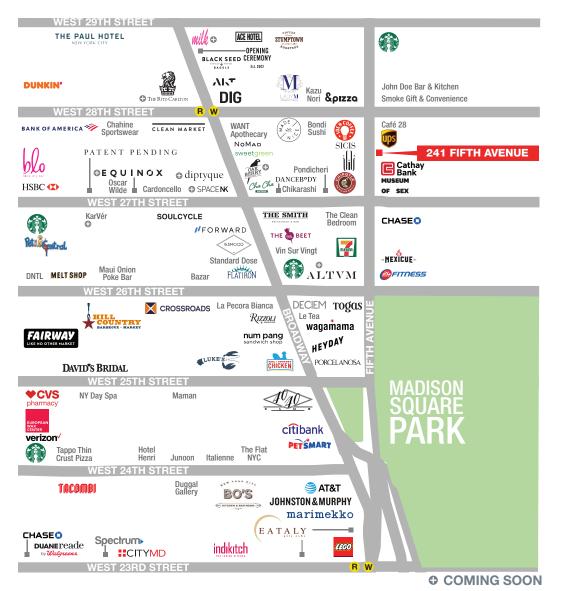

## **NEIGHBORS**

Eataly, PetSmart, Shake Shack, The LEGO Store, The Smith, Chase Bank, SmileDirectClub, Forward, La Pecora Bianca, Sweetgreen and Wagamama