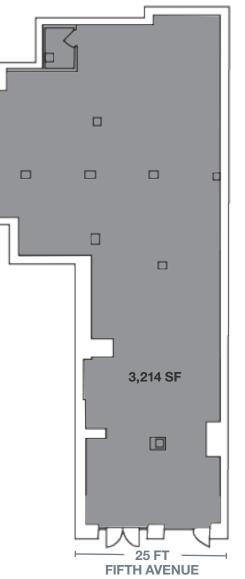

#### **APPROXIMATE SIZE**

Ground Floor 3,214 SF

### FRONTAGE

25 FT on Fifth Avenue