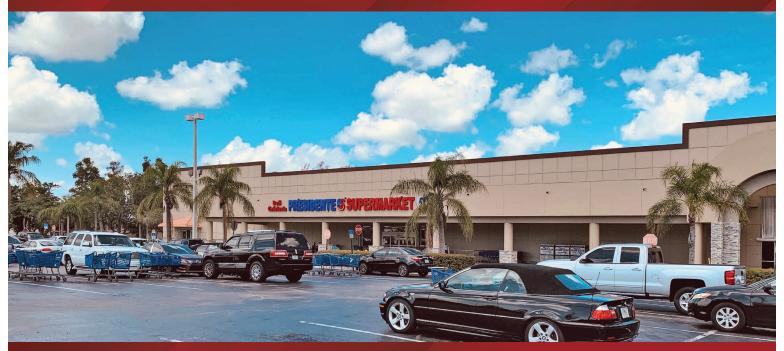

## **Shoppes at Cresthaven**

2601 South Military Trail West Palm Beach, FL 33415 Lat 26.639, Long -80.113

#### **PROPERTY HIGHLIGHTS**

- Anchored by a 66,475 SF Presidente Supermarket
- Busy West Palm Beach Shopping Center Located on Military Trail and Cresthaven Boulevard
- Build Out Medical Office Space for Lease
- Co-Tenants Include Burnett International College, CitiTrends, Dollar Tree, Just for Sports, Wellmax, Youfit and More
- Total GLA of 172,364 SF
- Traffic Count: 45,305 VPD