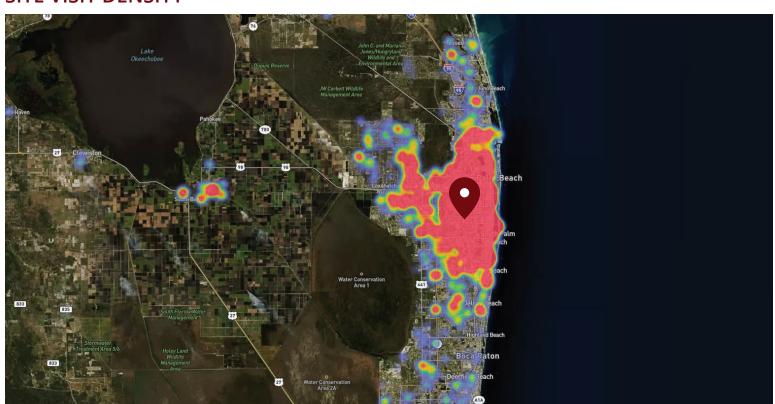

#### SITE VISIT DENSITY

Red, orange, and yellow colors represent the location of 60% of site visitors

Data provided by Placer Labs Inc. (www.placer.ai)

Kim Fitzgerald 561.447.8883 | kfitzgerald@crossmanco.com John Fitzgerald 561.447.8948 | jfitzgerald@crossmanco.com