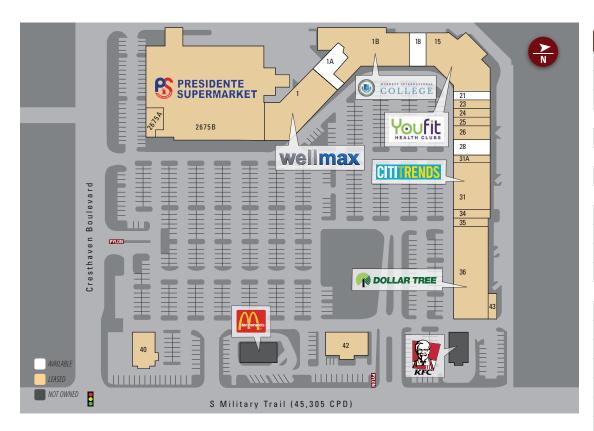

# Shoppes at Cresthaven 2601 South Military Trail

2601 South Military Trail West Palm Beach, FL 33415 Lat 26.639, Long -80.113

#### SITE PLAN

| SHELLAN |                               |        |  |
|---------|-------------------------------|--------|--|
| Suite   | Tenant                        | Size   |  |
| 2675A   | Liquor Land                   | 2,875  |  |
| 2675B   | Presidente Supermarket        | 66,475 |  |
| 1       | Wellmax                       | 13,540 |  |
| 1A      | AVAILABLE                     | 3,883  |  |
| 1B      | Burnett International College | 14,648 |  |
| 18      | AVAILABLE                     | 4,200  |  |
| 15      | You Fit                       | 14,962 |  |
| 21      | AVAILABLE                     | 1,600  |  |
| 23      | Dr. Bryan Aling Eyecare       | 1,600  |  |
| 24      | All Star Tax Services         | 1,600  |  |
| 25      | Pharmacy                      | 1,600  |  |
| 26      | Coin Laundry                  | 3,200  |  |
| 28      | AVAILABLE                     | 4,800  |  |
| 31-31A  | CitiTrends                    | 13,040 |  |
| 34      | Fusion Chiropractic           | 1,400  |  |
| 35      | Nail Experts                  | 1,400  |  |
| 36      | Dollar Tree                   | 11,104 |  |
| 40      | Just For Sports               | 4,000  |  |
| 42      | Elegant Beauty Supply         | 5,782  |  |
| 43      | DSI Sub Shop                  | 1,000  |  |

TOTAL 172,364

Kim Fitzgerald 561.447.8883 | kfitzgerald@crossmanco.com John Fitzgerald 561.447.8948 | jfitzgerald@crossmanco.com

980 North Federal Highway, Suite 434, Boca Raton, FL

Licensed Real Estate Broker. No warranty expressed or implied has been made to the accuracy of the information provided herein, no liability assumed for error or omission.