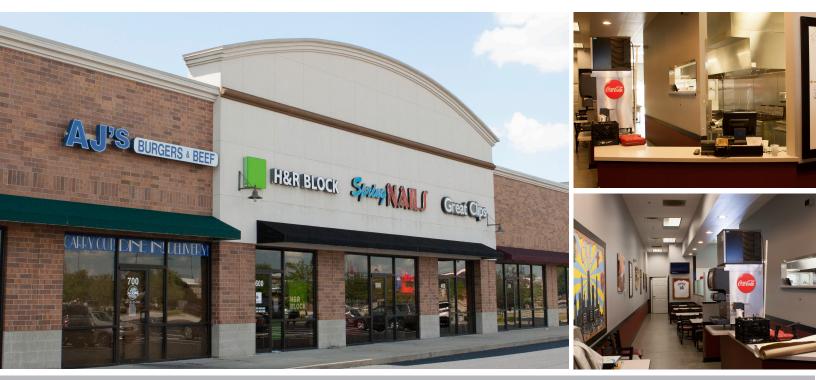

## HIGHLIGHTS

Formerly AJ's Burgers & Beef, located on Lafayette's ever-growing South side, this commercial restaurant space is a rare find indeed. CaptiveAire hood and walk-ins are in place and negotiable. Additional prep tables/sinks included. Perfect location for the restaurateur/ caterer looking to get up and running quickly!

## LOCATION INFORMATION

Located just off of Veteran's Memorial Pkwy and Concord Road. Co-tenants include Wal-Mart, O'Reilly's, KFC, Burger King, Old National Bank, Great Clips, Monster Mini-Golf and more!