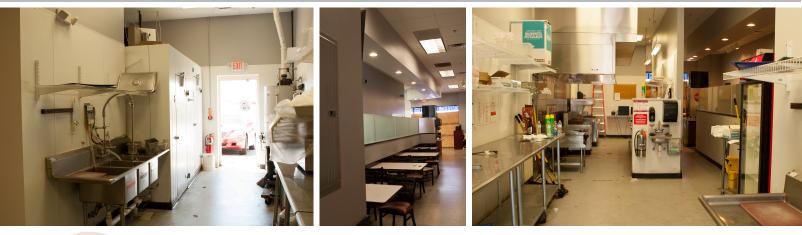

## SPECIFICATIONS

Currently built out as a restaurant space, could be converted to retail.

## HIGHLIGHTS

Formerly AJ's Burgers & Beef, located on Lafayette's ever-growing South side, this commercial restaurant space is a rare find indeed. CaptiveAire hood and walk-ins are in place and negotiable. Additional prep tables/sinks included. Perfect location for the restaurateur/ caterer looking to get up and running quickly!