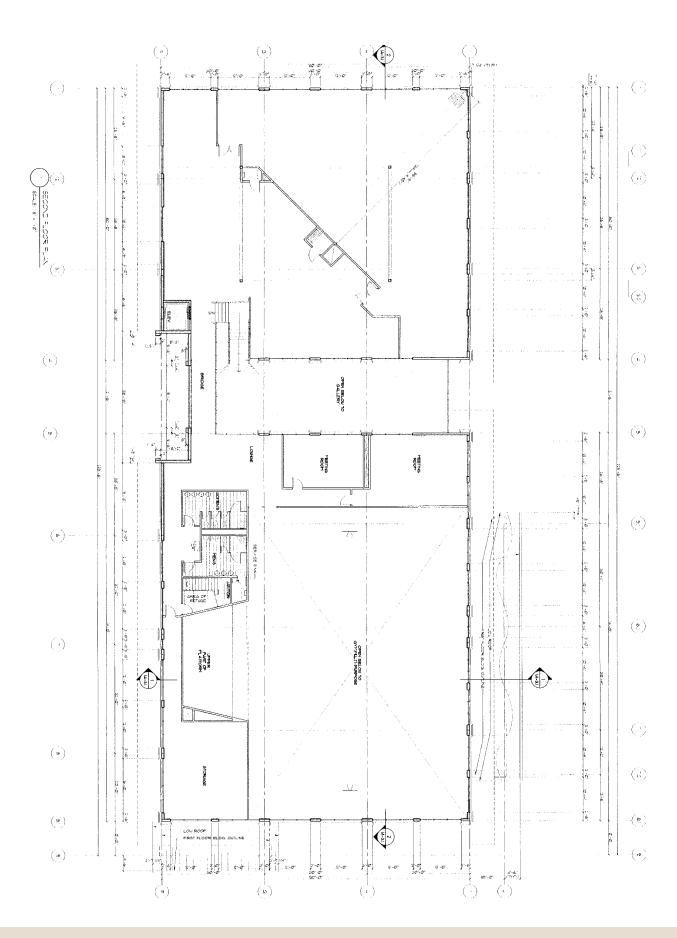

## PROPERTY DETAILS

Located at the corner of 228th Avenue NE and E Main Street in Sammamish, this property has a total of 22.40 acres.

Built in 2008, the two-story steel frame 30,762 SF building offers:

- full-size basketball court
- administrative office
- commercial kitchen
- educational area

R-6 residential zoning, with permitted and conditional uses that include:

- Park, amusement, and recreation service
- Library, museum, and conference center
- Daycare, church, and school
- Two acres of undeveloped land