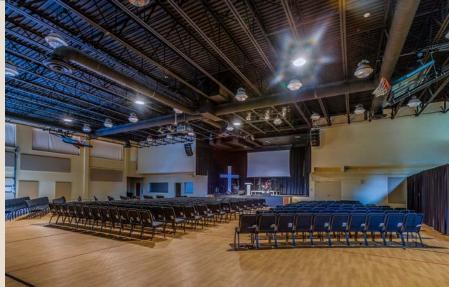

## PROPERTY DETAILS

Located at the corner of 228th Avenue NE and E Main Street in Sammamish, this property has a total of 22.40 acres.

Built in 2008, the two-story steel frame 30,762 SF building offers:

- full-size basketball court
- administrative office
- commercial kitchen
- educational area

R-6 residential zoning, with permitted and conditional uses that include:

- Park, amusement, and recreation service
- Library, museum, and conference center
- Daycare, church, and school
- Two acres of undeveloped land