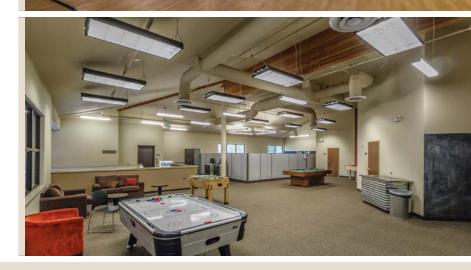

## PROPERTY DETAILS

Located at the corner of 228th Avenue NE and E Main Street in Sammamish, this property has a total of 22.40 acres.

Built in 2008, the two-story steel frame 30,762 SF building offers:

- full-size basketball court
- administrative office
- commercial kitchen
- educational area

R-6 residential zoning, with permitted and conditional uses that include:

- Park, amusement, and recreation service
- Library, museum, and conference center
- Daycare, church, and school
- Two acres of undeveloped land