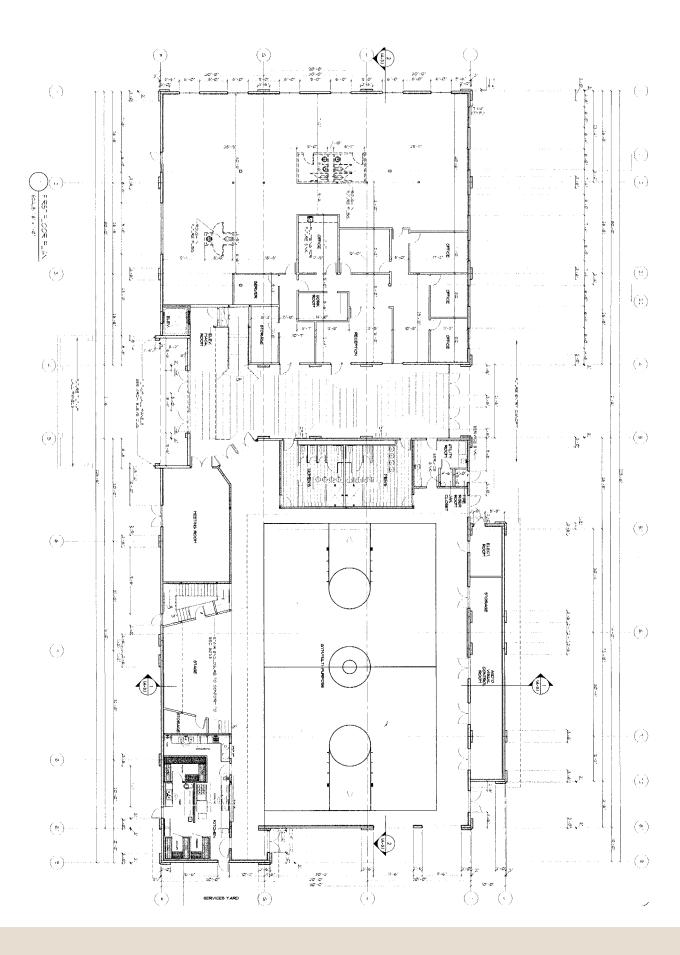

## PROPERTY DETAILS

Located at the corner of 228th Avenue NE and E Main Street in Sammamish, this property has a total of 22.40 acres.

Built in 2008, the two-story steel frame 30,762 SF building offers:

- full-size basketball court
- administrative office
- commercial kitchen
- educational area

R-6 residential zoning, with permitted and conditional uses that include:

- Park, amusement, and recreation service
- Library, museum, and conference center
- Daycare, church, and school
- Two acres of undeveloped land