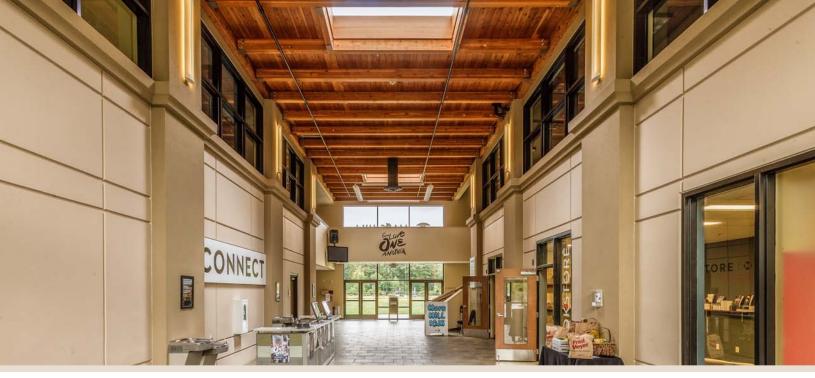

## PROPERTY DETAILS

Located at the corner of 228th Avenue NE and E Main Street in Sammamish, this property has a total of 22.40 acres.

Built in 2008, the two-story steel frame 30,762 SF building offers:

- full-size basketball court
- administrative office
- commercial kitchen
- educational area

R-6 residential zoning, with permitted and conditional uses that include:

- Park, amusement, and recreation service
- Library, museum, and conference center
- Daycare, church, and school
- Two acres of undeveloped land