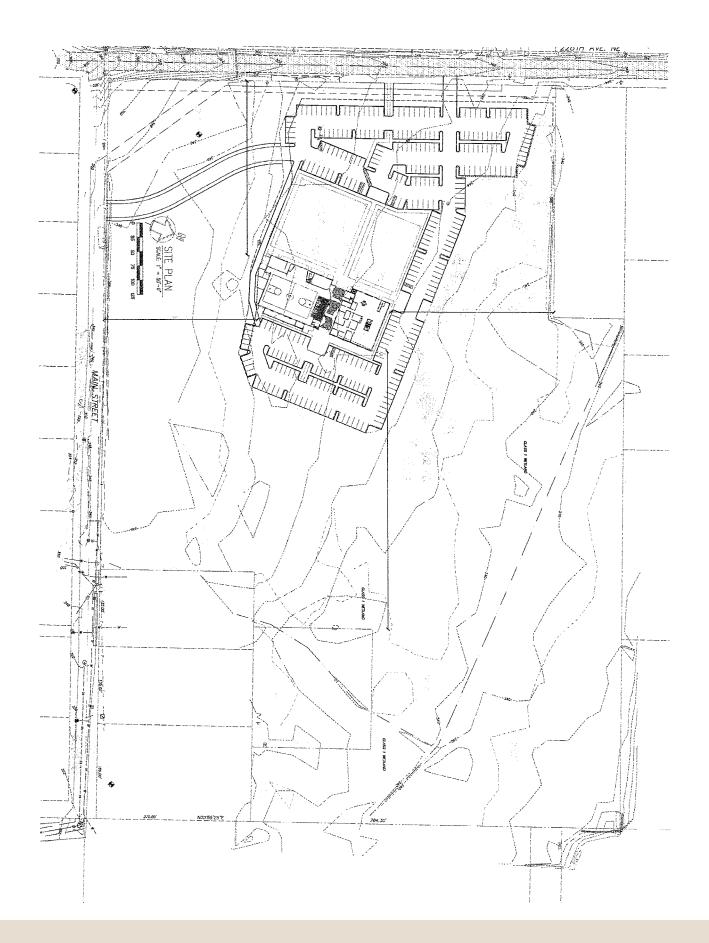

## PROPERTY DETAILS

Located at the corner of 228th Avenue NE and E Main Street in Sammamish, this property has a total of 22.40 acres.

Built in 2008, the two-story steel frame 30,762 SF building offers:

- full-size basketball court
- administrative office
- commercial kitchen
- educational area

R-6 residential zoning, with permitted and conditional uses that include:

- Park, amusement, and recreation service
- Library, museum, and conference center
- Daycare, church, and school
- Two acres of undeveloped land