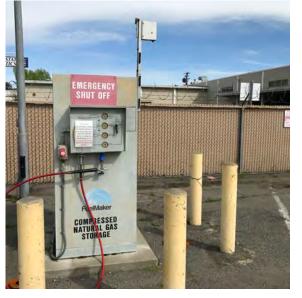

Seller carry back with 50% down payment

±1.72 AC parcel with ±50 parking stalls

Fenced and secure yard area

23 CNG fueling stations on site and a 40 gallon quick fill station

Freeway visible location

Concrete tilt-up construction