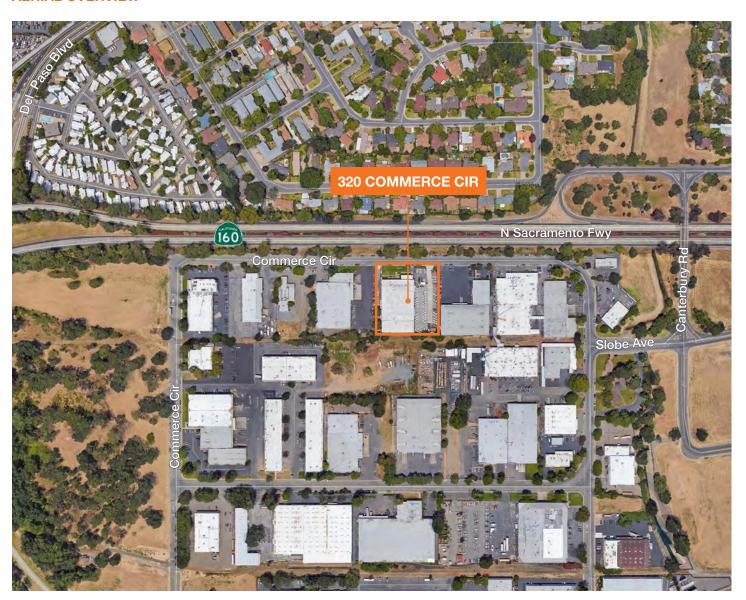

n the City of Sacramento and zoned M-1

Former SHRA maintenance & natural gas fueling facility

Purchase Price: \$3,400,000

Asking Rent: Negotiable, subject to credit & terms

Seller carry back with 50% down payment

±1.72 AC parcel with ±50 parking stalls

Fenced and secure yard area

23 CNG fueling stations on site and a 40 gallon quick fill station

Freeway visible location

Concrete tilt-up construction

±6,000 SF Covered area

800 amps of 208V with possibility of CNG backup power generator

#### CONTACT

#### Jay Richter, CCIM

916.751.3609 | Lic #01305696 | irichter@kiddermathews.com

#### Sean Gallinger

916.751.3604 | Lic #01944291 seang@kiddermathews.com

#### **Nik Harmon**

916.751.3624 | Lic #02016311 nharmon@kiddermathews.com



# 320 Commerce Cicle

### **AERIAL OVERVIEW**



### CONTACT

Jay Richter, CCIM

916.751.3609 | Lic #01305696 jrichter@kiddermathews.com

Sean Gallinger

916.751.3604 | Lic #01944291 seang@kiddermathews.com

**Nik Harmon** 

916.751.3624 | Lic #02016311 nharmon@kiddermathews.com



# 320 Commerce Cicle

### **SITE PLAN**



### CONTACT

## **Jay Richter, CCIM** 916.751.3609 | Lic #01305696

916.751.3609 | Lic #01305696 jrichter@kiddermathews.com

### Sean Gallinger

916.751.3604 | Lic #01944291 seang@kiddermathews.com

### **Nik Harmon**

916.751.3624 | Lic #02016311 nharmon@kiddermathews.com



# 320 Commerce Cicle

### **FLOOR PLAN**

Mezzanine areas



### CONTACT

### Jay Richter, CCIM

916.751.3609 | Lic #01305696 jrichter@kiddermathews.com

#### Sean Gallinger

916.751.3604 | Lic #01944291 seang@kiddermathews.com

### **Nik Harmo