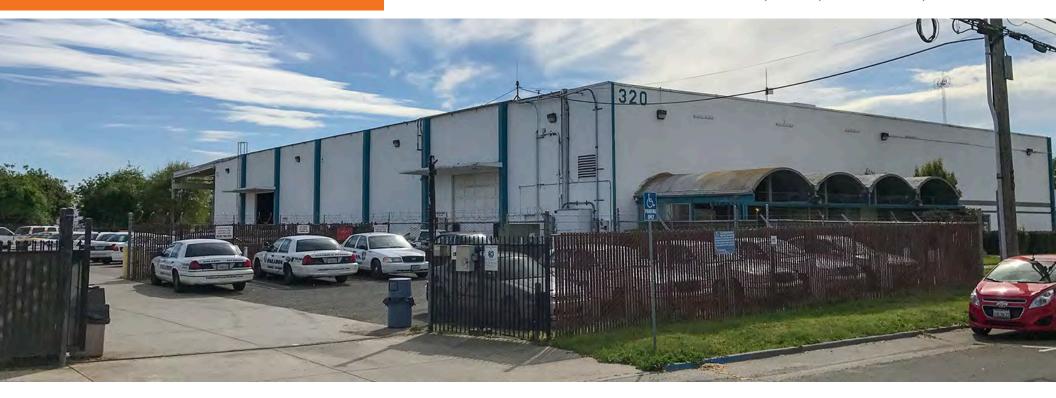

### ±24,449 SF Industrial Warehouse

320 Commerce, Circle, Sacramento, CA 95815



#### **FEATURES**

±24,449 SF total

Located within the City of Sacramento and zoned M-1

Former SHRA maintenance & natural gas fueling facility

Purchase Price: \$3,400,000

Asking Rent: Negotiable, subject to credit & terms

Seller carry back with 50% down payment

±1.72 AC parcel with ±50 parking stalls

Fenced and secure yard area

23 CNG fueling stations on site and a 40 gallon quick fill station

Freeway visible location

Concrete tilt-up construction

±6,000 SF Covered area

800 amps of 208V with possibility of CNG backup power generator

#### CONTACT

#### Jay Richter, CCIM

916.751.3609 | Lic #01305696 | irichter@kiddermathews.com

#### Sean Gallinger

916.751.3604 | Lic #01944291 seang@kiddermathews.com

#### **Nik Harmon**

916.751.3624 | Lic #02016311 nharmon@kiddermathews.co