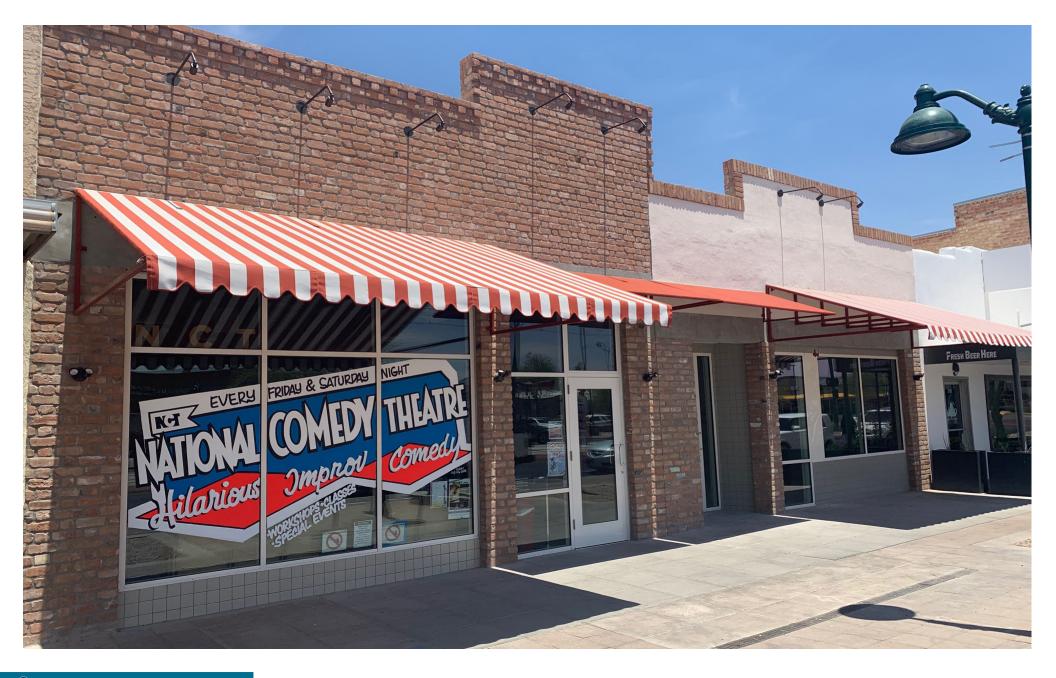

### PROPERTY HIGHLIGHTS

- Restaurant, retail, mixed-use
- WestRo District, adjacent to National Comedy Theatre
- High, truss ceilings above drop ceiling
- Potential front covered patio: ±240 SF (+more uncovered)
- Potential back patio: ±930 SF
- New facade
- Available immediately

#### PROPERTY HIGHLIGHTS

- WestRo District
- Brick walls
- Exposed steel trusses
- Patio opportunity (front & back)
- Potential \$20,000 credit for sprinkler system
- Potential 25% savings on electric and water bills
- Available immediately

#### PROPERTY HIGHLIGHTS

- WestRo District, adjacent to potential outdoor entertainment (sliver lot)
- Brick walls
- High steel trusses above drop ceiling
  - Patio opportunity (front & back)
- Potential \$20,000 credit for sprinkler system
- Potential 25% savings on electric and water bills
- Available immediately

## NEW FACADE