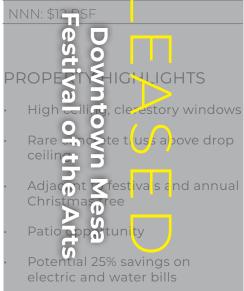

### PROPERTY HIGHLIGHTS

- Restaurant, retail, mixed-use
- WestRo District, adjacent to National Comedy Theatre
- High, truss ceilings above drop ceiling
- Potential front covered patio: ±240 SF (+more uncovered)
- Potential back patio: ±930 SF
- New facade
- Available immediately

#### PROPERTY HIGHLIGHTS

- WestRo District
- Brick walls
- Exposed steel trusses
- Patio opportunity (front & back)
- Potential \$20,000 credit for sprinkler system
- Potential 25% savings on electric and water bills
- Available immediately

#### PROPERTY HIGHLIGHTS

- WestRo District, adjacent to potential outdoor entertainment (sliver lot)
- Brick walls
- High steel trusses above drop ceiling
  - Patio opportunity (front & back)
- Potential \$20,000 credit for sprinkler system
- Potential 25% savings on electric and water bills
- Available immediately