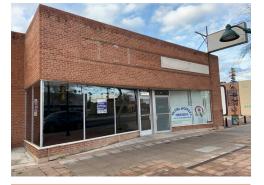

## 212 W. MAIN STREET

Available SF: ±2,696 Zoning: C-DT, City of Mesa \$14 per SF/ NNN

## 213 W. MAIN STREET

Available SF: ±2,001 Zoning: C-DT, City of Mesa \$14 per SF/ NNN

## 213-215 W. MAIN STREET

Available SF: ±4,002 Zoning: C-DT, City of Mesa \$14 per SF/ NNN

### PROPERTY HIGHLIGHTS

- Restaurant, retail, mixed-use
- WestRo District, adjacent to National Comedy Theatre
- High, truss ceilings above drop ceiling
- Potential front covered patio: ±240 SF (+more uncovered)
- Potential back patio: ±930 SF
- New facade
- Available immediately