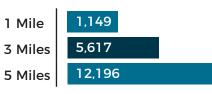

#### 2018 POPULATION WITHIN 5 MILES

| 10 | 334,575 |
|----|---------|
| 18 | 370,825 |
| 23 | 396,101 |
|    |         |