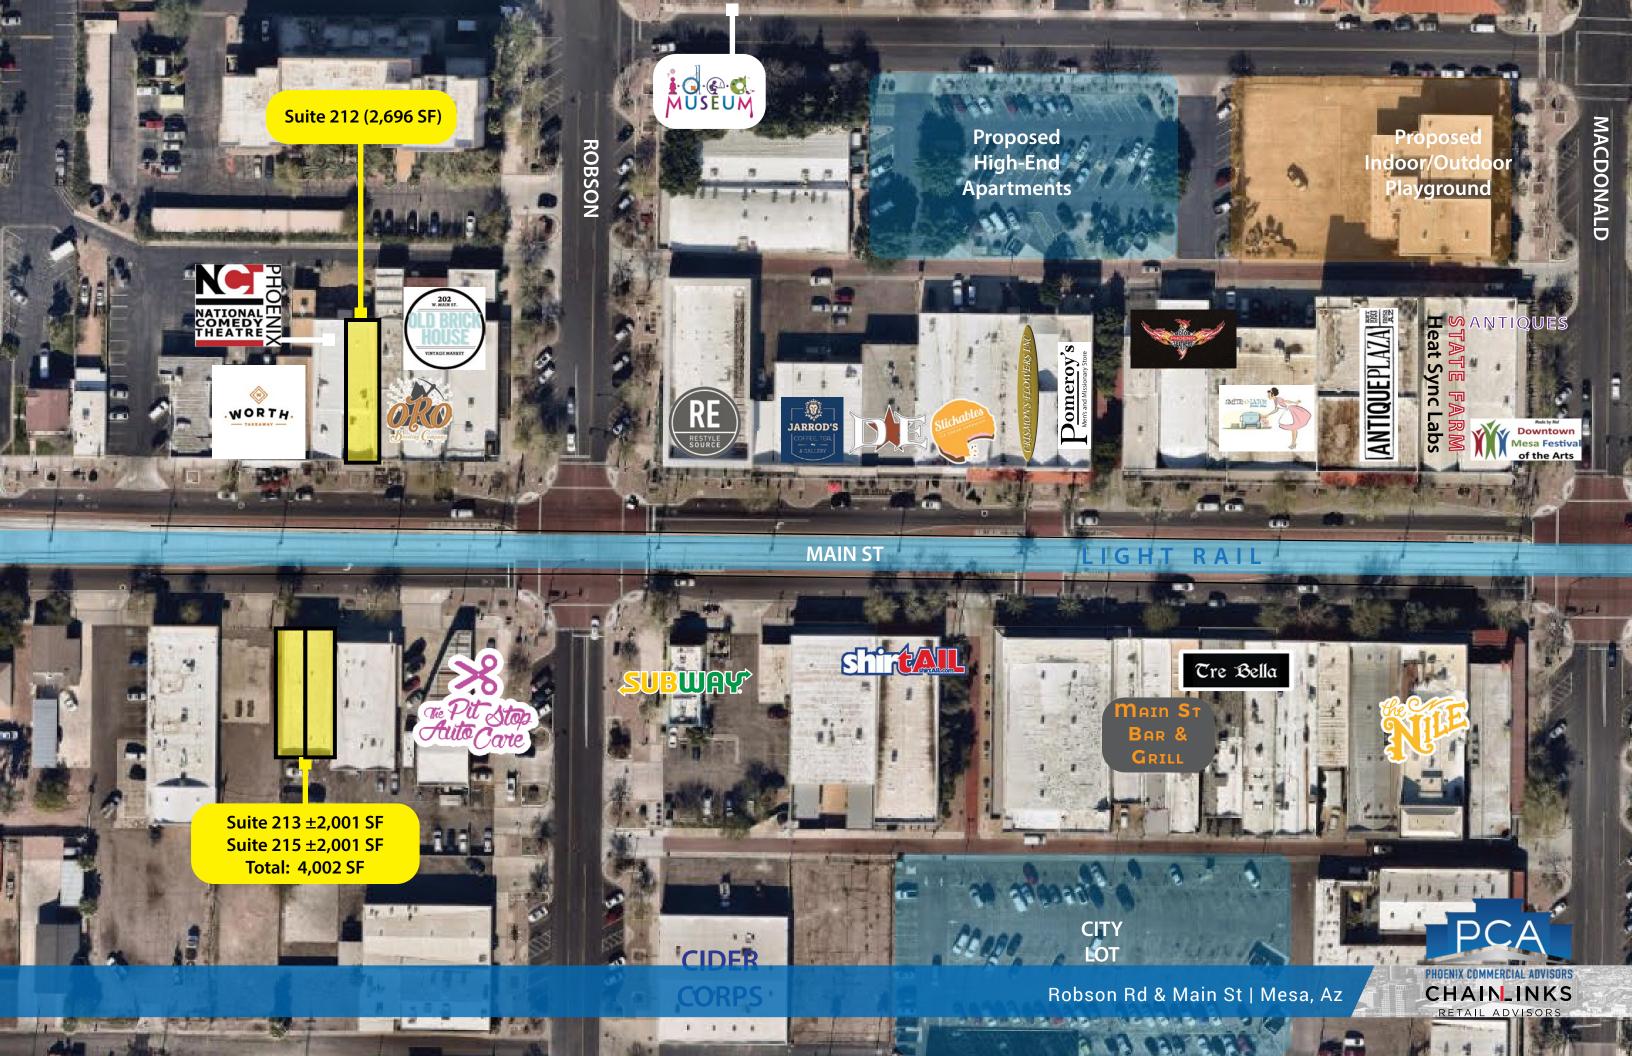

## 212 W. MAIN STREET

Available SF: ±2,696 Zoning: C-DT, City of Mesa \$14 per SF/ NNN

## 213 W. MAIN STREET

Available SF: ±2,001 Zoning: C-DT, City of Mesa \$14 per SF/ NNN

## 213-215 W. MAIN STREET

Available SF: ±4,002 Zoning: C-DT, City of Mesa \$14 per SF/ NNN

### PROPERTY HIGHLIGHTS

- Restaurant, retail, mixed-use
- WestRo District, adjacent to National Comedy Theatre
- High, truss ceilings above drop ceiling
- Potential front covered patio: ±240 SF (+more uncovered)
- Potential back patio: ±930 SF
- New facade
- Available immediately

#### PROPERTY HIGHLIGHTS

- WestRo District
- Brick walls
- Exposed steel trusses
- Patio opportunity (front & back)
- Potential \$20,000 credit for sprinkler system
- Potential 25% savings on electric and water bills
- Available immediately

#### PROPERTY HIGHLIGHTS

- WestRo District, adjacent to potential outdoor entertainment (sliver lot)
- Brick walls
- High steel trusses above drop ceiling
  - Patio opportunity (front & back)
- Potential \$20,000 credit for sprinkler system
- Potential 25% savings on electric and water bills
- Available immediately

## NEW FACADE