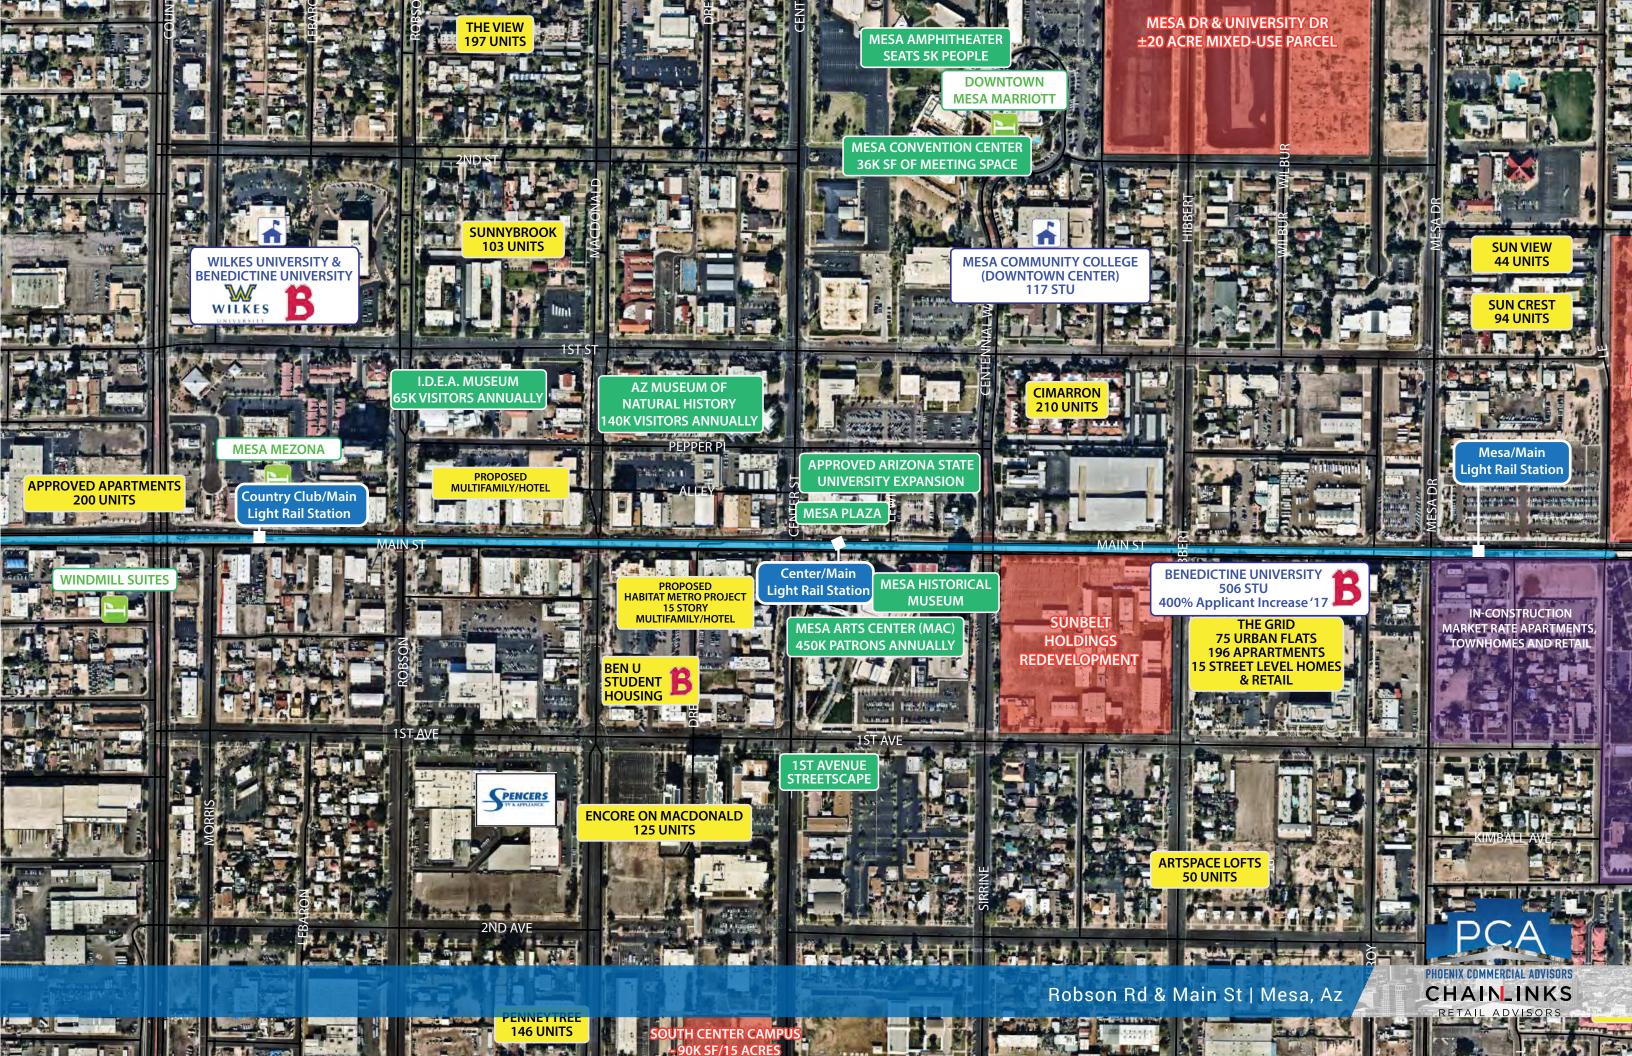

# **DEMOGRAPHICS / DOWNTOWN HIGHLIGHTS**

#### ANNUAL VISITORS TO DOWNTOWN MESA

#### STUDENTS ATTENDING COLLEGE IN DOWNTOWN MESA

MESA IS THE 36<sup>TH</sup> BIGGEST CITY IN THE COUNTRY - BIGGER THAN ATLANTA, MIAMI, ST. LOUIS, MINNEAPOLIS, NEW **ORLEANS AND KANSAS CITY** 