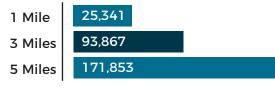

#### 2018 POPULATION WITHIN 5 MILES

| 10 | 334,575 |
|----|---------|
| 18 | 370,825 |
| 23 | 396,101 |
|    |         |