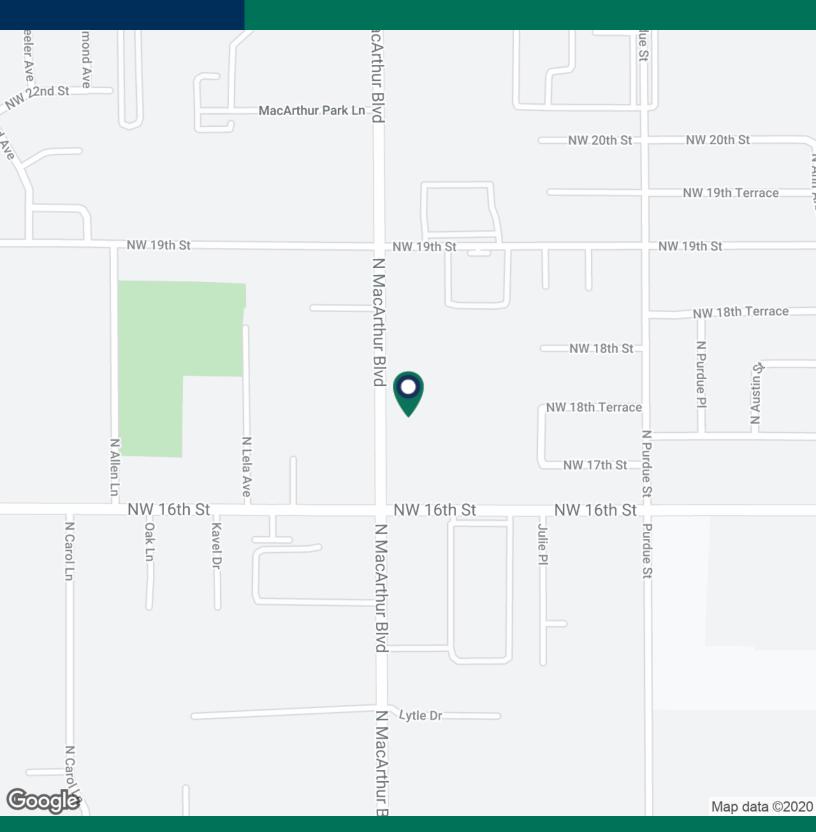

1800 N MacArthur Blvd, Oklahoma City, OK 73127

### **PROPERTY OVERVIEW**

This strip center is located just north of NW 16th Street on North MacArthur offering dual access for easy traffic flow with excellent visibility.

Signage is available at the north entrance of the property.