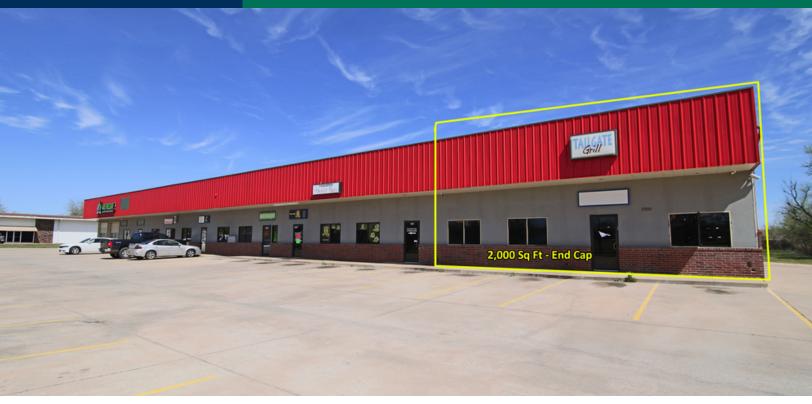

Two spaces available:

Suite 1800 is a 2,000 sq ft former bar. The large J shaped bar is still in-place-south end cap

Suite 1804A is a 1,200 sq ft former glass company, with overhead door provided.

| SPACES | LEASE RATE    | SPACE SIZE |
|--------|---------------|------------|
| 1800   | \$10.00 SF/yr | 2,000 SF   |
| 1804A  | \$10.00 SF/yr | 1,200 SF   |