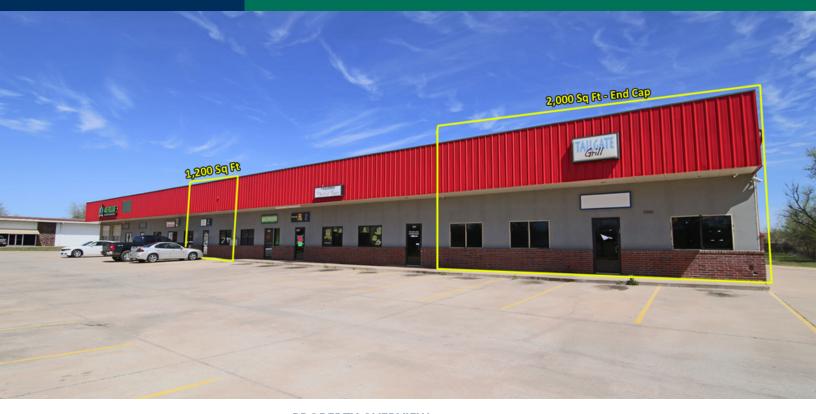

### **PROPERTY OVERVIEW**

This strip center is located just north of NW 16th Street on North MacArthur offering dual access for easy traffic flow with excellent visibility.

Signage is available at the north entrance of the property.

Two spaces available:

Suite 1800 is a 2,000 sq ft former bar. The large J shaped bar is still in-place-south end cap

Suite 1804A is a 1,200 sq ft former glass company, with overhead door provided.

| SPACES | LEASE RATE    | SPACE SIZE |
|--------|---------------|------------|
| 1800   | \$10.00 SF/yr | 2,000 SF   |
| 1804A  | \$10.00 SF/yr | 1,200 SF   |