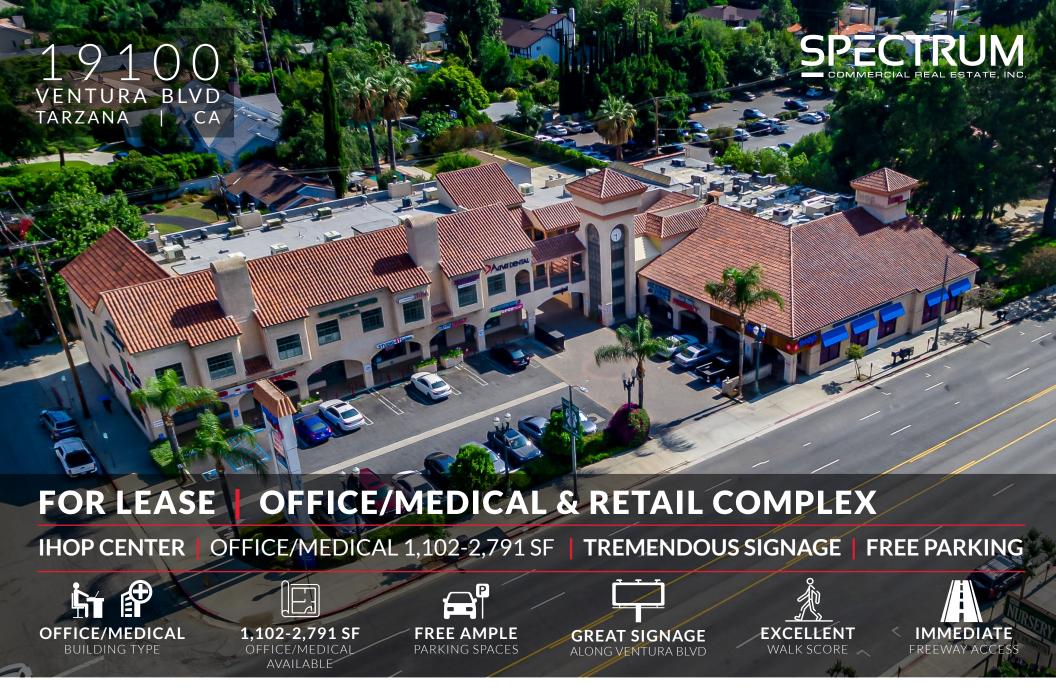

### FOR LEASE - OFFICE/MEDICAL

19100 Ventura Blvd | Tarzana, CA

### **PROPERTY FEATURES**

- IHOP Anchored Center
- FREE and Abundant Parking Spaces
- TREMENDOUS SIGNAGE Along Ventura Blvd.
- Excellent Visibility
- Flevator Served
- Heavy Car & Foot Traffic

### **LOCATION HIGHLIGHTS**

- Ventura Boulevard Frontage
- Immediate Freeway Access
- Excellent Walk & Bike Score
- Strong Demographics
- Minutes to Public Transportation
- Close Proximity to Shops, Banks, Supermarkets & Restaurants
- Immediate Access to 101 Freeway Onramp