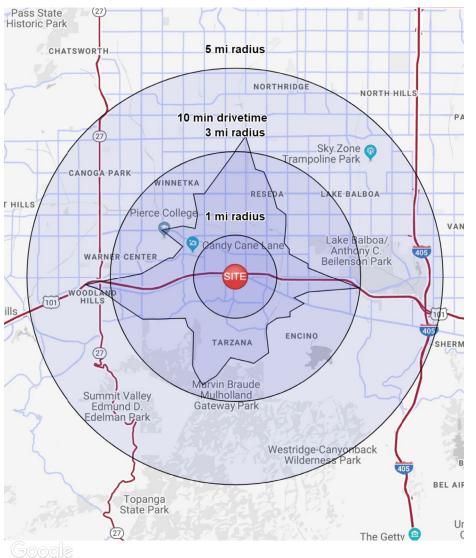

### **LOCATION HIGHLIGHTS**

- Ventura Boulevard Frontage
- Immediate Freeway Access
- Excellent Walk & Bike Score
- Strong Demographics
- Minutes to Public Transportation
- Close Proximity to Shops, Banks, Supermarkets & Restaurants
- Immediate Access to 101 Freeway Onramp

### FOR LEASE - OFFICE/MEDICAL

19100 Ventura Blvd | Tarzana, CA

| POPULATION                  | 1 MILE | 3 MILES | 5 MILES |
|-----------------------------|--------|---------|---------|
| Estimated Population (2019) | 23,162 | 191,615 | 445,455 |
| Median Age                  | 40.0   | 38.8    | 37.9    |

| HOUSEHOLD INCOME                          | 1 MILE    | 3 MILES   | 5 MILES   |
|-------------------------------------------|-----------|-----------|-----------|
| Estimated Average Household Income (2019) | \$108,657 | \$104,639 | \$107,396 |
| Projected Average Household Income (2024) | \$131,071 | \$126,849 | \$129,770 |
| Estimated Households                      | 9,392     | 72,684    | 162,442   |

| DAYTIME DEMOGRAPHICS (2019) | 1 MILE | 3 MILES | 5 MILES |
|-----------------------------|--------|---------|---------|
| Total Businesses            | 2,884  | 12,178  | 31,595  |
| Total Employees             | 14,910 | 80,451  | 227,434 |