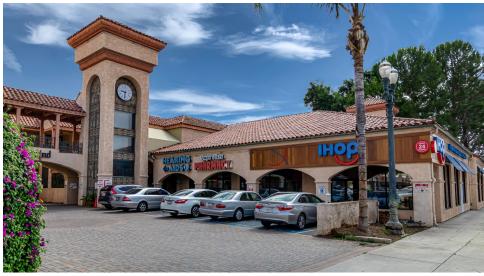

### FOR LEASE - OFFICE/MEDICAL

19100 Ventura Blvd | Tarzana, CA

2<sup>ND</sup> FLOOR - UNIT 3 1,556 SF

2<sup>ND</sup> FLOOR - UNIT 16 2,792 SF

2<sup>ND</sup> FLOOR - UNIT 5 1,102 SF

### **PROPERTY FEATURES**

- IHOP Anchored Center
- FREE and Abundant Parking Spaces
- TREMENDOUS SIGNAGE Along Ventura Blvd.
- Excellent Visibility
- Flevator Served
- Heavy Car & Foot Traffic

### **LOCATION HIGHLIGHTS**

- Ventura Boulevard Frontage
- Immediate Freeway Access
- Excellent Walk & Bike Score
- Strong Demographics
- Minutes to Public Transportation
- Close Proximity to Shops, Banks, Supermarkets & Restaurants
- Immediate Access to 101 Freeway Onramp