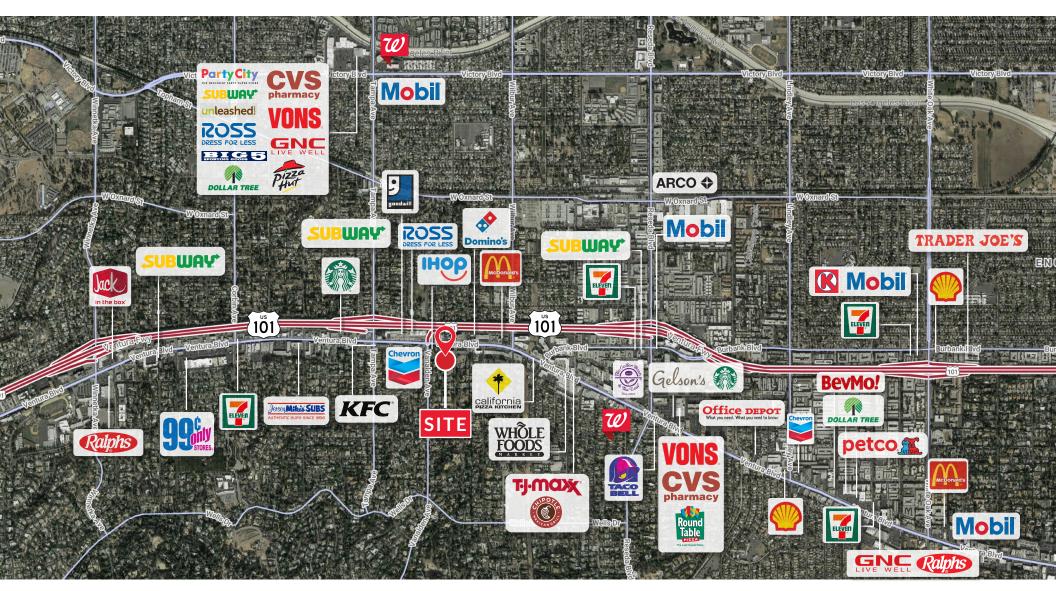

### **LOCATION HIGHLIGHTS**

- Ventura Boulevard Frontage
- Immediate Freeway Access
- Excellent Walk & Bike Score
- Strong Demographics
- Minutes to Public Transportation
- Close Proximity to Shops, Banks, Supermarkets & Restaurants
- Immediate Access to 101 Freeway Onramp