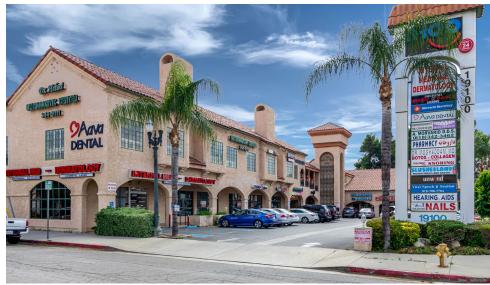

### FOR LEASE - OFFICE/MEDICAL

19100 Ventura Blvd | Tarzana, CA

### **PROPERTY FEATURES**

- IHOP Anchored Center
- FREE and Abundant Parking Spaces
- TREMENDOUS SIGNAGE Along Ventura Blvd.
- Excellent Visibility
- Flevator Served
- Heavy Car & Foot Traffic

### **LOCATION HIGHLIGHTS**

- Ventura Boulevard Frontage
- Immediate Freeway Access
- Excellent Walk & Bike Score
- Strong Demographics
- Minutes to Public Transportation
- Close Proximity to Shops, Banks, Supermarkets & Restaurants
- Immediate Access to 101 Freeway Onramp