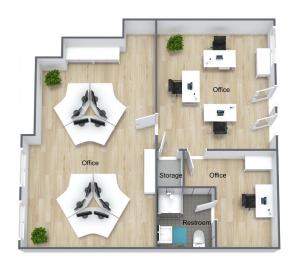

### FOR LEASE - OFFICE/MEDICAL

19100 Ventura Blvd | Tarzana, CA

2<sup>ND</sup> FLOOR - UNIT 3 1,556 SF

2<sup>ND</sup> FLOOR - UNIT 16 2,792 SF

2<sup>ND</sup> FLOOR - UNIT 5 1,102 SF