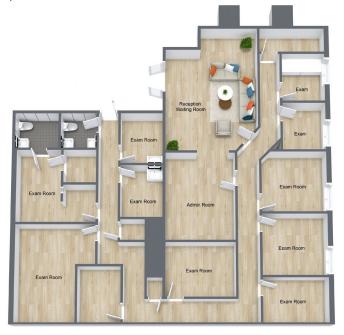

### FOR LEASE - OFFICE/MEDICAL

19100 Ventura Blvd | Tarzana, CA

2<sup>ND</sup> FLOOR - UNIT 3 1,556 SF

2<sup>ND</sup> FLOOR - UNIT 16 2,792 SF

2<sup>ND</sup> FLOOR - UNIT 5 1,102 SF