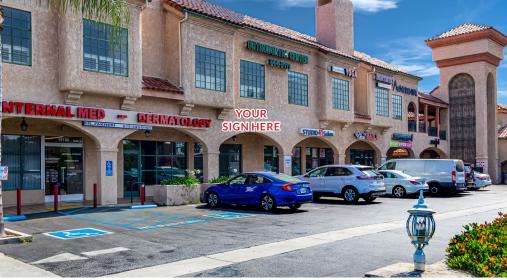

# FOR LEASE - OFFICE/MEDICAL 19100 Ventura Blvd | Tarzana, CA

### **PROPERTY FEATURES**

- IHOP Anchored Center
- FREE and Abundant Parking Spaces
- TREMENDOUS SIGNAGE Along Ventura Blvd.
- Excellent Visibility
- Flevator Served
- Heavy Car & Foot Traffic

### **LOCATION HIGHLIGHTS**

- Ventura Boulevard Frontage
- Immediate Freeway Access
- Excellent Walk & Bike Score
- Strong Demographics
- Minutes to Public Transportation
- Close Proximity to Shops, Banks, Supermarkets & Restaurants
- Immediate Access to 101 Freeway Onramp