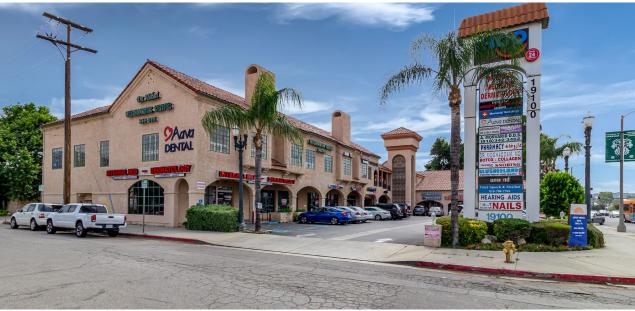

### **PROPERTY FEATURES**

- IHOP Anchored Center
- FREE and Abundant Parking Spaces
- TREMENDOUS SIGNAGE Along Ventura Blvd.
- Excellent Visibility
- Flevator Served
- Heavy Car & Foot Traffic

### **LOCATION HIGHLIGHTS**

- Ventura Boulevard Frontage
- Immediate Freeway Access
- Excellent Walk & Bike Score
- Strong Demographics
- Minutes to Public Transportation
- Close Proximity to Shops, Banks, Supermarkets & Restaurants
- Immediate Access to 101 Freeway Onramp