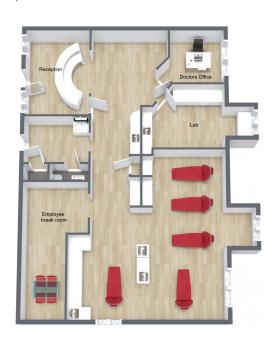

### FOR LEASE - OFFICE/MEDICAL

19100 Ventura Blvd | Tarzana, CA

2<sup>ND</sup> FLOOR - UNIT 3 1,556 SF

2<sup>ND</sup> FLOOR - UNIT 16 2,792 SF

2<sup>ND</sup> FLOOR - UNIT 5 1,102 SF