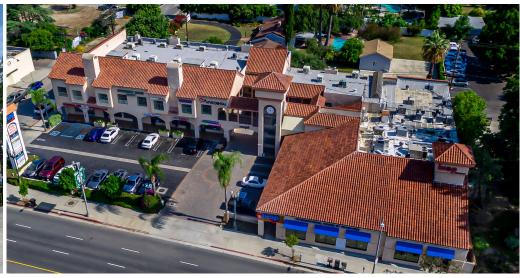

## FOR LEASE - OFFICE/MEDICAL 19100 Ventura Blvd | Tarzana, CA

### **PROPERTY FEATURES**

- IHOP Anchored Center
- FREE and Abundant Parking Spaces
- TREMENDOUS SIGNAGE Along Ventura Blvd.
- Excellent Visibility
- Flevator Served
- Heavy Car & Foot Traffic

### **LOCATION HIGHLIGHTS**

- Ventura Boulevard Frontage
- Immediate Freeway Access
- Excellent Walk & Bike Score
- Strong Demographics
- Minutes to Public Transportation
- Close Proximity to Shops, Banks, Supermarkets & Restaurants
- Immediate Access to 101 Freeway Onramp