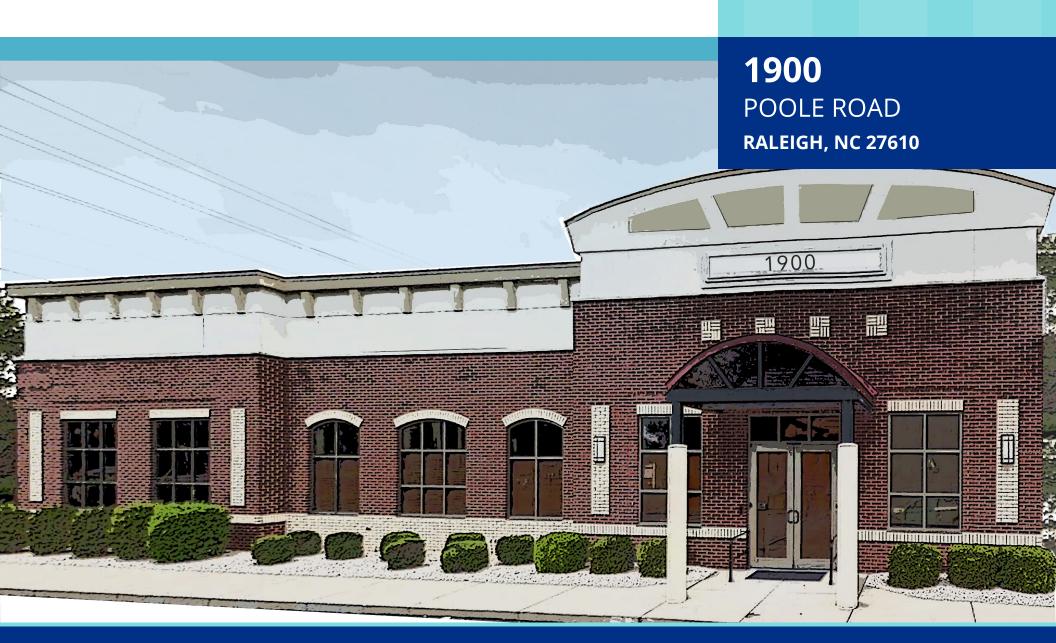

# BUILD-TO-SUIT MEDICAL OFFICE FOR LEASE

## **ABOUT THE PROPERTY**

- Property is build-to-suit medical office for lease
- 0.53 acres
- Zoned CX-3
- Sits on the corner of Poole Road and Angier Avenue
- Located two blocks east of Poole Road and Raleigh Boulevard intersection
- 7,703 vehicles per day pass in front of the property
- Blocks from Alamo Drafthouse Cinema and New Bern Avenue corridor
- Neighborhoods in a three-mile radius have an Average Household Income of \$78,170 (2019 est.)