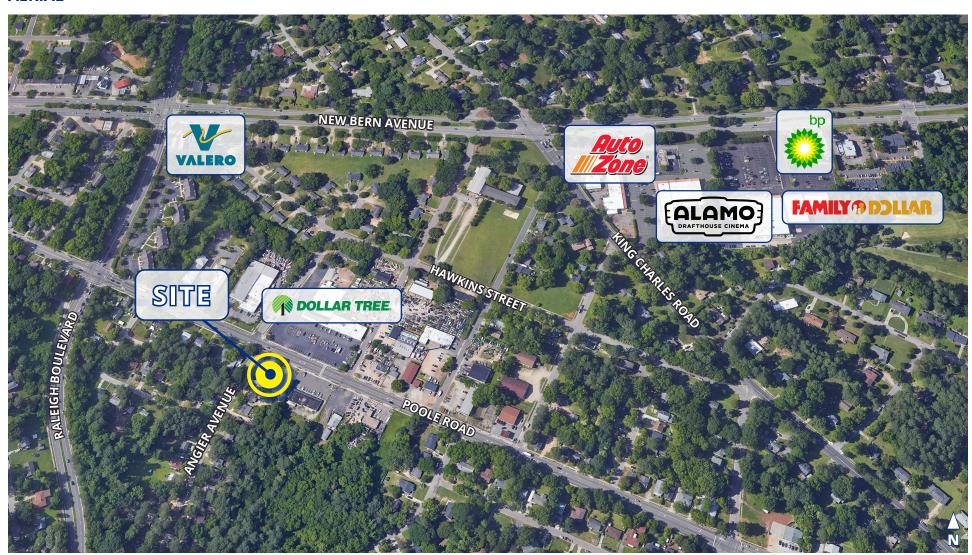

## **AERIAL**

## **ABOUT THE PROPERTY**

- Property is build-to-suit medical office for lease
- 0.53 acres
- Zoned CX-3
- Sits on the corner of Poole Road and Angier Avenue
- Located two blocks east of Poole Road and Raleigh Boulevard intersection
- 7,703 vehicles per day pass in front of the property
- Blocks from Alamo Drafthouse Cinema and New Bern Avenue corridor
- Neighborhoods in a three-mile radius have an Average Household Income of \$78,170 (2019 est.)