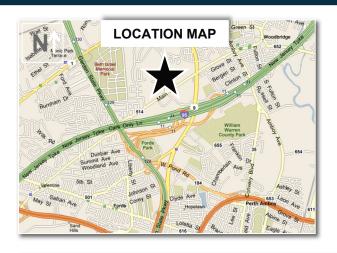

## **CONVENIENT LOCATION & SUPERB ACCESS**

- Modular Needlepoint Bipolar Ionization Air Purification System to combat COVID
- Dramatic atrium lobby renovations completed in 2020
- Full service café
- New fitness center, conference center
- On-site property management and guard service
- Computer-monitored energy efficient HVAC system
- Available penthouse storage
- Electric car chargers
- Adjacent to:
  - Wegmans Food Service
  - Lowe's Home Center
  - Woodbridge Regional Shopping Mall
  - Numerous restaurants and hotels

#### **ACCESS**

- Strategically located at the intersection of the NJ Turnpike and the Garden State Parkway
- Only 15 minutes to Newark Liberty International Airport
- Easy access to I-287 and Routes 1, 9, 27, and 440
- Bus connection to/from Metropark Station
- Outstanding visibility from both the New Jersey Turnpike and Garden State Parkway