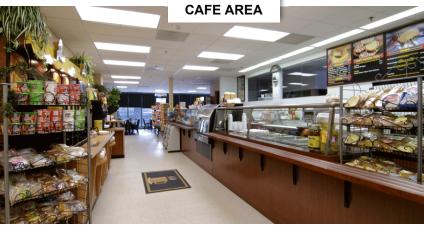

## **CONVENIENT LOCATION & SUPERB ACCESS**

- Modular Needlepoint Bipolar Ionization Air Purification System to combat COVID
- Dramatic atrium lobby renovations completed in 2020
- Full service café
- New fitness center, conference center
- On-site property management and guard service
- Computer-monitored energy efficient HVAC system
- Available penthouse storage
- Electric car chargers
- Adjacent to:
  - Wegmans Food Service
  - Lowe's Home Center
  - Woodbridge Regional Shopping Mall
  - Numerous restaurants and hotels