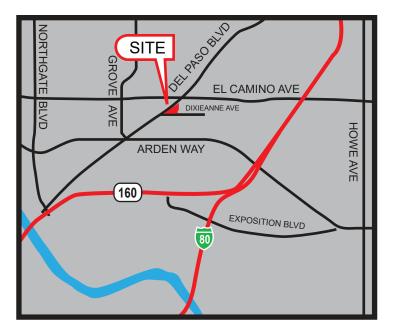

#### **PROPERTY DETAILS:**

This retail building is located in the Uptown Arts & Entertainment District. Close proximity to Light Rail. Recently completed \$4.7 million in streetscape improvements.