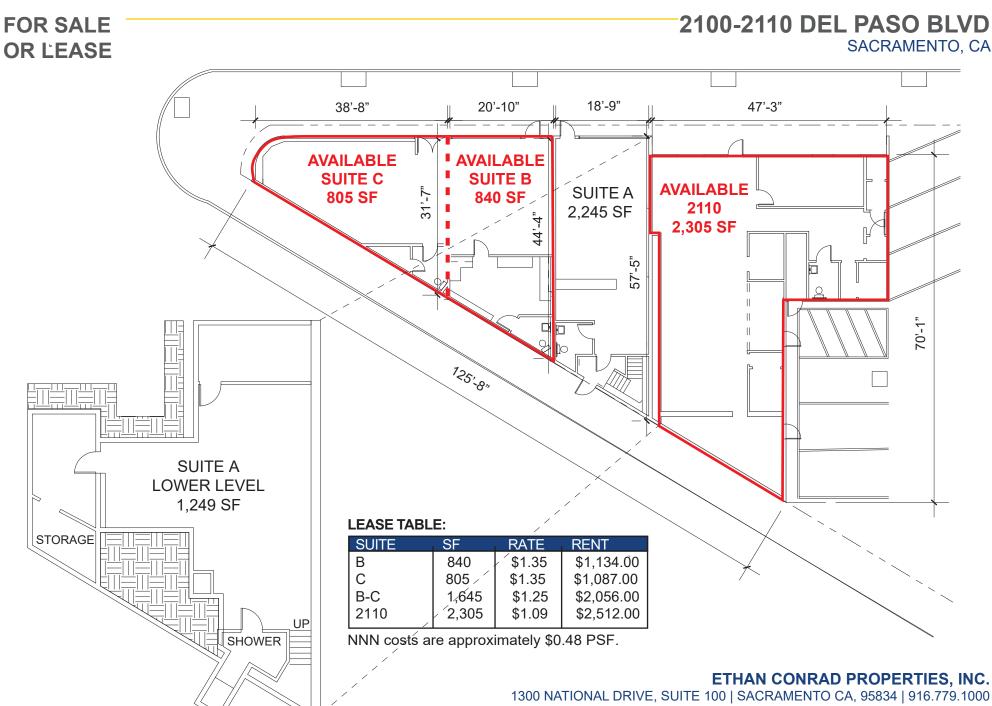

#### LEASE TABLE:

| SUITE | SF    | RATE   | RENT       |
|-------|-------|--------|------------|
| В     | 840   | \$1.35 | \$1,134.00 |
| С     | 805   | \$1.35 | \$1,087.00 |
| B-C   | 1,645 | \$1.25 | \$2,056.00 |
| 2110  | 2,305 | \$1.09 | \$2,512.00 |

NNN costs are approximately \$0.48 PSF