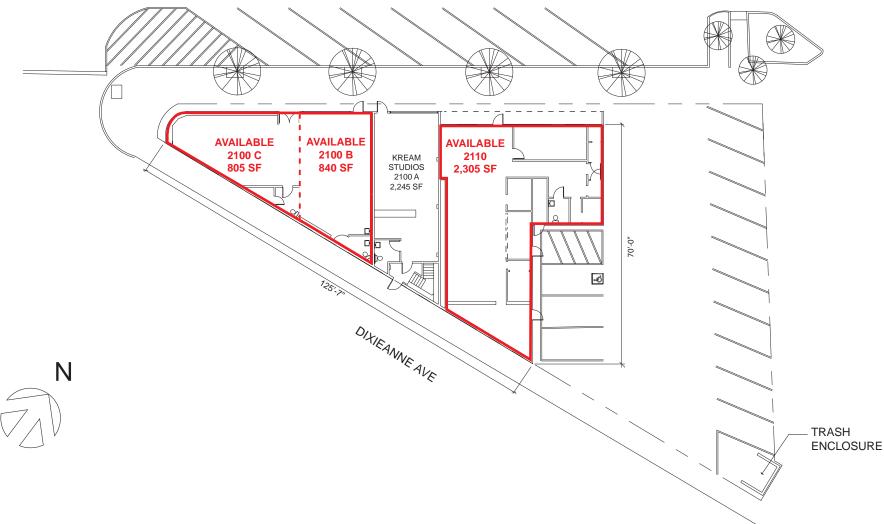

6     | \$73,904     | \$85,156     |
| Daily Traffic Count:   | Del Paso 11, | 201 and Arde | n Way 44,112 |

#### **INVESTMENT HIGHLIGHTS:**

- Suite A Leased, Expires 06/2026; Current Rent \$1.23 PSF
- NNN leases in place

#### ETHAN CONRAD PROPERTIES, INC.

1300 NATIONAL DRIVE, SUITE 100 | SACRAMENTO CA, 95834 | 916.779.1000

www.ethanconradprop.com

The information contained herein has been obtained from sources we believe to be reliable. However, we cannot guarantee, warrant or represent its accuracy and all information is subject to error, change or withdrawal. An interested party and their advisors should conduct an independent investigation of the property to determine to your satisfaction the suitability of the property for your needs.

### FOR SALE OR LEASE

#### **SITE PLAN**



#### ETHAN CONRAD PROPERTIES, INC.

1300 NATIONAL DRIVE, SUITE 100 | SACRAMENTO CA, 95834 | 916.779.1000

www.ethanconradprop.com

The information contained herein has been obtained from sources we believe to be reliable. However, we cannot guarantee, warrant or represent its accuracy and all information is subject to error, change or withdrawal. An interested party and their advisors should conduct an independent investigation of the property to determine to your satisfaction the suitability of the property for your needs.



www.ethanconradprop.com

PAGE

The information contained herein has been obtained from sources we believe to be reliable. However, we cannot guarantee, warrant or represent its accuracy and all information is subject to error, change or withdrawal. An interested pa