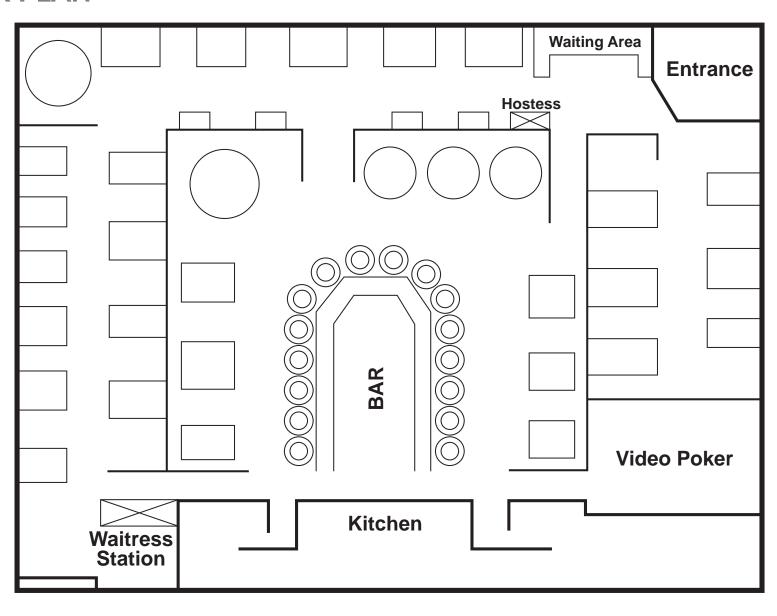

,259    | 36,441   | 76,448   |
| Household Income (AVG) | \$83,917 | \$92,460 | \$92,495 |
| Daytime Population     | 10,913   | 52,547   | 145,962  |
| Household Income (AVG) | \$83,917 | \$92,460 | \$92,49  |

A. RICK SCARDINO

Principal rscardino@lee-associates.com 773.355.3040



All information furnished regarding property for sale, rental or financing is from sources deemed reliable, but no warranty or representation is made to the accuracy thereof and same is submitted to errors, omissions, change of price, rental or other conditions prior to sale, lease or financing or withdrawal without notice. No liability of any kind is to be imposed on the broker herein.

Tinley Park, IL 60477











Tinley Park, IL 60477



### **SITE PLAN**



Tinley Park, IL 60477



## **FLOOR PLAN**



Tinley Park, IL 60477



#### **RETAILER AERIAL**