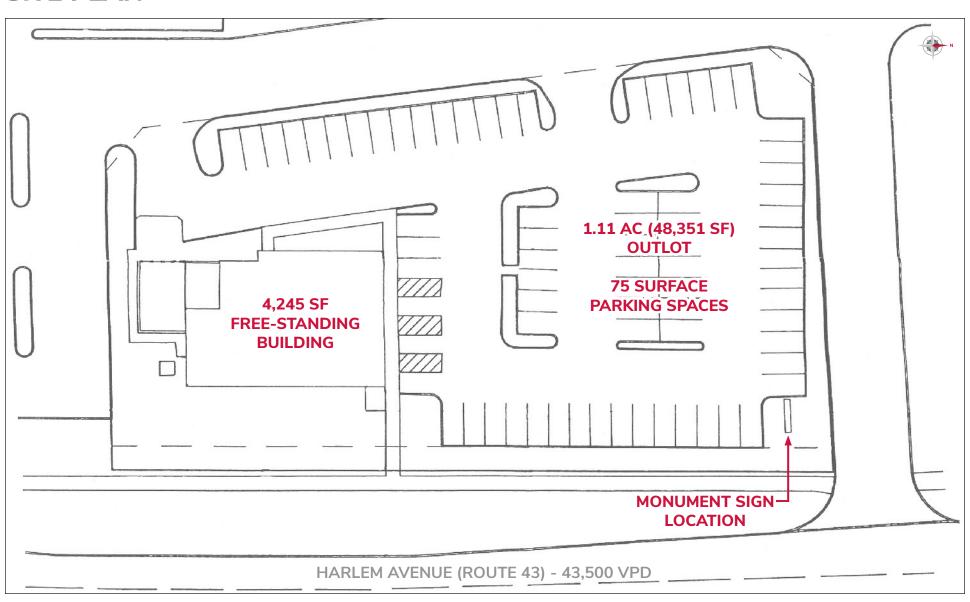

### **SITE PLAN**

Tinley Park, IL 60477

#### **OPPORTUNITY IDENTIFICATION:**

- · Available for LEASE or SALE
  - 4,364 SF Free-Standing Building
  - Built on a 1.11 AC (48,351 SF) Outlot
  - 75 Surface Parking Spaces Plus Shared Center Parking
- New Roof Installed August 2017
- Turn Key Restaurant Opportunity Virtually Fully-Equipped
- Could be Converted to Retail or Multi-Tenant Use
- Has the Potential to Add a Drive-Thru
- Video Gaming Permitted in this Location
- Village Incentives Available to Qualified Operators