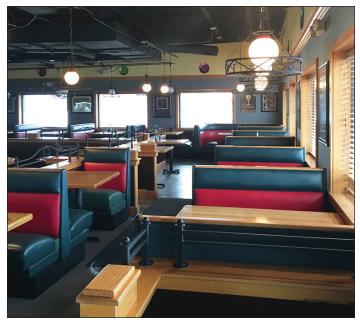

#### **OPPORTUNITY IDENTIFICATION:**

- · Available for LEASE or SALE
  - 4,364 SF Free-Standing Building
  - Built on a 1.11 AC (48,351 SF) Outlot
  - 75 Surface Parking Spaces Plus Shared Center Parking
- New Roof Installed August 2017
- Turn Key Restaurant Opportunity Virtually Fully-Equipped
- Could be Converted to Retail or Multi-Tenant Use
- Has the Potential to Add a Drive-Thru
- Video Gaming Permitted in this Location
- Village Incentives Available to Qualified Operators

## **FLOOR PLAN**

Tinley Park, IL 60477