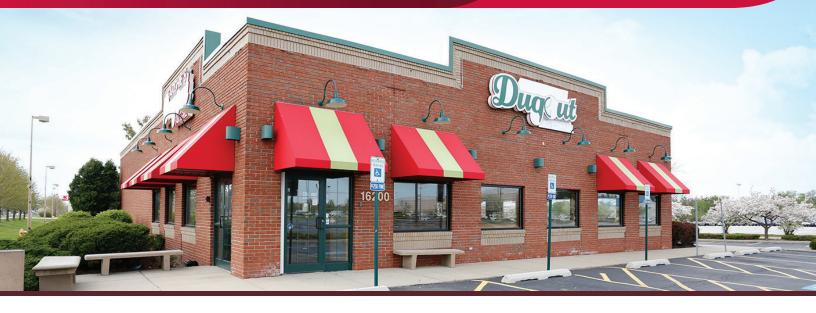

#### **OPPORTUNITY IDENTIFICATION:**

- · Available for LEASE or SALE
  - 4,364 SF Free-Standing Building
  - Built on a 1.11 AC (48,351 SF) Outlot
  - 75 Surface Parking Spaces Plus Shared Center Parking
- New Roof Installed August 2017
- Turn Key Restaurant Opportunity Virtually Fully-Equipped
- Could be Converted to Retail or Multi-Tenant Use
- Has the Potential to Add a Drive-Thru
- Video Gaming Permitted in this Location
- Village Incentives Available to Qualified Operators