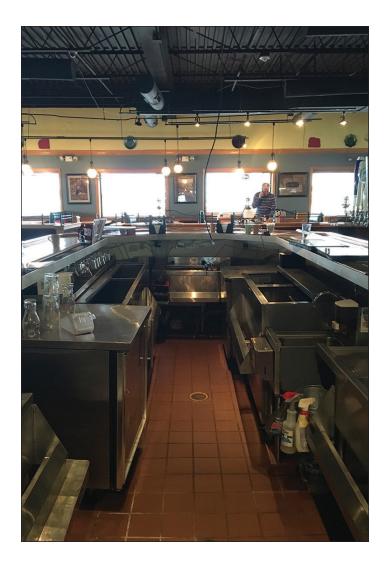

#### **OPPORTUNITY IDENTIFICATION:**

- · Available for LEASE or SALE
  - 4,364 SF Free-Standing Building
  - Built on a 1.11 AC (48,351 SF) Outlot
  - 75 Surface Parking Spaces Plus Shared Center Parking
- New Roof Installed August 2017
- Turn Key Restaurant Opportunity Virtually Fully-Equipped
- Could be Converted to Retail or Multi-Tenant Use
- Has the Potential to Add a Drive-Thru
- Video Gaming Permitted in this Location
- Village Incentives Available to Qualified Operators

## **FLOOR PLAN**

Tinley Park, IL 60477