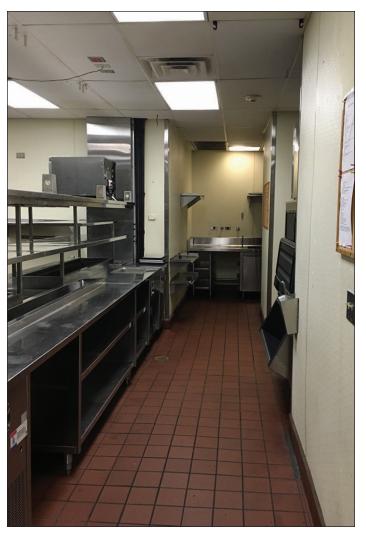

#### **OPPORTUNITY IDENTIFICATION:**

- · Available for LEASE or SALE
  - 4,364 SF Free-Standing Building
  - Built on a 1.11 AC (48,351 SF) Outlot
  - 75 Surface Parking Spaces Plus Shared Center Parking
- New Roof Installed August 2017
- Turn Key Restaurant Opportunity Virtually Fully-Equipped
- Could be Converted to Retail or Multi-Tenant Use
- Has the Potential to Add a Drive-Thru
- Video Gaming Permitted in this Location
- Village Incentives Available to Qualified Operators