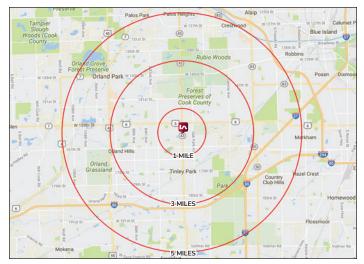

|                        | 1 MILE   | 3 MILES  | 5 MILES  |
|------------------------|----------|----------|----------|
| Estimated Population   | 12,814   | 93,022   | 199,130  |
| Number of Households   | 5,259    | 36,441   | 76,448   |
| Household Income (AVG) | \$83,917 | \$92,460 | \$92,495 |
| Daytime Population     | 10,913   | 52,547   | 145,962  |
| Household Income (AVG) | \$83,917 | \$92,460 | \$92,49  |