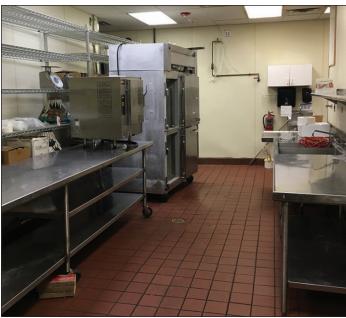

#### **OPPORTUNITY IDENTIFICATION:**

- · Available for LEASE or SALE
  - 4,364 SF Free-Standing Building
  - Built on a 1.11 AC (48,351 SF) Outlot
  - 75 Surface Parking Spaces Plus Shared Center Parking
- New Roof Installed August 2017
- Turn Key Restaurant Opportunity Virtually Fully-Equipped
- Could be Converted to Retail or Multi-Tenant Use
- Has the Potential to Add a Drive-Thru
- Video Gaming Permitted in this Location
- Village Incentives Available to Qualified Operators