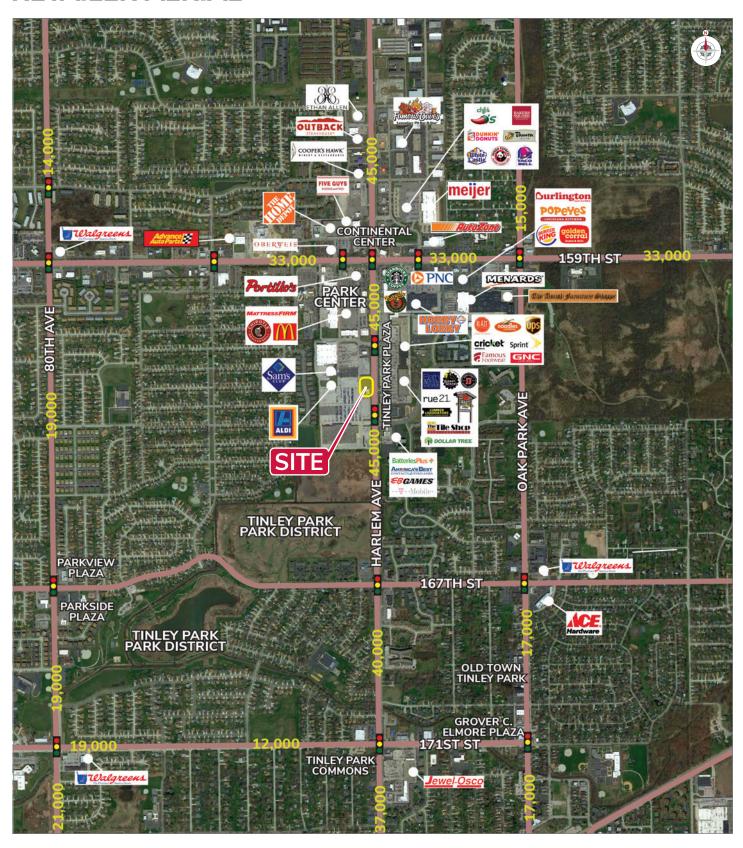

#### **AREA HIGHLIGHTS:**

- 43,500 VPD on Harlem Avenue (Route 43)
- Located in a Vibrant Retail Corridor with Co-Tenants that Include ALDI, Burlington Coat Factory, Home Depot, Meijer, Menards, Sam's Club, Sears Outlet, and Walt's Food Center

#### **RETAILER AERIAL**