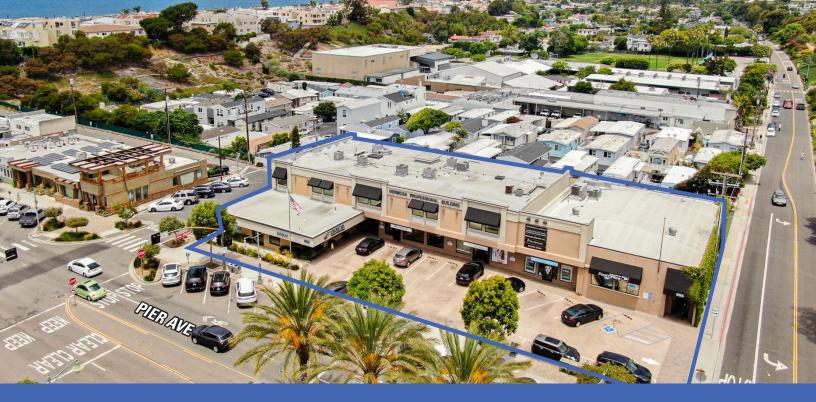

AVAILABLE SPACE: 2,060 SF

• OFFICE SPACE FOR LEASE

# 555 PIER AVENUE Hermosa Beach, CA 90254

Office Space in the Heart of Downtown Hermosa Beach

Ideal for Office/Medical

Available October 2020

Walking Distance to Beach, Restaurants and Retail Shops

Parking Available