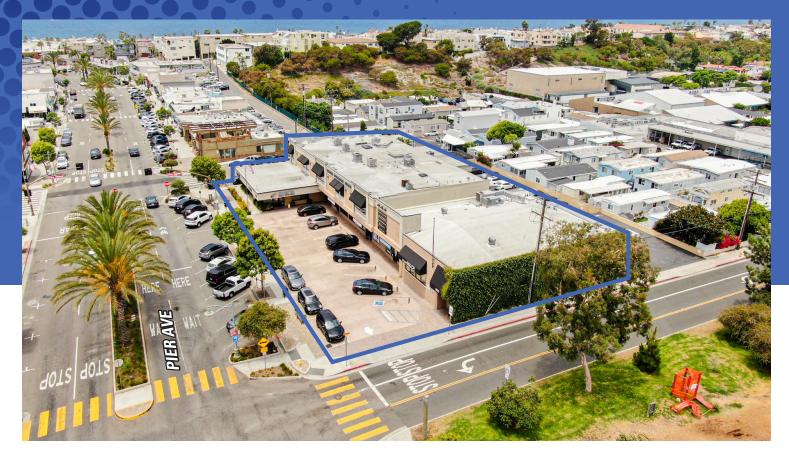

AVAILABLE SPACE: 2,060 SF

• OFFICE SPACE FOR LEASE

# 555 PIER AVENUE Hermosa Beach, CA 90254

Office Space in the Heart of Downtown Hermosa Beach

Ideal for Office/Medical

Available October 2020

Walking Distance to Beach, Restaurants and Retail Shops

Parking Available