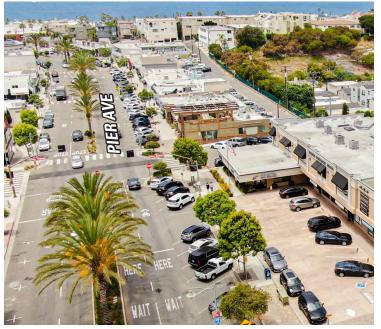

AVAILABLE SPACE: 2,060 SF

• OFFICE SPACE FOR LEASE

# 555 PIER AVENUE Hermosa Beach, CA 90254

Office Space in the Heart of Downtown Hermosa Beach

Ideal for Office/Medical

Available October 2020

Walking Distance to Beach, Restaurants and Retail Shops

Parking Available