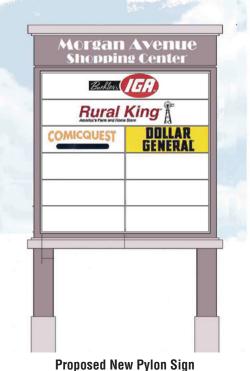

| Location:         | Evansville Morgan Av<br>2300 East Morgan A    |
|-------------------|-----------------------------------------------|
| Туре:             | Community Power Ce                            |
| GLA:              | 162,394 sf                                    |
| Parking:          | 1,055 cars                                    |
| Traffic:          | Two way average dai<br>27,170 cars per day    |
| Major Tenants:    | Rural King<br>Buehler's IGA<br>Dollar General |
| Vital Statistics: | • New pylon sign cor                          |