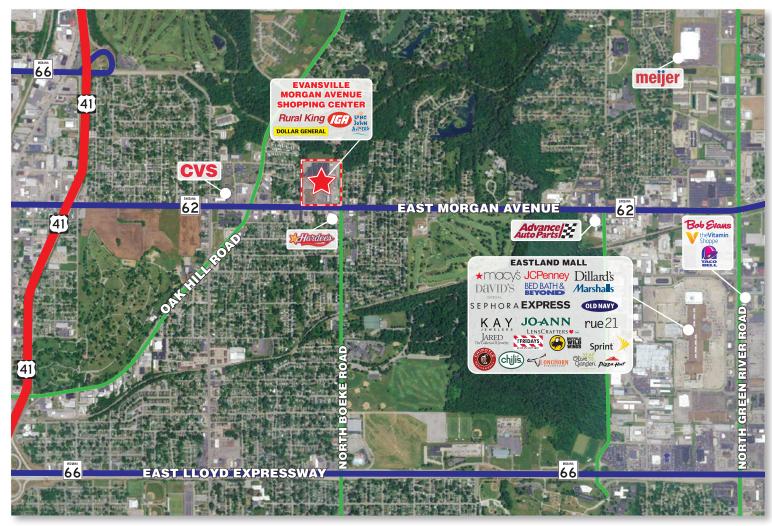

# **Evansville**, Indiana **Evansville Morgan Avenue Shopping Center**

Avenue Shopping Center is located in Vanderburgh County at n Avenue (Route 62) & Boeke Road in Evansville, IN 47711.

### EAST MORGAN AVENUE

**Darren Sasso** 212-265-6600 x354 dsasso@rdmanagement.com

810 Seventh Avenue, 10th floor New York, NY 10019