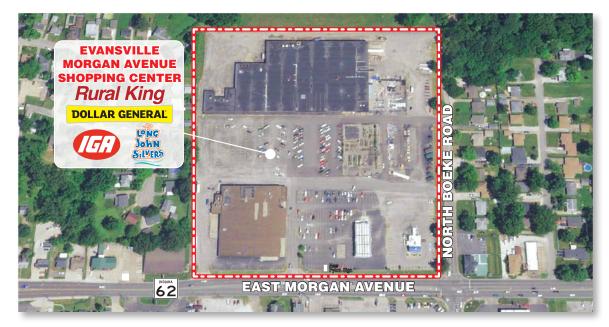

# **Evansville**, Indiana **Evansville Morgan Avenue Shopping Center**

Avenue Shopping Center is located in Vanderburgh County at n Avenue (Route 62) & Boeke Road in Evansville, IN 47711.

## **Evansville Morgan Avenue Shopping Center**

Route 62/Morgan Avenue and Boeke Road **Evansville, Indiana 47711** 

Information furnished is from sources deemed reliable, but is not guaranteed by RD Management and is subject to change in price, corrections, errors and omissions, prior sales or withdrawal without notice.