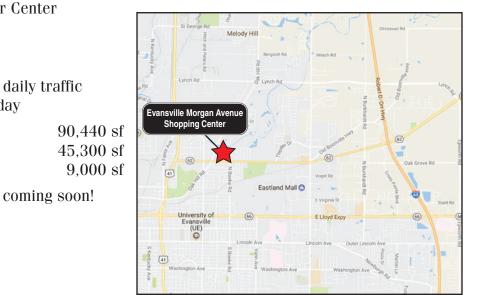

# **Evansville**, Indiana **Evansville Morgan Avenue Shopping Center**

Avenue Shopping Center is located in Vanderburgh County at n Avenue (Route 62) & Boeke Road in Evansville, IN 47711.

| Location:         | Evansville Morgan Av<br>2300 East Morgan A    |
|-------------------|-----------------------------------------------|
| Туре:             | Community Power Ce                            |
| GLA:              | 162,394 sf                                    |
| Parking:          | 1,055 cars                                    |
| Traffic:          | Two way average dai<br>27,170 cars per day    |
| Major Tenants:    | Rural King<br>Buehler's IGA<br>Dollar General |
| Vital Statistics: | • New pylon sign cor                          |