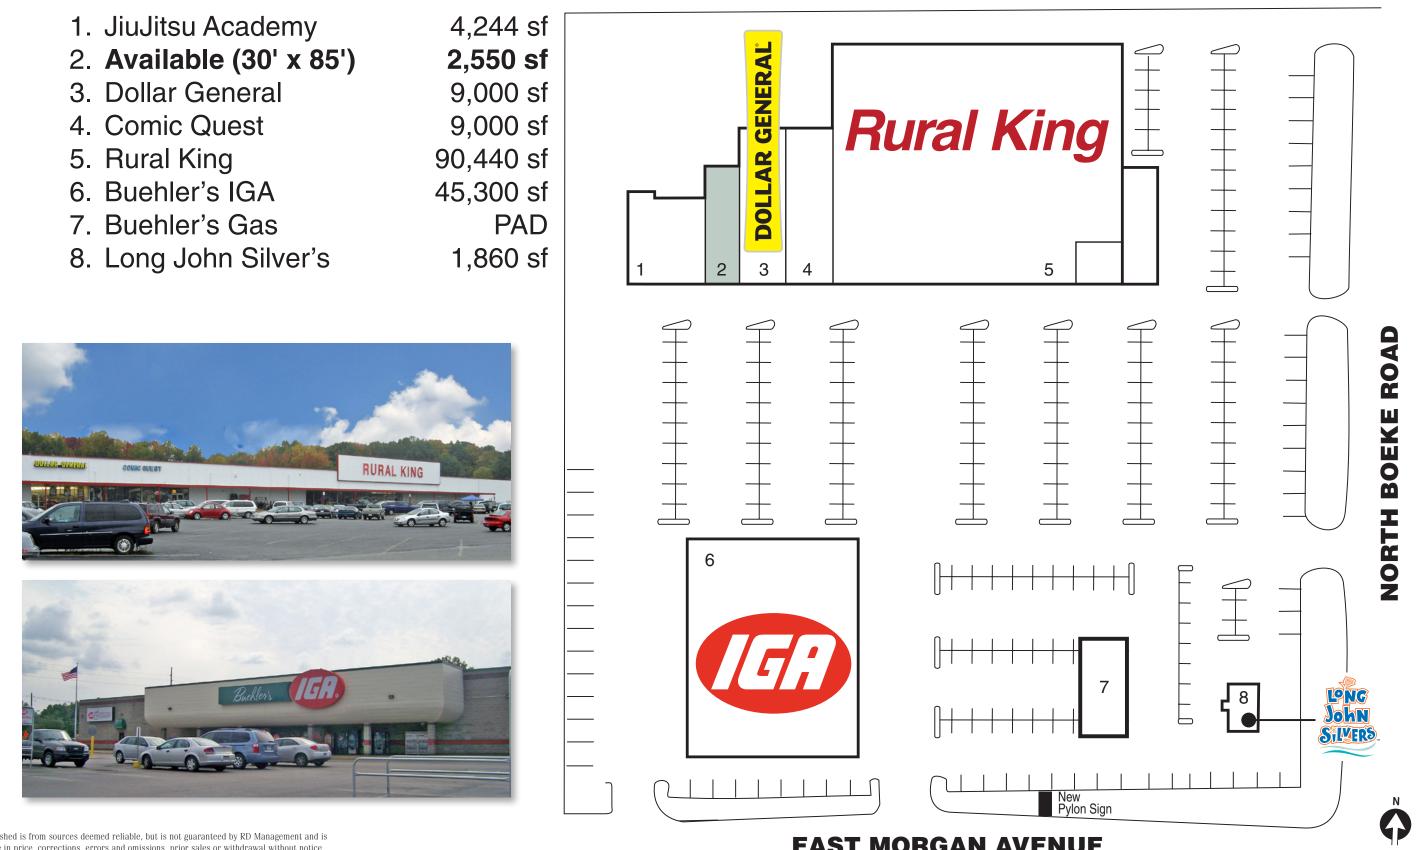

| Location:         | Evansville Morgan Av<br>2300 East Morgan A    |
|-------------------|-----------------------------------------------|
| Туре:             | Community Power Ce                            |
| GLA:              | 162,394 sf                                    |
| Parking:          | 1,055 cars                                    |
| Traffic:          | Two way average dai<br>27,170 cars per day    |
| Major Tenants:    | Rural King<br>Buehler's IGA<br>Dollar General |
| Vital Statistics: | • New pylon sign cor                          |

### EAST MORGAN AVENUE

**Darren Sasso** 212-265-6600 x354 dsasso@rdmanagement.com

810 Seventh Avenue, 10th floor New York, NY 10019