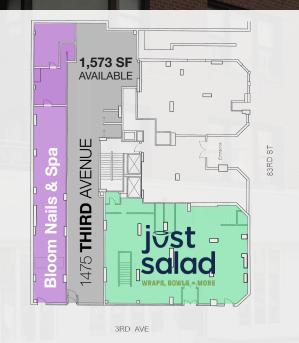

## Last Available Space »

**GROUND FLOOR** 1.573 SF FRONTAGE POSSESSION LEASE TYPE

13 FT Arranged Direct