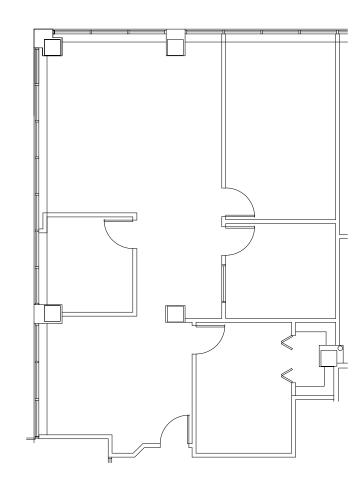

AVAILABLE

LOCATION

1270 Northland Drive, Mendota Heights, MN

HIGHLIGHTS

Available Spaces

HOME

| Suite 160 | 1,566 RSF |
|-----------|-----------|
|           |           |

Suite 130 6,704 RSF