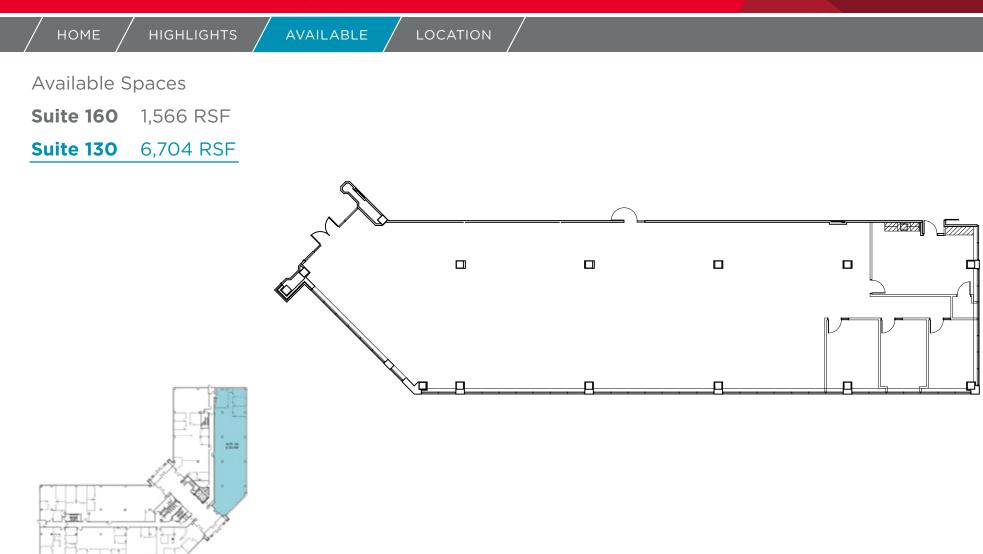

AVAILABLE

LOCATION

1270 Northland Drive, Mendota Heights, MN

HIGHLIGHTS

Available Spaces

HOME

| Suite 160 | 1,566 RSF |
|-----------|-----------|
|           |           |

Suite 130 6,704 RSF