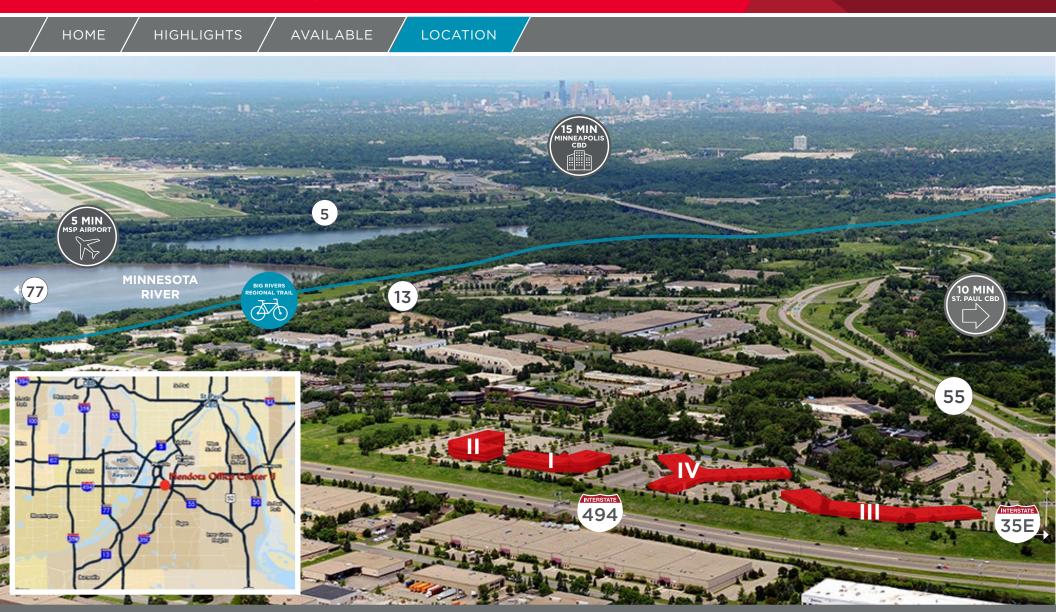

1270 Northland Drive, Mendota Heights, MN

HOME

HIGHLIGHTS /

AVAILABLE

LOCATION