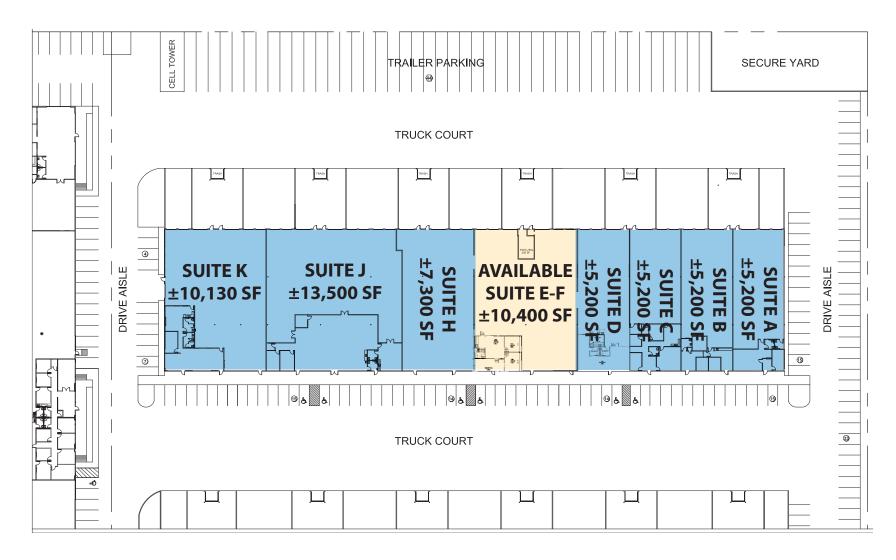

## WestOne Business Center - Building 4

3350 W. Ali Baba Lane, Suite E-F | Las Vegas, NV 89118

## **Property Highlights**

- ±852 SF of Existing Office Space
- Four (4) Dock High Loading Doors
- Two (2) Drive-In Doors
- Fire Sprinkler System (0.28 gpm/2,000 sf)
- 20' Minimum Clear Height
- Nick Abraham Associate +1 702 605 1620 nick.abraham@cushwake.com LIC # S.0176348
- Greg Tassi, SIOR Executive Managing Director +1 702 605 1713 greg.tassi@cushwake.com