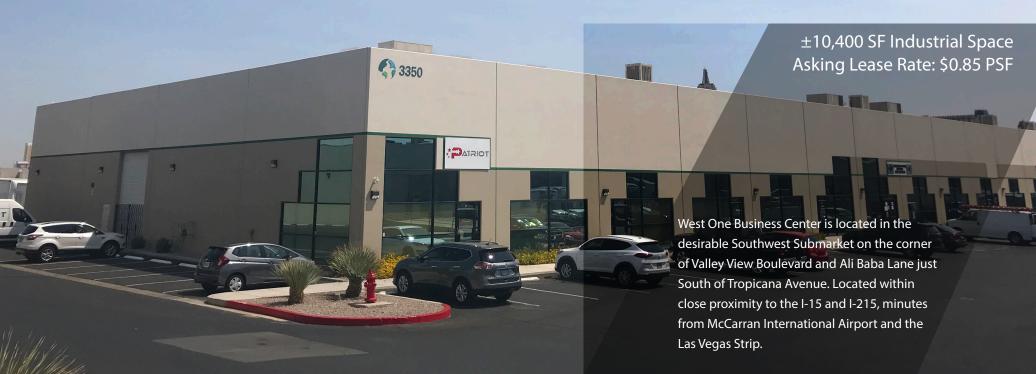

## WestOne Business Center - Building 4

3350 W. Ali Baba Lane, Suite E-F | Las Vegas, NV 89118

## **Property Highlights**

- ±852 SF of Existing Office Space
- Four (4) Dock High Loading Doors
- Two (2) Drive-In Doors
- Fire Sprinkler System (0.28 gpm/2,000 sf)
- 20' Minimum Clear Height
- Nick Abraham Associate +1 702 605 1620 nick.abraham@cushwake.com LIC # S.0176348
- Greg Tassi, SIOR Executive Managing Director +1 702 605 1713 greg.tassi@cushwake.com

- Rear Loading
- 200 Amps, 277/480 Volts, 3-Phase Power
- Skylights
- Near an abundance of restaurants, service amenities and industrial owner/users and manufacturing/distribution facilities.

©2020 Cushman & Wakefield. All rights reserved. The information contained in this communication is strictly confidential. This information has been obtained from sources believed to be reliable but has not been verified. No warranty or representation, express or implied, is made as to the condition of the property (or properties) referenced herein or as to the accuracy or completeness of the information contained herein, and same is submitted subject to errors, omissions, change of price, rental or other conditions, withdrawal without notice, and to any special listing conditions imposed by the property owner(s). Any projections, opinions or estimates are subject to uncertainty and do not sionify current or future property to verformance.