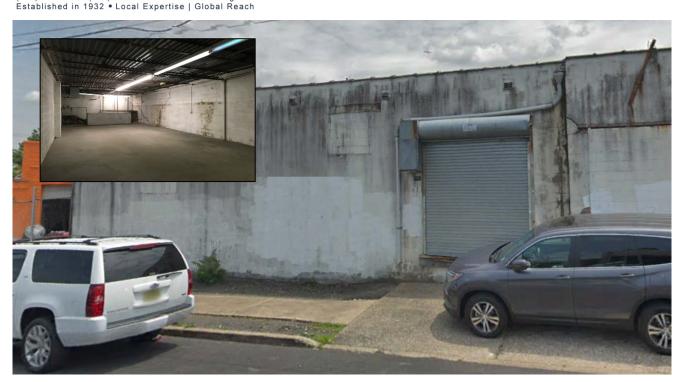

# 610 East 32<sup>nd</sup> St. Paterson, New Jersey

± 3,500 Sq. Ft. Warehouse Space Available

## **Property Features**

 $\pm$  29,250 Sq. Ft. ☐ Total Building: ☐ Available Unit:  $\pm 3,500$  Sq. Ft.

## **Available Features**

☐ Heat: Gas Suspended ☐ Sprinkler System: Wet System ☐ Ceiling Height: ±10' Clear

☐ Electric: Three Phase (120/208 Volt) ☐ Loading: One (1) UPS Height Dock

☐ Zoning: B-3 ☐ Taxes: \$1.01 PSF