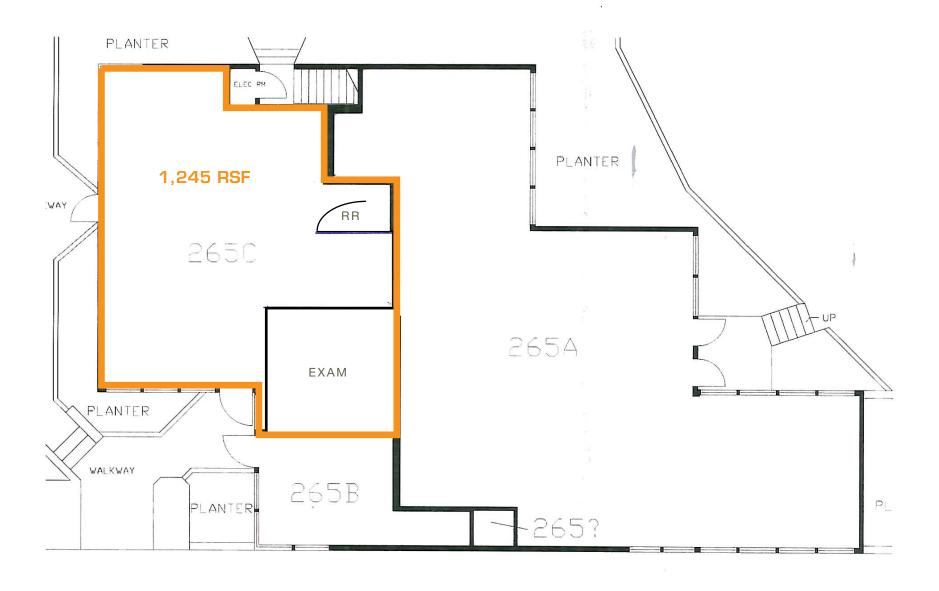

70 SF (Med) - Restroom            |
| 350:       | +/- 1,750 SF (Off/Med)                 |
| 20265 C:   | +/- 1,245 SF (Med) - Restroom, Signage |
| 20251 B/E: | +/- 4,277 SF Divisible                 |
| 20259:     | +/- 4,033 SF - Freestanding Building   |

#### **Property Information**

| Rental Rate: | \$2.50-\$2.95 PSF FSG (Med)          |
|--------------|--------------------------------------|
|              | \$1.90 PSF FSG (Off)                 |
| Parking:     | 5/1,000 SF with Free Visitor Parking |



## OFFICE & MEDICAL SPACE FOR LEASE - MAP





## OFFICE & MEDICAL SPACE FOR LEASE - WOODCOURT OFFICE SAMPLING





### FLOORPLAN - SUITE 121







### **FLOORPLAN - SUITE 350**

20251-20315 VENTURA BOULEVARD, WOODLAND HILLS, CA 91364



1,750 RSF



# FLOORPLAN - SUITE 20265 C





### FLOORPLAN - SUITE 20251 B/E

20251-20315 VENTURA BOULEVARD, WOODLAND HILLS, CA 91364



4,277 RSF DIVISIBLE



### FLOORPLAN - SUITE 20259





#### For more information, please call.



COMMERCIAL ASSET GROUP

Bruce Frasco Senior Managing Director D 818.304.8389 C 818.298.2900 Email bfrasco@cag-re.com Lic 00639403

Commercial Asset Group 4558 Sherman Oaks Ave, 2nd Floor Sherman Oaks, CA 91403 D 818.358.1414 F 818.385.1470 www.cag-re.com Lic 01876070

These materials are based on information and content provided by others, which we believe are accurate. No guarantee, warranty or representation is made by Commercial Asset Group, Inc. or its personnel. All interested parties must independently verify accuracy and completeness. As well, any projections, assumptions, opinion, or estima