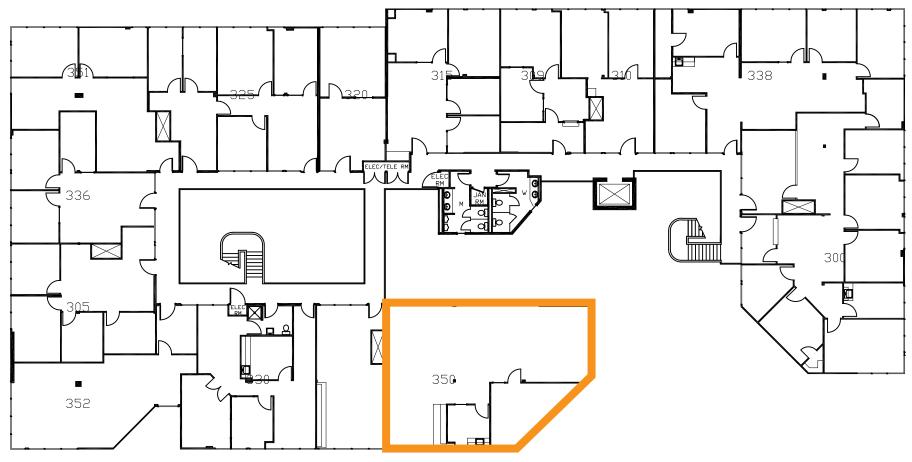

### **FLOORPLAN - SUITE 350**

20251-20315 VENTURA BOULEVARD, WOODLAND HILLS, CA 91364

1,750 RSF