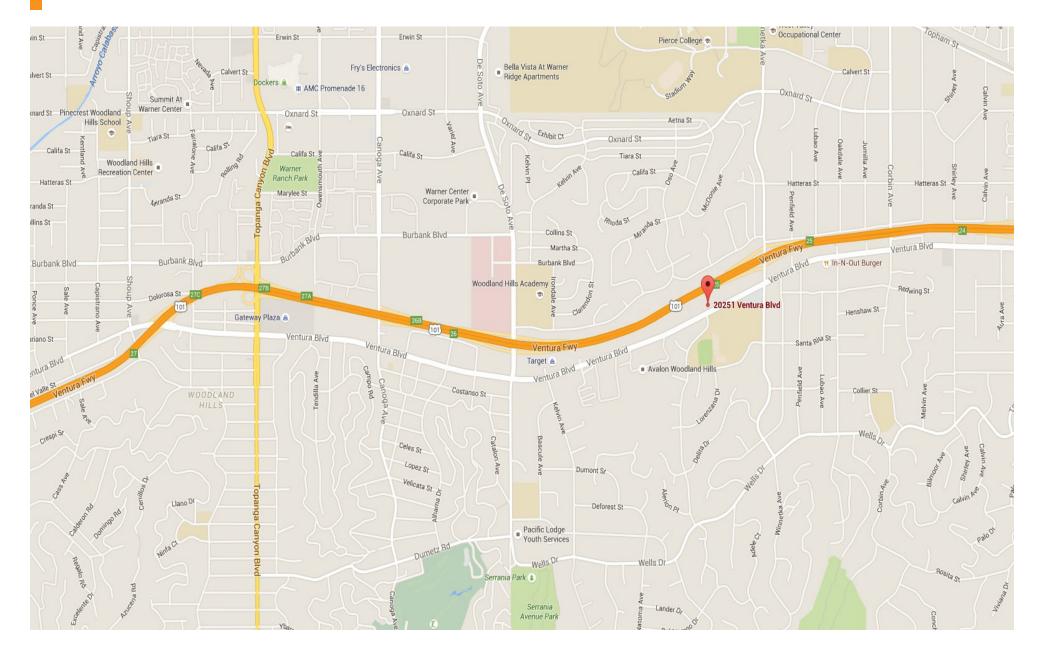

ura Blvd Address
- Close Proximity to Tarzana Hospital
- Renovations Underway

#### **Suites Available**

| 121:       | +/- 1,195 SF (Med)                     |
|------------|----------------------------------------|
| 340:       | +/- 870 SF (Med) - Restroom            |
| 350:       | +/- 1,750 SF (Off/Med)                 |
| 20265 C:   | +/- 1,245 SF (Med) - Restroom, Signage |
| 20251 B/E: | +/- 4,277 SF Divisible                 |
| 20259:     | +/- 4,033 SF - Freestanding Building   |

#### **Property Information**

| Rental Rate: | \$2.50-\$2.95 PSF FSG (Med)          |
|--------------|--------------------------------------|
|              | \$1.90 PSF FSG (Off)                 |
| Parking:     | 5/1,000 SF with Free Visitor Parking |



## OFFICE & MEDICAL SPACE FOR LEASE - MAP





## OFFICE & MEDICAL SPACE FOR LEASE - WOODCOURT OFFICE SAMPLING





### FLOORPLAN - SUITE 121







### **FLOORPLAN - SUITE 350**

20251-20315 VENTURA BOULEVARD, WOODLAND HILLS, CA 91364



1,750 RSF



# FLOORPLAN - SUITE 20265 C





### FLOORPLAN - SUITE 20251 B/E

20251-20315 VENTURA BOULEVARD, WOODLAND HILLS, CA 91364



4,277 RSF DIVISIBLE



### FLOORPLAN - SUITE 20259





#### For more information, please call.



COMMERCIAL ASSET GROUP

Bruce Frasco Senior Managing Director D 818.304.8389 C 818.298.2900 Email bfrasco@cag-re.com Lic 00639403

Commercial Asset Group 4558 Sherman Oaks Ave, 2nd Floor Sherman Oaks, CA 91403 D 818.358.1414 F 818.385.1470 www.cag-re.com Lic 01876070

These materials are based on information and content provided by others, which we believe are accu