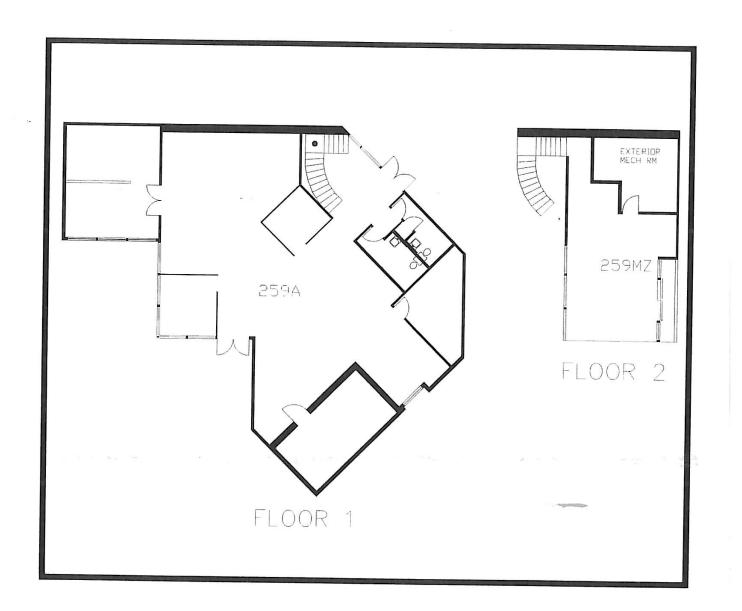

| 20251 B/E: | +/- 4,277 SF Divisible                 |
| 20259:     | +/- 4,033 SF - Freestanding Building   |

#### **Property Information**

| Rental Rate: | \$2.50-\$2.95 PSF FSG (Med)          |
|--------------|--------------------------------------|
|              | \$1.90 PSF FSG (Off)                 |
| Parking:     | 5/1,000 SF with Free Visitor Parking |



## OFFICE & MEDICAL SPACE FOR LEASE - MAP





## OFFICE & MEDICAL SPACE FOR LEASE - WOODCOURT OFFICE SAMPLING





### FLOORPLAN - SUITE 121







### **FLOORPLAN - SUITE 350**

20251-20315 VENTURA BOULEVARD, WOODLAND HILLS, CA 91364



1,750 RSF



# FLOORPLAN - SUITE 20265 C





### FLOORPLAN - SUITE 20251 B/E

20251-20315 VENTURA BOULEVARD, WOODLAND HILLS, CA 91364



4,277 RSF DIVISIBLE



### FLOORPLAN - SUITE 20259





#### For more information, please call.



COMMERCIAL ASSET GROUP

Bruce Frasco Senior Managing Director D 818.304.8389 C 818.298.2900 Email bfrasco@cag-re.com Lic 00639403

Commercial Asset Group 4558 Sherman Oaks Ave, 2nd Floor Sherman Oaks, CA 91403 D 818.358.1414 F 818.385.1470 www.cag-re.com Lic 01876070

These materials are based on information and content provided by others, which we believe are accurate. No guarantee, warranty or representation is made by Commercial Asset Group, Inc. or its personnel. All interested parties must independently verify accuracy and completeness. As well, any projections, assumptions, opinion, or estimates are used for example only and do not represent the current or future performance of the identified property. Your tax, financial, legal and toxi