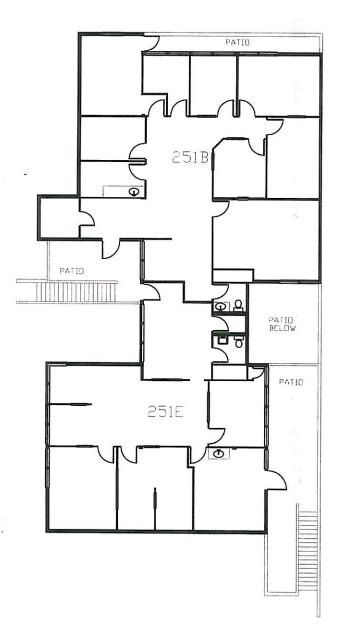

### FLOORPLAN - SUITE 20251 B/E

20251-20315 VENTURA BOULEVARD, WOODLAND HILLS, CA 91364

4,277 RSF DIVISIBLE