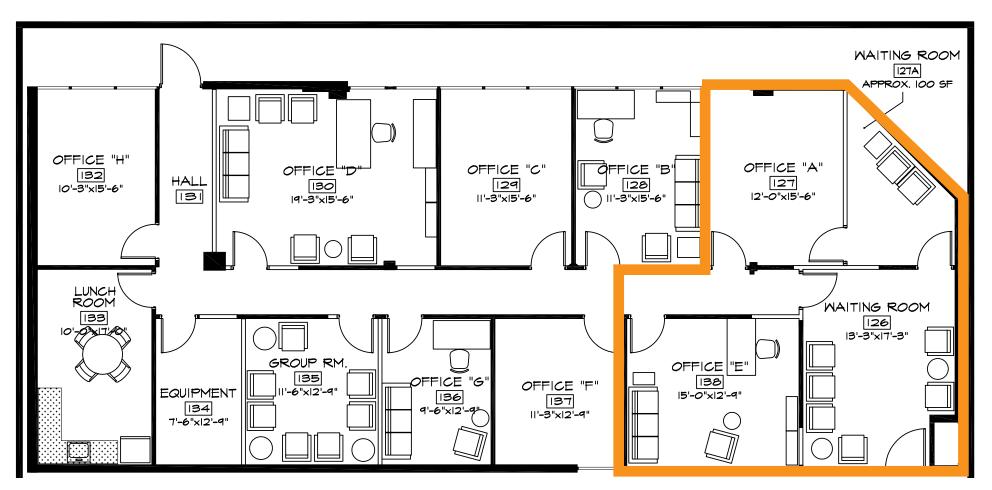

le**

| 121:       | +/- 1,195 SF (Med)                     |
|------------|----------------------------------------|
| 340:       | +/- 870 SF (Med) - Restroom            |
| 350:       | +/- 1,750 SF (Off/Med)                 |
| 20265 C:   | +/- 1,245 SF (Med) - Restroom, Signage |
| 20251 B/E: | +/- 4,277 SF Divisible                 |
| 20259:     | +/- 4,033 SF - Freestanding Building   |

#### **Property Information**

| Rental Rate: | \$2.50-\$2.95 PSF FSG (Med)          |
|--------------|--------------------------------------|
|              | \$1.90 PSF FSG (Off)                 |
| Parking:     | 5/1,000 SF with Free Visitor Parking |



## OFFICE & MEDICAL SPACE FOR LEASE - MAP





## OFFICE & MEDICAL SPACE FOR LEASE - WOODCOURT OFFICE SAMPLING





### FLOORPLAN - SUITE 121







### **FLOORPLAN - SUITE 350**

20251-20315 VENTURA BOULEVARD, WOODLAND HILLS, CA 91364



1,750 RSF



# FLOORPLAN - SUITE 20265 C





### FLOORPLAN - SUITE 20251 B/E

20251-20315 VENTURA BOULEVARD, WOODLAND HILLS, CA 91364



4,277 RSF DIVISIBLE



### FLOORPLAN - SUITE 20259





#### For more information, please call.



COMMERCIAL ASSET GROUP

Bruce Frasco Senior Managing Director D 818.304.8389 C 818.298.2900 Email bfrasco@cag-re.com Lic 00639403

Commercial Asset Group 4558 Sherman Oaks Ave, 2nd Floor Sherman Oaks, CA 91403 D 818.358.1414 F 818.385.1470 www.cag-re.com Lic 01876070

These materials are based on information and content provided by others, which we believe are accurate. No guarantee, warranty or representation is made by Commercial Asset Group, Inc. or its person