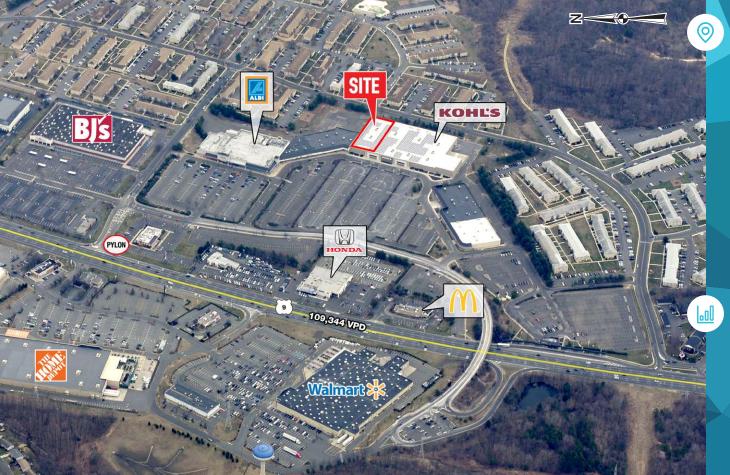

# RETAIL SPACE ADJACENT TO KOHL'S

1043 U.S. 9, OLD BRIDGE, NJ 08857 | #1132

±26.600 SF AVAILABLE FOR LEASE

Walmart > petco

Marshalls OLD NAVY

## property highlights.

- Located directly off Route 9 with good access
- Situated within dense Old Bridge's dense residential population
- Desirable ±26,600 SF junior anchor availability with 112'-5" of frontage