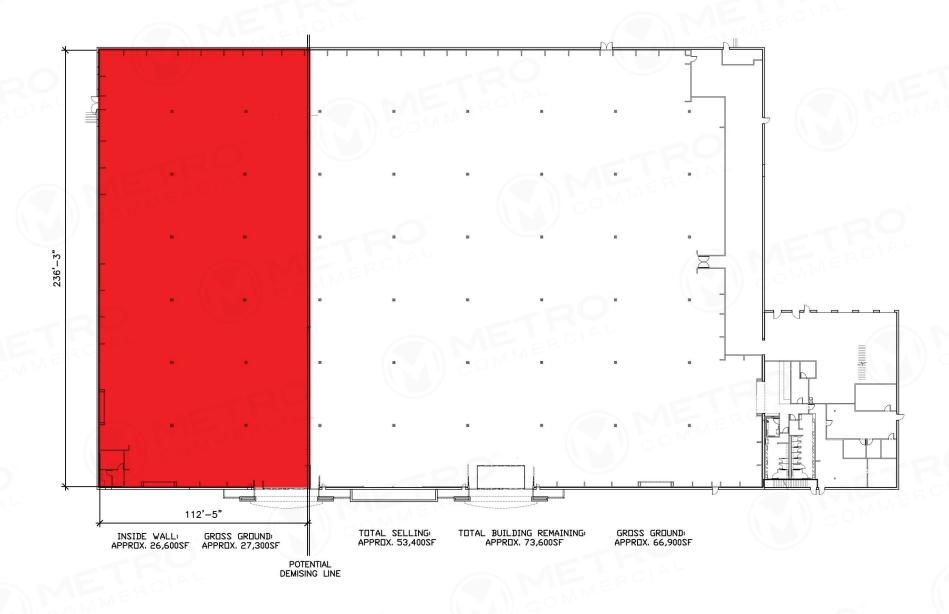

## property highlights.

- Located directly off Route 9 with good access
- Situated within dense Old Bridge's dense residential population
- Desirable ±26,600 SF junior anchor availability with 112'-5" of frontage