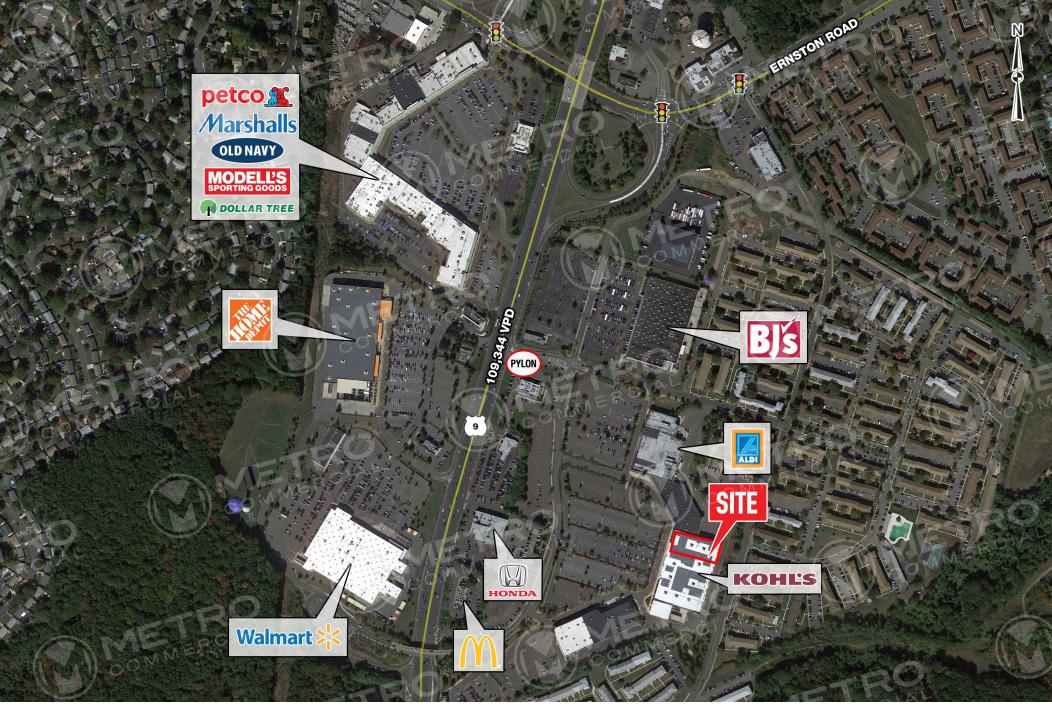

# RETAIL SPACE ADJACENT TO KOHL'S

1043 U.S. 9, OLD BRIDGE, NJ 08857 | #1132

±26.600 SF AVAILABLE FOR LEASE

Walmart > petco

Marshalls OLD NAVY

## property highlights.

- Located directly off Route 9 with good access
- Situated within dense Old Bridge's dense residential population
- Desirable ±26,600 SF junior anchor availability with 112'-5" of frontage