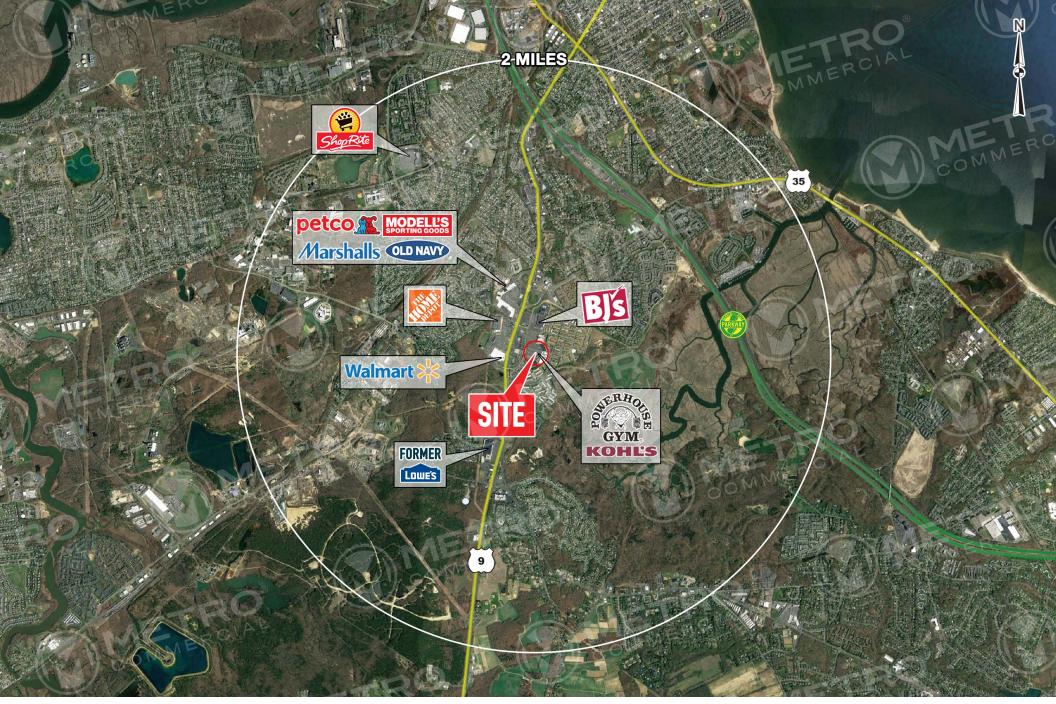

## property highlights.

- Located directly off Route 9 with good access
- Situated within dense Old Bridge's dense residential population
- Desirable ±26,600 SF junior anchor availability with 112'-5" of frontage

ROUTE 9 TRAFFIC COUNT: 109,344 VPD \*ESRI 2018