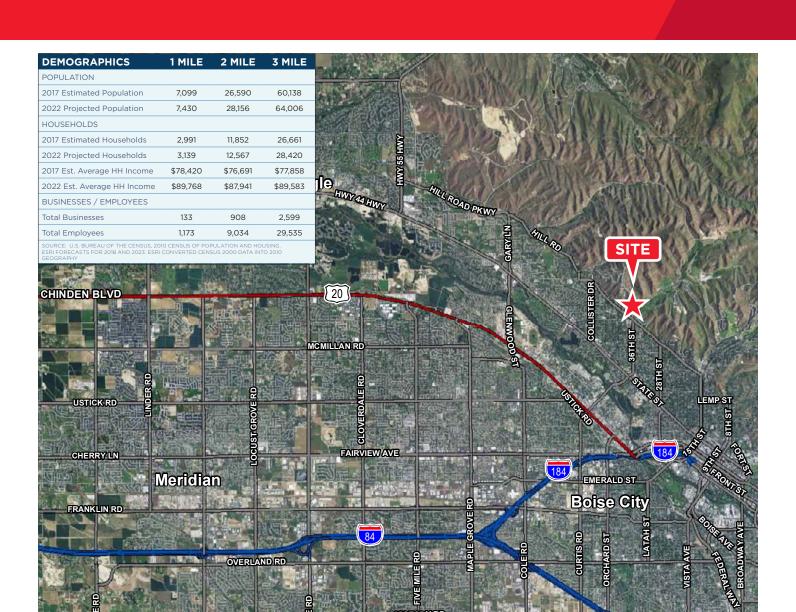

## **Property Highlights**

**Sale Price** \$550,000 (\$3.06/SF)

Available 4.13 Acres

**Zoning** City of Boise-R-1C

**Utilities** At or Near Site

Parcel # S0629110590

**Availability** Immediate

#### **Listing Features**

- · Residential development land in Quail Ridge
- · View lot overlooking downtown Boise
- · Off Hill Road near 36th Street in North Boise
- Current zoning is for 1 lot per acre which provides the ability to build 4 large residential estates
- Close to Hillside Junior High, Hillside Park, Quail Hollow Golf Course, Stewart Gulch and more
- Surrounded by new and well established residential developments