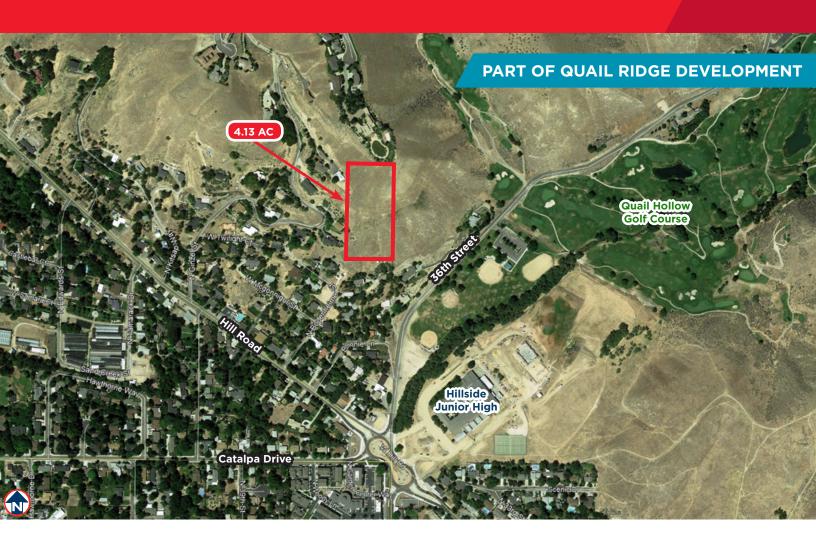

## **Property Highlights**

**Sale Price** \$550,000 (\$3.06/SF)

Available 4.13 Acres

**Zoning** City of Boise-R-1C

**Utilities** At or Near Site

Parcel # S0629110590

**Availability** Immediate

#### **Listing Features**

- · Residential development land in Quail Ridge
- · View lot overlooking downtown Boise
- · Off Hill Road near 36th Street in North Boise
- Current zoning is for 1 lot per acre which provides the ability to build 4 large residential estates
- Close to Hillside Junior High, Hillside Park, Quail Hollow Golf Course, Stewart Gulch and more
- Surrounded by new and well established residential developments