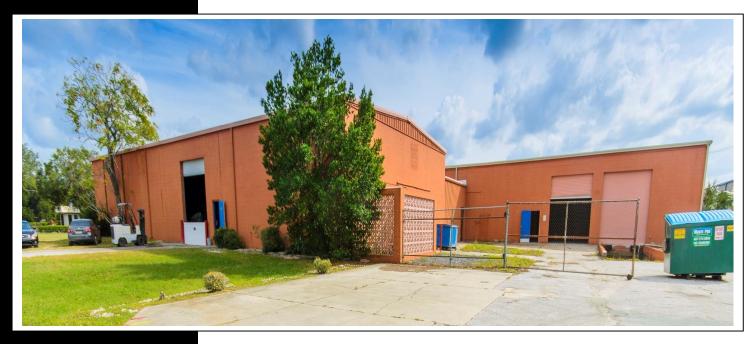

### FREE SPAN OFFICE/WAREHOUSE OUTSIDE STORAGE

1001 CORNWALL ROAD SANFORD, FL 32773

### PROPERTY HIGHLIGHTS

- 22,625 SF Industrial Facility built in 1980-1984
- 16,625 SF Free Span Warehouse with 18' Clear Height
- Grade Level and Truck Well Access
- Concrete Block Construction, 3 Phase Power
- 4.25 Acres zoned Heavy Industrial (graded and cleared)
- Land leases for \$1,250/Acre/Month
- Behind the Sanford Orlando Airport
- Close to Lake Mary Blvd, 427, 417, 17-92, and I-4
- Owner will amortize improvements for credit tenant
- Up to 100% Financing Available (see broker for details)