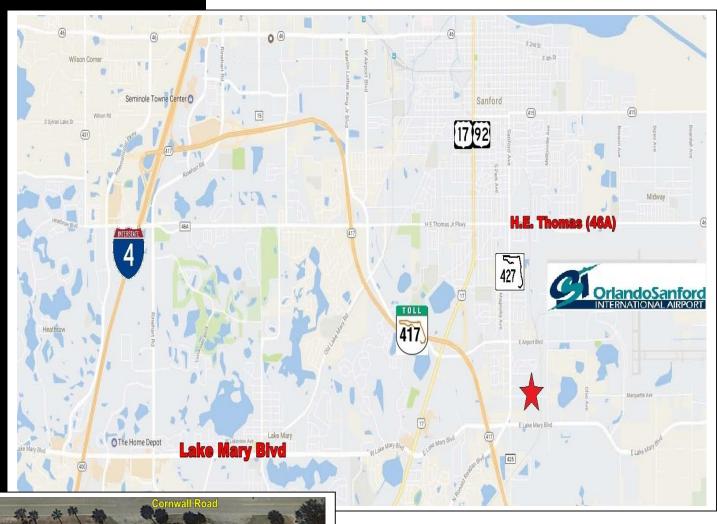

### PROPERTY HIGHLIGHTS

- 22,625 SF Industrial Facility built in 1980-1984
- 16,625 SF Free Span Warehouse with 18' Clear Height
- Grade Level and Truck Well Access
- Concrete Block Construction, 3 Phase Power
- 4.25 Acres zoned Heavy Industrial (graded and cleared)
- Land leases for \$1,250/Acre/Month
- Behind the Sanford Orlando Airport
- Close to Lake Mary Blvd, 427, 417, 17-92, and I-4
- Owner will amortize improvements for credit tenant
- Up to 100% Financing Available (see broker for details)