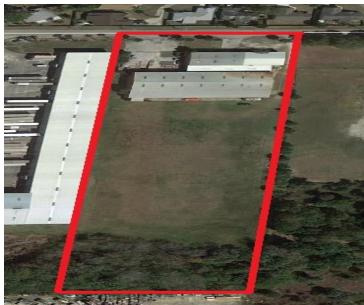

### PROPERTY HIGHLIGHTS

- 22,625 SF Industrial Facility built in 1980-1984
- 16,625 SF Free Span Warehouse with 18' Clear Height
- Grade Level and Truck Well Access
- Concrete Block Construction, 3 Phase Power
- 4.25 Acres zoned Heavy Industrial (graded and cleared)
- Land leases for \$1,250/Acre/Month
- Behind the Sanford Orlando Airport
- Close to Lake Mary Blvd, 427, 417, 17-92, and I-4
- Owner will amortize improvements for credit tenant
- Up to 100% Financing Available (see broker for details)