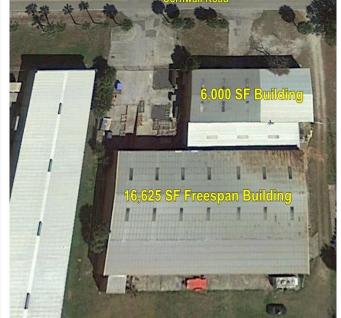

### PROPERTY HIGHLIGHTS

- 22,625 SF Industrial Facility built in 1980-1984
- 16,625 SF Free Span Warehouse with 18' Clear Height
- Grade Level and Truck Well Access
- Concrete Block Construction, 3 Phase Power
- 4.25 Acres zoned Heavy Industrial (graded and cleared)
- Land leases for \$1,250/Acre/Month
- Behind the Sanford Orlando Airport
- Close to Lake Mary Blvd, 427, 417, 17-92, and I-4
- Owner will amortize improvements for credit tenant
- Up to 100% Financing Available (see broker for details)