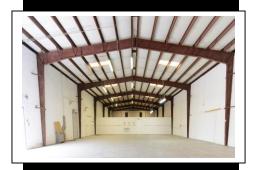

### PROPERTY HIGHLIGHTS

- 22,625 SF Industrial Facility built in 1980-1984
- 16,625 SF Free Span Warehouse with 18' Clear Height
- Grade Level and Truck Well Access
- Concrete Block Construction, 3 Phase Power
- 4.25 Acres zoned Heavy Industrial (graded and cleared)
- Land leases for \$1,250/Acre/Month
- Behind the Sanford Orlando Airport
- Close to Lake Mary Blvd, 427, 417, 17-92, and I-4
- Owner will amortize improvements for credit tenant
- Up to 100% Financing Available (see broker for details)