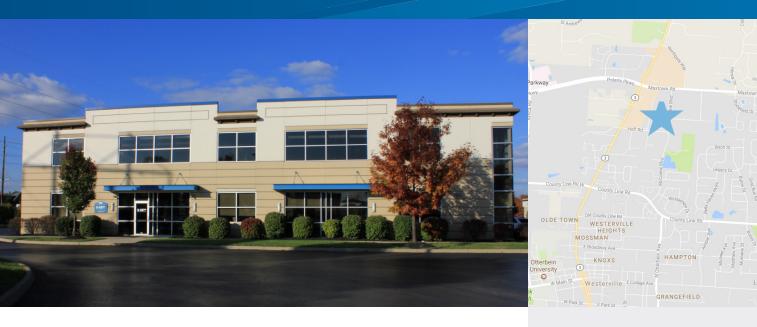

# Hoff Woods Business Park

200 HOFF RD, WESTERVILLE, OH 43082

## Hoff Woods Business Park Medical | Flex | Office Space

200 Hoff Road consists of 112,128 square feet. The two-story, multi-tenant building offers great medical, flex or office space and is conveniently located in Hoff Wood Business Center with great visibility. Hoff Woods Business Park is located at the corner of Hoff Woods and McCorkle Blvd.