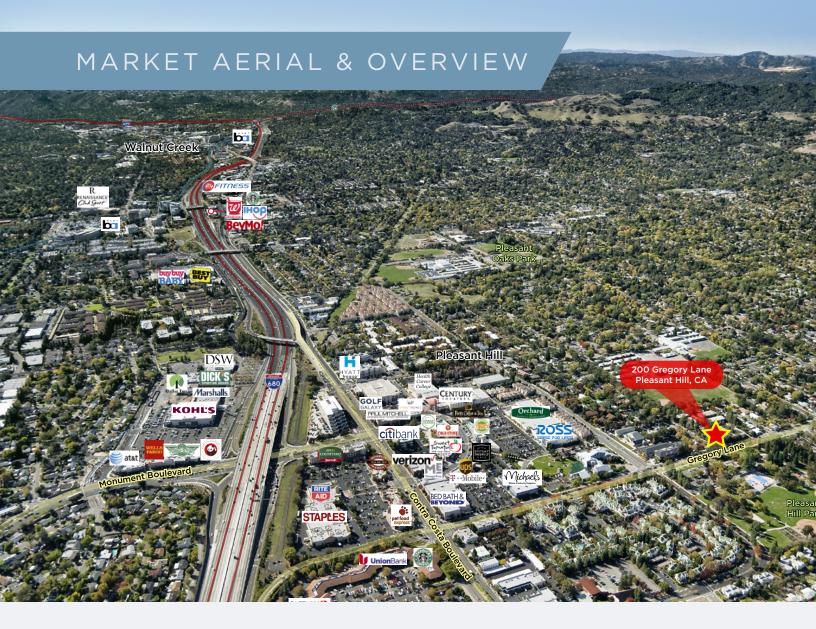

#### **IDEAL LOCATION**

Pleasant Hill today is a modern and dynamic city located in the heart of Contra Costa County connecting business from the south bay in San Jose to inland in Sacramento. Pleasant Hill is centrally located along Interstate 680 which makes it an ideal location for local commuters.

# STRONG COMMUNITY, UPSCALE AMENITIES, AND SMALL TOWN CHARM

Pleasant Hill is blessed with a strong sense of community and small town charm which has recently expanded to boast an even more vibrant downtown area. Attracting thousands of visitors on a regular basis, Pleasant Hill is one of the best places to work, live, shop, and dine in the Bay Area.

#### HOUSING AND HIGHLY RATED SCHOOLS

With the attraction of affordable housing and strong job markets, Pleasant Hill has become one of the hottest ZIP codes in the Bay Area. Pleasant Hill lures locals with highly ranked public schools making it very desirable for home buyers.

#### THE CITY OF PLEASANT HILL

The City of Pleasant Hill is committed to promoting and supporting the business community within the City. The City plays an important role in maintaining the economic vitality of Pleasant Hill's strong business sector. The City also helps to promote new businesses in their monthly newsletter, "The Outlook".