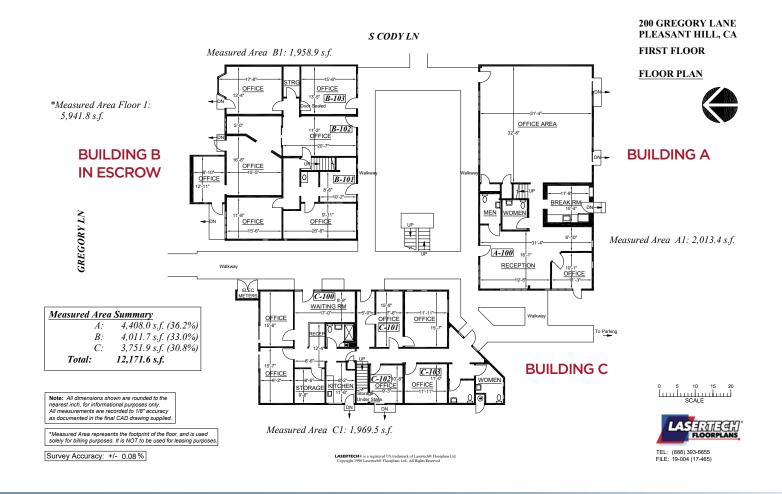

### 1ST FLOOR PLAN & BOMA

#### **BUILDING AREAS**

Building A: ±4,724 RSF

Building B: ±3,513 RSF (In Escrow)

Building C: ±3,434 RSF

Total Project: ±11,671 RSF

This Square Footage is based on the floor plans prepared by Lasertech per BOMA calculations with a capped load factor of 19.0%.