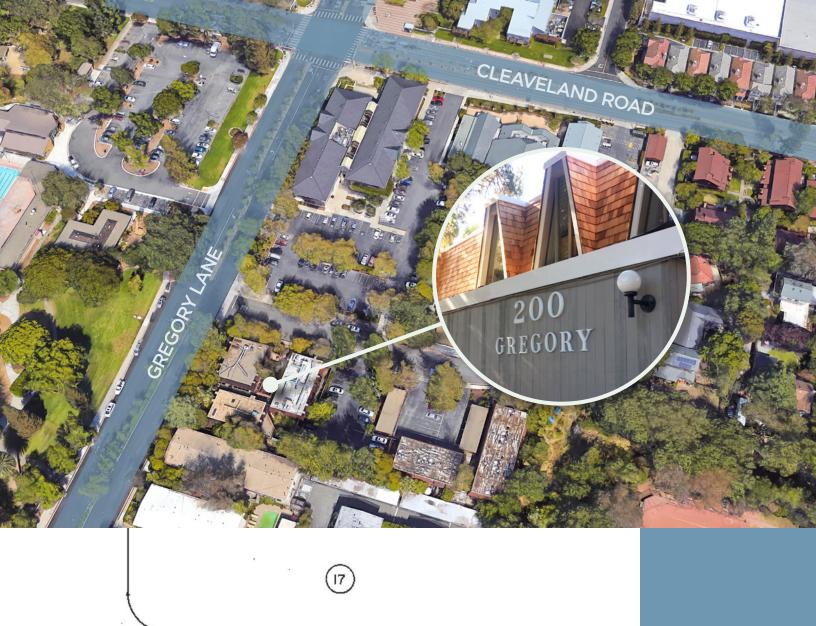

strict. The purpose of the PAO district is to provide area for professional and administrative office type uses on a scale compatible with the adjacent districts.

#### PROPERTY OVERVIEW

The property has undergone recent renovations including, new exterior paint, new landscaping, and a new shingled roof on Building B.

The property is located on Gregory Lane, just minutes away from I-680 and downtown Pleasant Hill where you will find an abundance of restaurants and shops. The property consists of four office condos connected by a flyway.

The current rent rolls offers flexibility for an owner-use or an investor wishing to create value by a combination of lease renewals and vacancy absorption. The property offers a combination of surface and street parking.



### PHOTOGRAPHS















LANE

GREGORY

PARCEL MAP



### 1ST FLOOR PLAN & BOMA





### 2ND FLOOR PLAN & BOMA





## ANSI/BOMA 265. 1-2017 AREA ANALYSIS

|              | 200 Gregory L<br>Pleasant Hill, |                           |         |                                         |          |            |                          |                  | COLOR LEGEND                             | Measured areas, de                      |           |                  |          |                      |                |                  |                    |            |                  |                |                                           |                    |                                         |              |                                         |                                         |