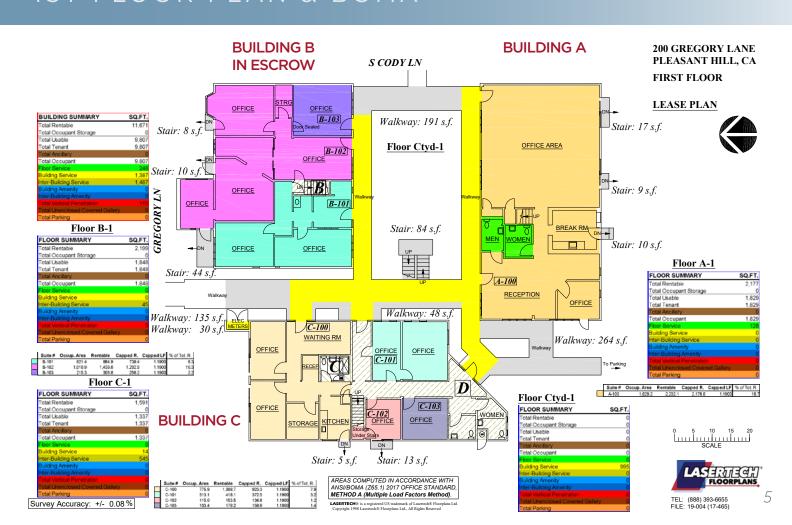

### 1ST FLOOR PLAN & BOMA

#### **BUILDING AREAS**

Building A: ±4,724 RSF

Building B: ±3,513 RSF (In Escrow)

Building C: ±3,434 RSF

Total Project: ±11,671 RSF

This Square Footage is based on the floor plans prepared by Lasertech per BOMA calculations with a capped load factor of 19.0%.