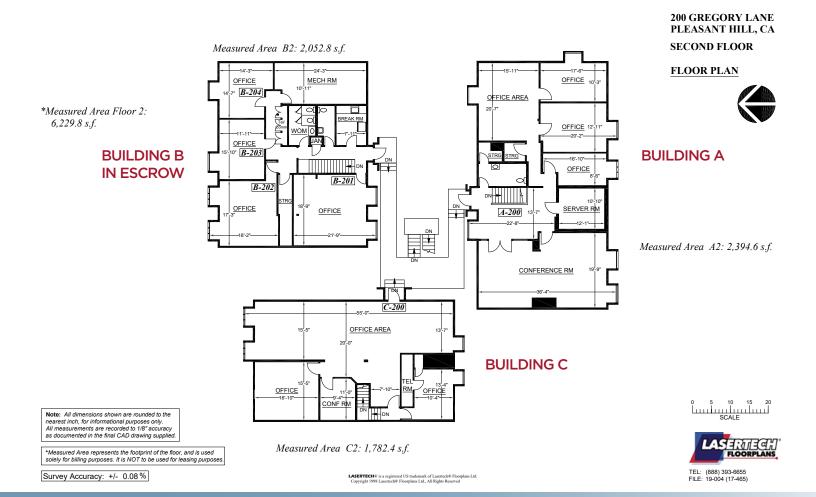

### 2ND FLOOR PLAN & BOMA

#### **BUILDING AREAS**

Building A: ±4,724 RSF

Building B: ±3,513 RSF (In Escrow)

Building C: ±3,434 RSF

Total Project: ±11,671 RSF

This Square Footage is based on the floor plans prepared by Lasertech per BOMA calculations with a capped load factor of 19.0%.