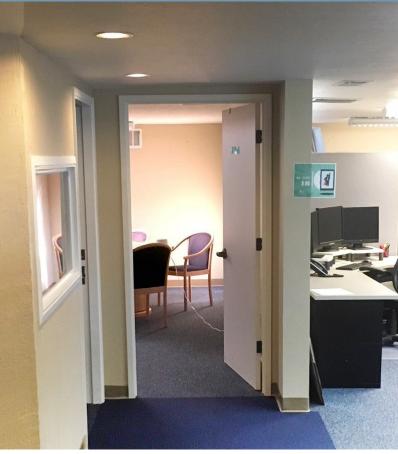

ice district. The purpose of the PAO district is to provide area for professional and administrative office type uses on a scale compatible with the adjacent districts.

#### PROPERTY OVERVIEW

The property has undergone recent renovations including, new exterior paint, new landscaping, and a new shingled roof on Building B.

The property is located on Gregory Lane, just minutes away from I-680 and downtown Pleasant Hill where you will find an abundance of restaurants and shops. The property consists of four office condos connected by a flyway.

The current rent rolls offers flexibility for an owner-use or an investor wishing to create value by a combination of lease renewals and vacancy absorption. The property offers a combination of surface and street parking.



### PHOTOGRAPHS















LANE

GREGORY

PARCEL MAP



### 1ST FLOOR PLAN & BOMA





### 2ND FLOOR PLAN & BOMA





## ANSI/BOMA 265. 1-2017 AREA ANALYSIS

|              | 200 Gregory L<br>Pleasant Hill, |                           |         |                                         |          |            |                          |                  | COLOR LEGEND                             | Measured areas, de                      |           |                  |          |                      |                |                  |                    |            |                  |                |                                           |                    |                                         |              |                                         |