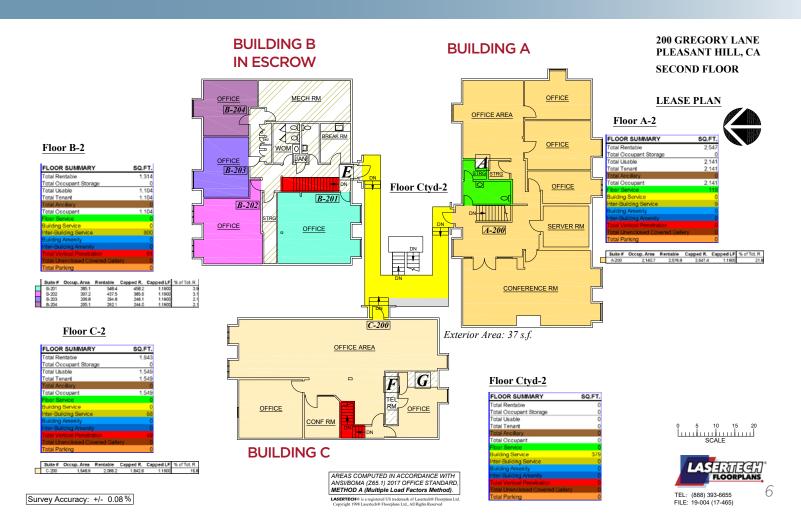

### 2ND FLOOR PLAN & BOMA

#### **BUILDING AREAS**

Building A: ±4,724 RSF

Building B: ±3,513 RSF (In Escrow)

Building C: ±3,434 RSF

Total Project: ±11,671 RSF

This Square Footage is based on the floor plans prepared by Lasertech per BOMA calculations with a capped load factor of 19.0%.