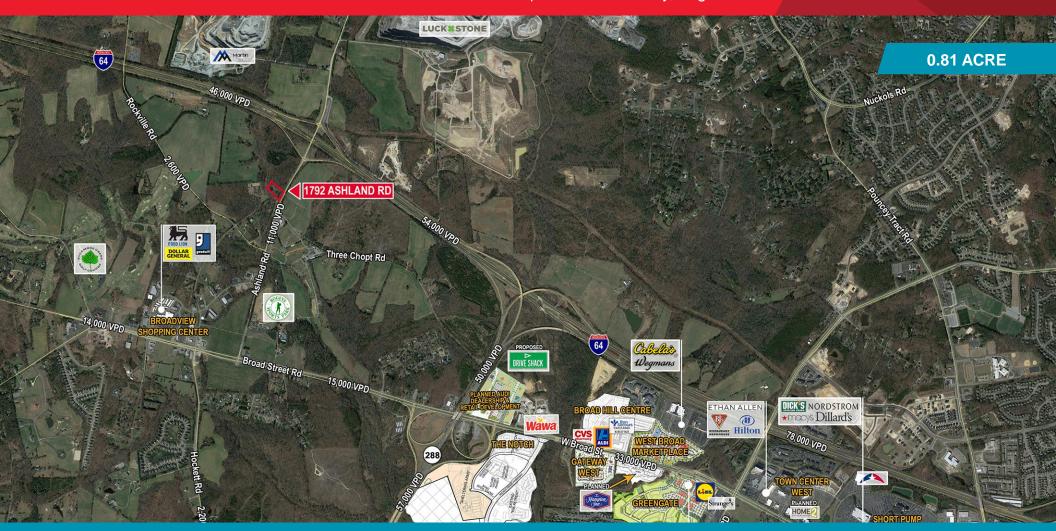

## LAND FOR SALE Development Parcel

1792 Ashland Road | Goochland County, Virginia

## **Property Features**

- 0.81 ACRE AVAILABLE
- · Immediate access to Interstate 64
- Additional 100' VDOT right of way
- · Ideal for QSR development
- · Located in Goochland's Commercial Overlay District
- Asking Price \$500,000