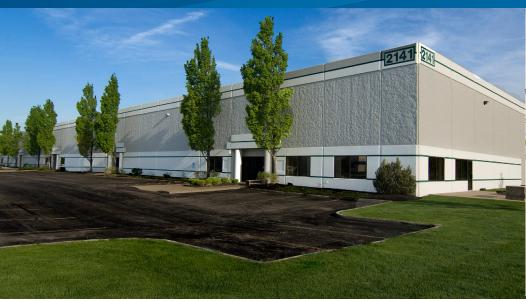

### 2141 Southwest Blvd. > Industrial Space

Located in an established industrial park. Ideal for image conscious tenant with good access to I-71 and I-270.

| Building Type:   | 126,714 +/- SF Distribution Building |
|------------------|--------------------------------------|
| Available Space: | 29,040 +/- SF                        |
| Sublease Rate:   | \$7.25/SF FSG                        |
| Master Lease     | August 31, 2019                      |
| Expiration:      |                                      |

## **Building Amenities**

- > Air conditioned warehouse
- > 22'-24' clear ceiling height
- > 3 dock doors
- > T5 lighting
- > Wet sprinklered
- > Ideal for image conscious tenant
- > Institutionally owned
- > Easy highway access
- > Zoned: Ind-1 light industrial