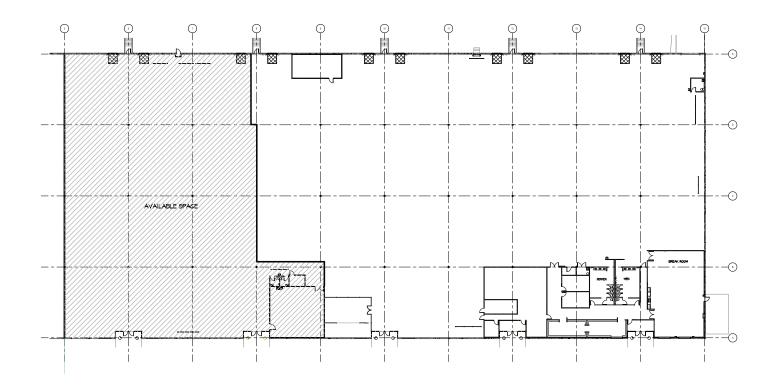

### 2141 Southwest Blvd. > Industrial Space

Located in an established industrial park. Ideal for image conscious tenant with good access to I-71 and I-270.

| Building Type:   | 126,714 +/- SF Distribution Building |
|------------------|--------------------------------------|
| Available Space: | 29,040 +/- SF                        |
| Sublease Rate:   | \$7.25/SF FSG                        |
| Master Lease     | August 31, 2019                      |
| Expiration:      |                                      |