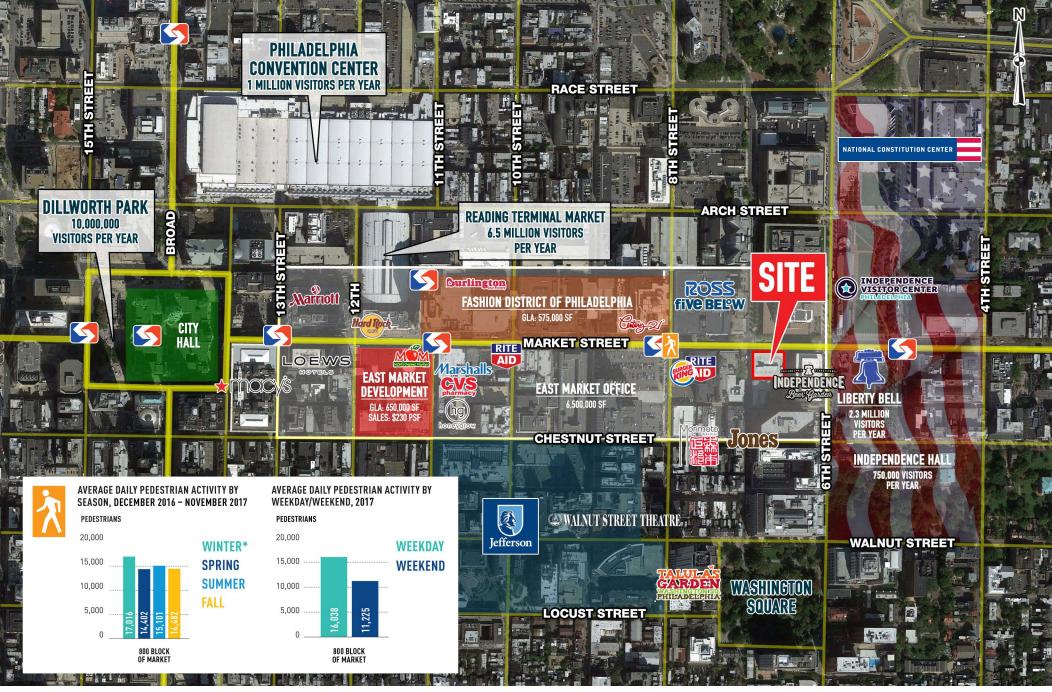

# **618 MARKET STREET**

PHILADELPHIA, PA

± 766 SF - 13.072 SF AVAILABLE FOR LEASE

property highlights.

- Just signed ATI Physical Therapy
- Located in the East Market/ Washington Square neighborhood.
- Area attractions include Independence Mall, National Constitution Center, The Fashion District, East Market, Curtis Center and Bourse Building Developments which provide a dense and active day part
- Multiple configurations available

### stats.

| 2018 DEMOGRAPHICS*  | .5 MILES  | 1 MILE    | 1.5 MILES |
|---------------------|-----------|-----------|-----------|
| EST. POPULATION     | 17,013    | 62,343    | 140,987   |
| EST. HOUSEHOLDS     | 9,179     | 33,719    | 75,781    |
| EST. AVG. HH INCOME | \$106,173 | \$108,962 | \$100,375 |

MARKET STREET TRAFFIC COUNT: 19,131 VPD \*ESRI 2018