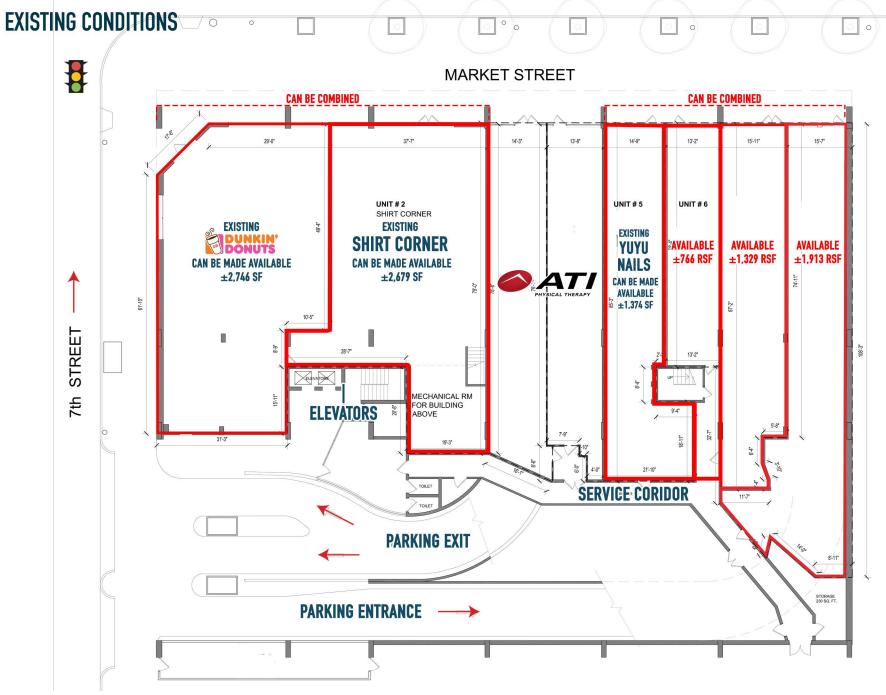

# **618 MARKET STREET**

PHILADELPHIA, PA

± 766 SF - 13.072 SF AVAILABLE FOR LEASE

property highlights.

- Just signed ATI Physical Therapy
- Located in the East Market/ Washington Square neighborhood.
- Area attractions include Independence Mall, National Constitution Center, The Fashion District, East Market, Curtis Center and Bourse Building Developments which provide a dense and active day part
- Multiple configurations available