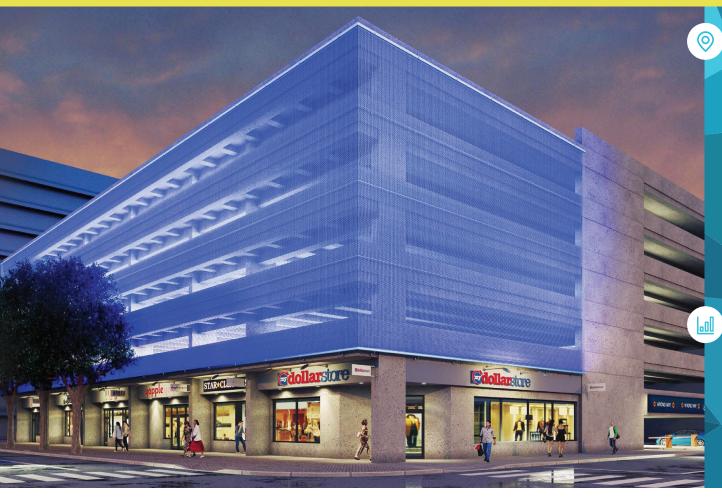

# **618 MARKET STREET**

PHILADELPHIA, PA

± 766 SF - 13.072 SF AVAILABLE FOR LEASE

property highlights.

- Just signed ATI Physical Therapy
- Located in the East Market/ Washington Square neighborhood.
- Area attractions include Independence Mall, National Constitution Center, The Fashion District, East Market, Curtis Center and Bourse Building Developments which provide a dense and active day part
- Multiple configurations available