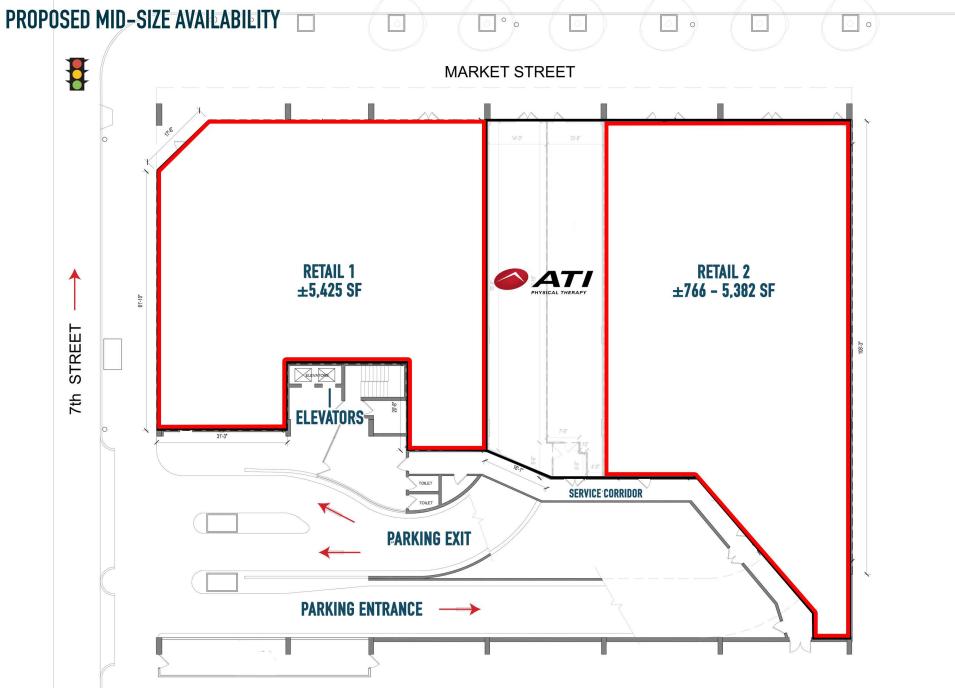

# **618 MARKET STREET**

PHILADELPHIA, PA

± 766 SF - 13.072 SF AVAILABLE FOR LEASE

property highlights.

- Just signed ATI Physical Therapy
- Located in the East Market/ Washington Square neighborhood.
- Area attractions include Independence Mall, National Constitution Center, The Fashion District, East Market, Curtis Center and Bourse Building Developments which provide a dense and active day part
- Multiple configurations available