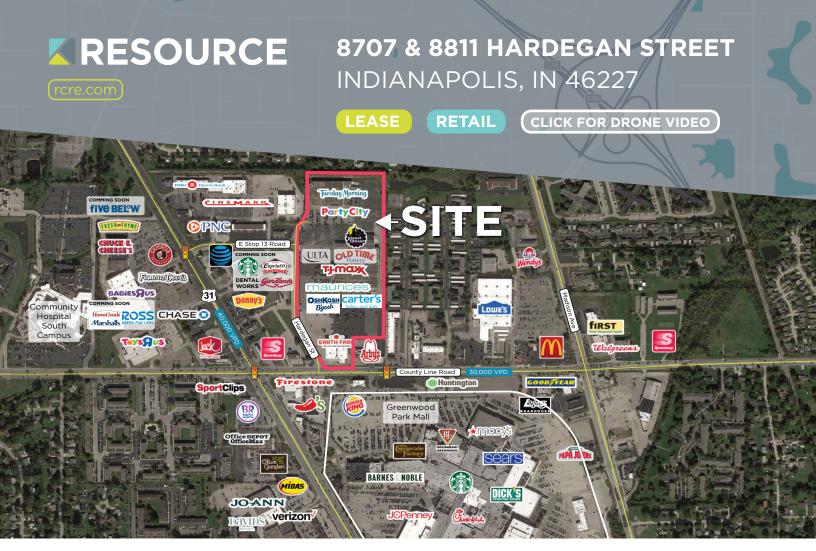

# **THE SHOPPES AT COUNTY LINE**

The Shoppes at County Line (268,990 SF) is undergoing a major redevelopment. Directly across from the Simon Greenwood Park Mall (99% leased), there is access from both US 31 and County Line Road where large pylons are located. The center offers abundant parking in this busy retail area.

Tenants include Carter's, D.P. Shallos Restaurant, Earth Fare, Maurices, Old Time Pottery, OshKosh, Party City, Planet Fitness, TJ Maxx, Tuesday Morning and ULTA.

- + Pylon signage on US 31 and County Line Road
- + Signalized entrances on US 31 and County Line Road
- + Traffic count:
  - US 31: 37,602 VPD
  - County Line Road: 28,434 VPD