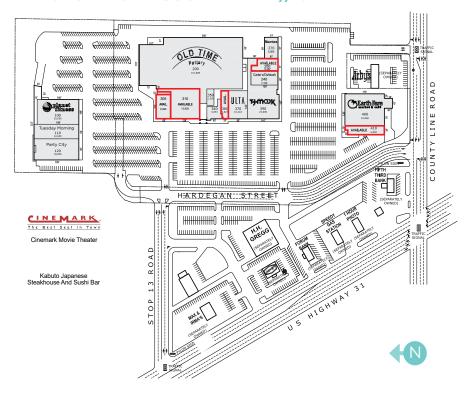

## THE SHOPPES AT COUNTY LINE // SITE PLAN

| NO.               | TENANT               | SQ. FT. |
|-------------------|----------------------|---------|
| 100               | Planet Fitness       | 20,000  |
| 110               | Tuesday<br>Morning   | 12,659  |
| 120               | Party City           | 18,000  |
| 200               | Old Time<br>Pottery  | 101,889 |
| 240               | Carter's/<br>Oshkosh | 7,150   |
| 250               | Available            | 5,387   |
| 270               | Maurices             | 5,000   |
| 305               | Available            | 6,890   |
| 310               | Available            | 15,928  |
| 305 &<br>310      | Available            | 24,927  |
| 340               | D.P. Shallos         | 3,853   |
| 350               | Management<br>Office | 2,350   |
| 360               | Available            | 3,823   |
| 370               | Ulta                 | 10,343  |
| 390               | TJ Maxx              | 23,000  |
| 400               | Earth Fare           | 25,868  |
| 410               | Available            | 6,850   |
| Total Square Feet |                      | 268,990 |