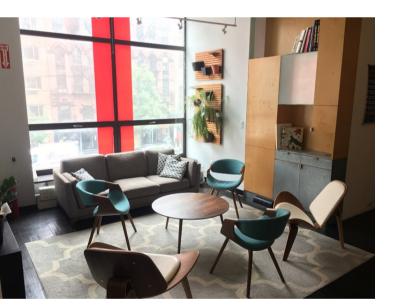

## Comments

- Creative installation.
- Hardwood floors, exposed ceilings.
- Good natural light.
- Furniture can be made available.
- Below market deal.
- Direct access via stairs from the Lobby.
- The ability to take an additional 3,300 SF to occupy the full floor.