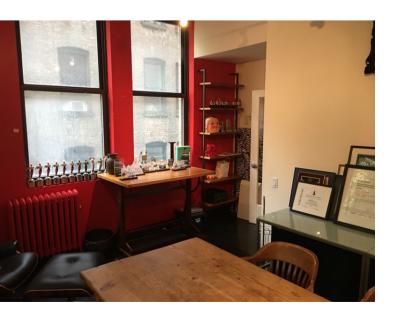

## Comments

- Creative installation.
- Hardwood floors, exposed ceilings.
- Good natural light.
- Furniture can be made available.
- Below market deal.
- Direct access via stairs from the Lobby.
- The ability to take an additional 3,300 SF to occupy the full floor.