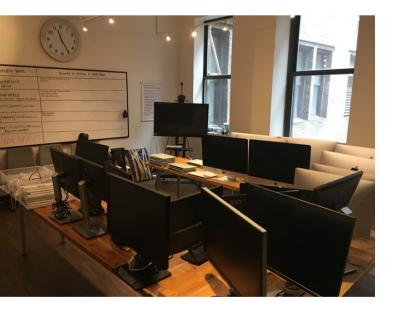

## Comments

- Creative installation.
- Hardwood floors, exposed ceilings.
- Good natural light.
- Furniture can be made available.
- Below market deal.
- Direct access via stairs from the Lobby.
- The ability to take an additional 3,300 SF to occupy the full floor.