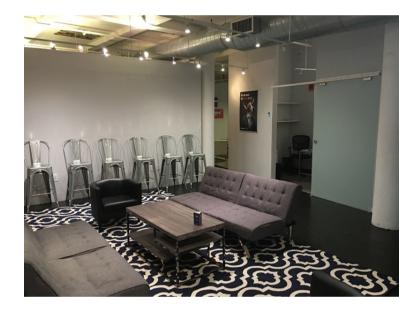

## Comments

- Creative installation.
- Hardwood floors, exposed ceilings.
- Good natural light.
- Furniture can be made available.
- Below market deal.
- Direct access via stairs from the Lobby.
- The ability to take an additional 3,300 SF to occupy the full floor.