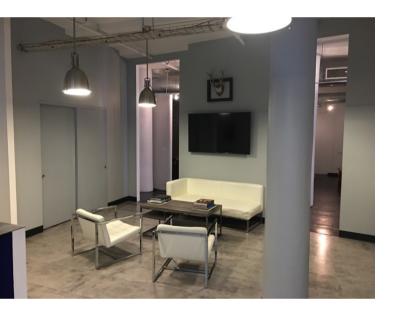

## Comments

- Creative installation.
- Hardwood floors, exposed ceilings.
- Good natural light.
- Furniture can be made available.
- Below market deal.
- Direct access via stairs from the Lobby.
- The ability to take an additional 3,300 SF to occupy the full floor.