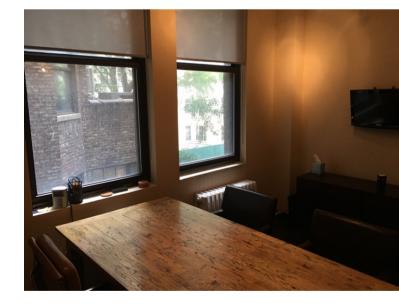

## Comments

- Creative installation.
- Hardwood floors, exposed ceilings.
- Good natural light.
- Furniture can be made available.
- Below market deal.
- Direct access via stairs from the Lobby.
- The ability to take an additional 3,300 SF to occupy the full floor.