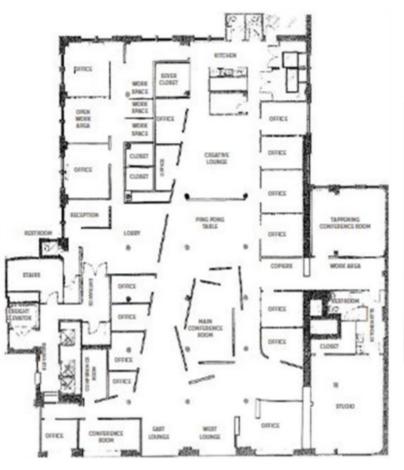

### Area

Partial 2<sup>nd</sup> Floor: 11,000 RSF

Rental Rate Negotiable

Possession Immediate

Term Through October 2023

## Comments

- Creative installation.
- Hardwood floors, exposed ceilings.
- Good natural light.
- Furniture can be made available.
- Below market deal.
- Direct access via stairs from the Lobby.
- The ability to take an additional 3,300 SF to occupy the full floor.