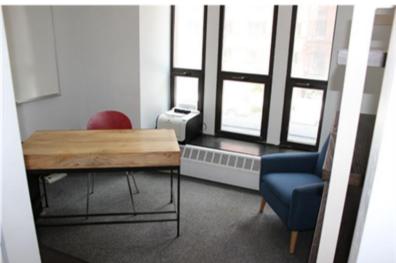

## Comments

- Creative installation.
- Hardwood floors, exposed ceilings.
- Good natural light.
- Furniture can be made available.
- Below market deal.
- Direct access via stairs from the Lobby.
- The ability to take an additional 3,300 SF to occupy the full floor.