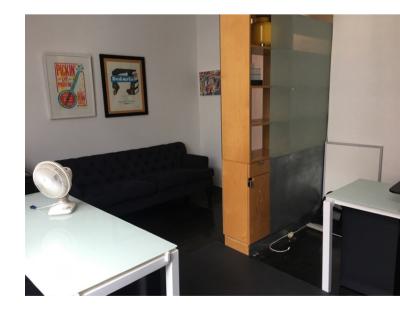

## Comments

- Creative installation.
- Hardwood floors, exposed ceilings.
- Good natural light.
- Furniture can be made available.
- Below market deal.
- Direct access via stairs from the Lobby.
- The ability to take an additional 3,300 SF to occupy the full floor.