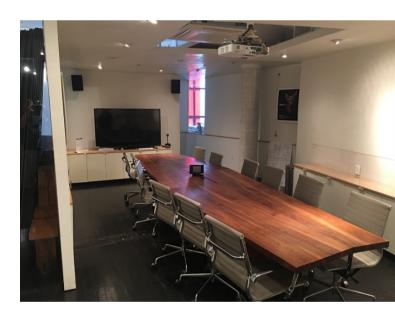

## Comments

- Creative installation.
- Hardwood floors, exposed ceilings.
- Good natural light.
- Furniture can be made available.
- Below market deal.
- Direct access via stairs from the Lobby.
- The ability to take an additional 3,300 SF to occupy the full floor.