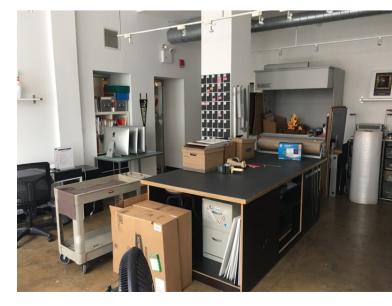

## Comments

- Creative installation.
- Hardwood floors, exposed ceilings.
- Good natural light.
- Furniture can be made available.
- Below market deal.
- Direct access via stairs from the Lobby.
- The ability to take an additional 3,300 SF to occupy the full floor.