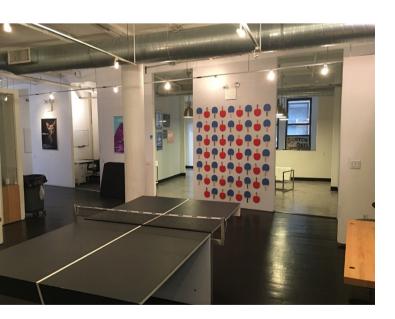

## Comments

- Creative installation.
- Hardwood floors, exposed ceilings.
- Good natural light.
- Furniture can be made available.
- Below market deal.
- Direct access via stairs from the Lobby.
- The ability to take an additional 3,300 SF to occupy the full floor.