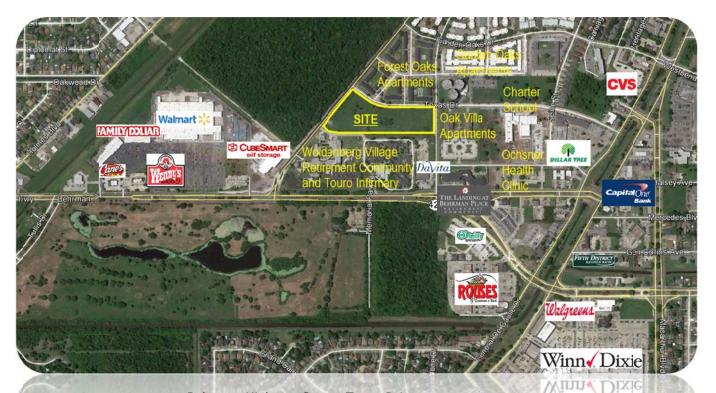

## For Sale - Vacant Land

**Location:** Behrman Highway Corner Texas Drive

Lots H-1 thru H-4, Sq. 4, Garden Oaks Subdivision

New Orleans, LA 70114

**Price:** \$930,000.00 (\$3.00 p.s.f.)

*Size:* 7.1 Acres, 309,450 Sq. Ft.

509' on Behrman Highway 882' on Texas Drive 250' on Memorial Park Drive

Ara Street has not been completed.

**Zoned:** S-RM1 - Suburban Multi-Family Residential District

https://czo.nola.gov/article-13/

**Notes:** • There are three senior living centers on two sides of the tract.

• There is a Walmart center across Behrman Hwy.

• Short drive across Crescent City Connection to downtown New Orleans

Contact: Jack Stumpf

1700 Central Boulevard Harvey, Louisiana 70058 (504) 366-6800 www.jackstumpf.com (Licensed in Louisiana)