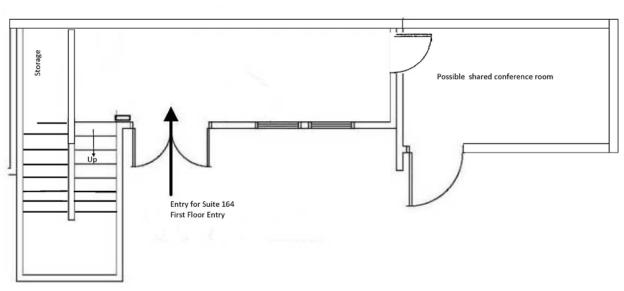

PARK FOR LEASE

LOCATION: 410 S. Orchard,

Suite 164 Boise, Idaho

**SIZE:** 1,200.

LEASE RATE: \$800/Month

(\$8/Sq. Ft.) (YEAR ONE) Full Service, (No Janitorial)



**COMMENTS:** 

- A great second floor space with lots of natural light.
- 3 Executive offices with reception area, private restroom and coffee bar.
- Owner will re-carpet with a 3 year lease.
- Floor plan on back

\* The above information, while not guaranteed, is from sources we believe to be reliable. This data is subject to price change corrections, errors, omissions, prior sale and/or withdrawal.

**AGENT:** Lawrence A. Ross 208-861-9909



1412 W. Idaho · Ste 110 · Boise, Idaho 83702 · (208)336-3202 · Fax (208)336-3558 www.michenerinvestments.com

## Second Floor Plan (NOT TO SCALE) 410 S. ORCHARD STE 164 BOISE, ID