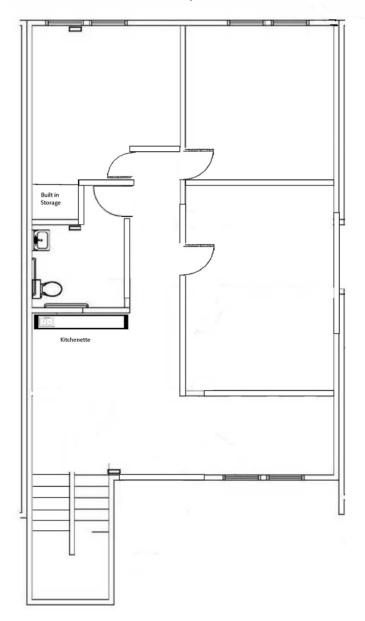

E PARK FOR LEASE

LOCATION: 410 S. Orchard,

Suite 164 Boise, Idaho

**SIZE:** 1,200.

LEASE RATE: \$800/Month

(\$8/Sq. Ft.) (YEAR ONE) Full Service, (No Janitorial)



**COMMENTS:** 

- A great second floor space with lots of natural light.
- 3 Executive offices with reception area, private restroom and coffee bar.
- Owner will re-carpet with a 3 year lease.
- Floor plan on back

\* The above information, while not guaranteed, is from sources we believe to be reliable. This data is subject to price change corrections, errors, omissions, prior sale and/or withdrawal.

**AGENT:** Lawrence A. Ross 208-861-9909



1412 W. Idaho · Ste 110 · Boise, Idaho 83702 · (208)336-3202 · Fax (208)336-3558 www.michenerinvestments.com

## Second Floor Plan (NOT TO SCALE) 410 S. ORCHARD STE 164 BOISE, ID