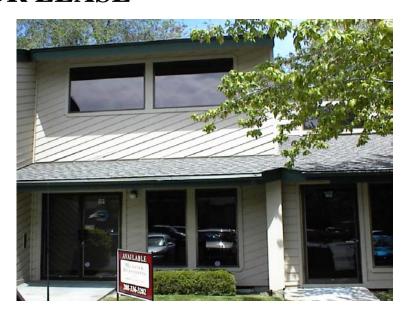

## ORCHARD OFFICE PARK FOR LEASE

LOCATION: 410 S. Orchard,

Suite 164 Boise, Idaho

**SIZE:** 1,200.

LEASE RATE: \$800/Month

(\$8/Sq. Ft.) (YEAR ONE) Full Service, (No Janitorial)

**COMMENTS:** 

- A great second floor space with lots of natural light.
- 3 Executive offices with reception area, private restroom and coffee bar.
- Owner will re-carpet with a 3 year lease.
- Floor plan on back