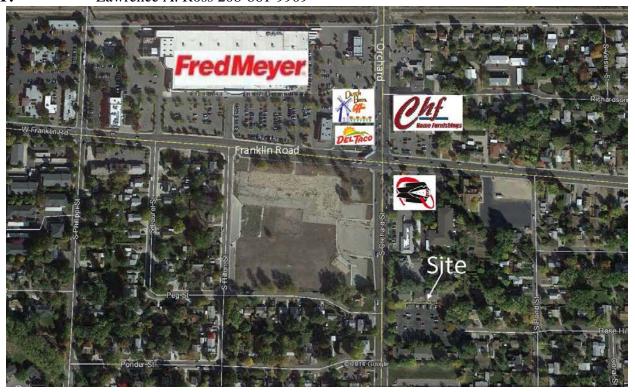

## ORCHARD OFFICE PARK FOR LEASE

LOCATION: 410 S. Orchard,

Suite 164 Boise, Idaho

**SIZE:** 1,200.

LEASE RATE: \$800/Month

(\$8/Sq. Ft.) (YEAR ONE) Full Service, (No Janitorial)

**COMMENTS:** 

- A great second floor space with lots of natural light.
- 3 Executive offices with reception area, private restroom and coffee bar.
- Owner will re-carpet with a 3 year lease.
- Floor plan on back