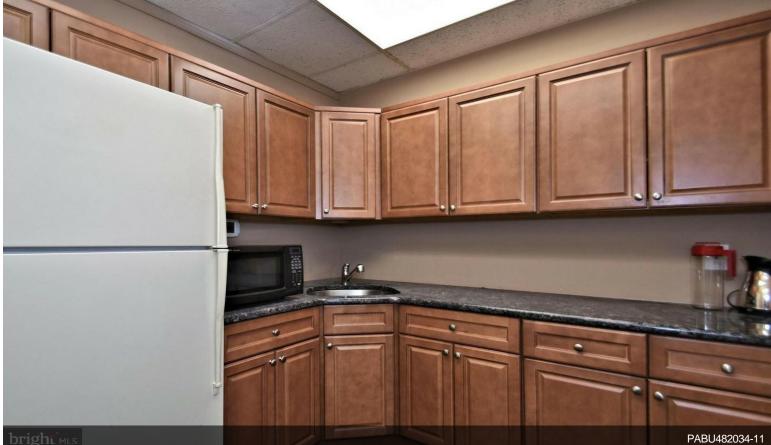

#### **1st Floor**

| Space Available | 1,200 SF              | Meticulous office space with newer paint & carpet,<br>comprised of three office suites, waiting area,<br>storagecloset, kitchenette, & powder room totaling around<br>1200 square feet. Tenant pays only utilities. Office 1 is 10'<br>x 12'. Office 2 is 12' x 15'. Office 3 is 10' x 12'. Waiting<br>room is 12' x 14'. Storage is 9' x 12'. Kitchenette is 8 x 8'.<br>Powder room is 4 x 4.5 '. |
|-----------------|-----------------------|----------------------------------------------------------------------------------------------------------------------------------------------------------------------------------------------------------------------------------------------------------------------------------------------------------------------------------------------------------------------------------------------------|
| Rental Rate     | \$18.00 /SF/Yr        |                                                                                                                                                                                                                                                                                                                                                                                                    |
| Date Available  | Now                   |                                                                                                                                                                                                                                                                                                                                                                                                    |
| Service Type    | Plus Electric         |                                                                                                                                                                                                                                                                                                                                                                                                    |
| Built Out As    | Professional Services |                                                                                                                                                                                                                                                                                                                                                                                                    |
| Space Type      | Relet                 |                                                                                                                                                                                                                                                                                                                                                                                                    |
| Space Use       | Office/Medical        |                                                                                                                                                                                                                                                                                                                                                                                                    |
| Lease Term      | 1 - 10 Years          |                                                                                                                                                                                                                                                                                                                                                                                                    |