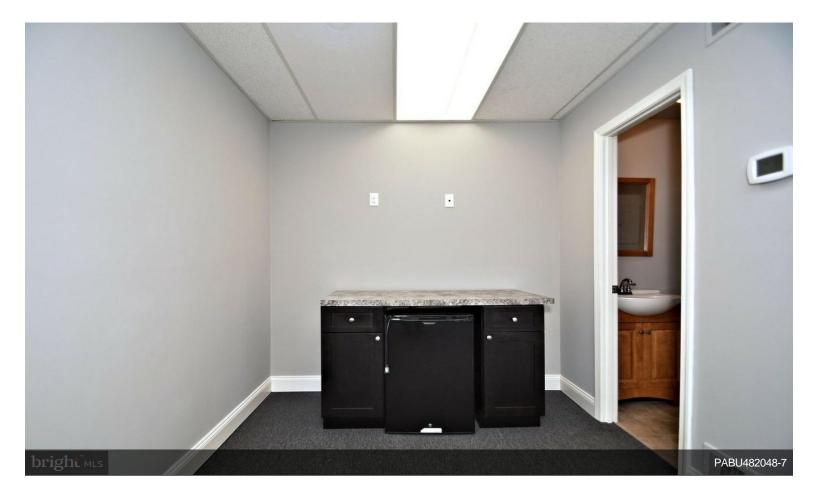

# **Buckingham Commons**

\$18.00 /SF/Yr

Meticulous office space with newer paint & carpet. Two Units Available. One unit is 1200 SF and is comprised of three office suites, waiting area, storage closet, kitchenette, & powder room. Other unit is 333 SF and is comprised of one large office/flex space and restroom. Tenant pays utilities....

#### **1st Floor**

| Space Available | 1,200 SF              | Meticulous office space with newer paint & carpet,<br>comprised of three office suites, waiting area,<br>storagecloset, kitchenette, & powder room totaling around<br>1200 square feet. Tenant pays only utilities. Office 1 is 10'<br>x 12'. Office 2 is 12' x 15'. Office 3 is 10' x 12'. Waiting<br>room is 12' x 14'. Storage is 9' x 12'. Kitchenette is 8 x 8'.<br>Powder room is 4 x 4.5 '. |
|-----------------|-----------------------|----------------------------------------------------------------------------------------------------------------------------------------------------------------------------------------------------------------------------------------------------------------------------------------------------------------------------------------------------------------------------------------------------|
| Rental Rate     | \$18.00 /SF/Yr        |                                                                                                                                                                                                                                                                                                                                                                                                    |
| Date Available  | Now                   |                                                                                                                                                                                                                                                                                                                                                                                                    |
| Service Type    | Plus Electric         |                                                                                                                                                                                                                                                                                                                                                                                                    |
| Built Out As    | Professional Services |                                                                                                                                                                                                                                                                                                                                                                                                    |
| Space Type      | Relet                 |                                                                                                                                                                                                                                                                                                                                                                                                    |
| Space Use       | Office/Medical        |                                                                                                                                                                                                                                                                                                                                                                                                    |
| Lease Term      | 1 - 10 Years          |                                                                                                                                                                                                                                                                                                                                                                                                    |

3503 York Rd, Furlong, PA 18925

Meticulous office space with newer paint & carpet. Two Units Available. One unit is 1200 SF and is comprised of three office suites, waiting area, storage closet, kitchenette, & powder room. Other unit is 333 SF and is comprised of one large office/flex space and restroom. Tenant pays utilities.