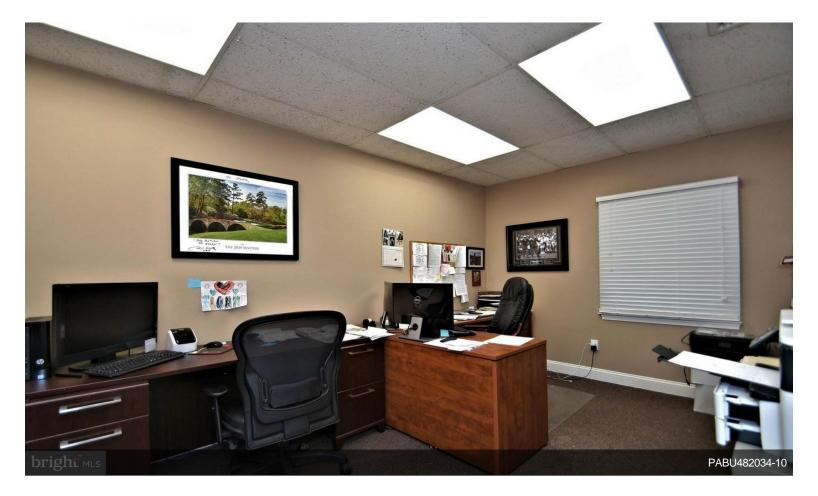

# **Buckingham Commons**

\$18.00 /SF/Yr

Meticulous office space with newer paint & carpet. Two Units Available. One unit is 1200 SF and is comprised of three office suites, waiting area, storage closet, kitchenette, & powder room. Other unit is 333 SF and is comprised of one large office/flex space and restroom. Tenant pays utilities....

#### **1st Floor**

| Space Available | 1,200 SF              | Meticulous office space with newer paint & carpet,<br>comprised of three office suites, waiting area,<br>storagecloset, kitchenette, & powder room totaling around<br>1200 square feet. Tenant pays only utilities. Office 1 is 10'<br>x 12'. Office 2 is 12' x 15'. Office 3 is 10' x 12'. Waiting<br>room is 12' x 14'. Storage is 9' x 12'. Kitchenette is 8 x 8'.<br>Powder room is 4 x 4.5 '. |
|-----------------|-----------------------|----------------------------------------------------------------------------------------------------------------------------------------------------------------------------------------------------------------------------------------------------------------------------------------------------------------------------------------------------------------------------------------------------|
| Rental Rate     | \$18.00 /SF/Yr        |                                                                                                                                                                                                                                                                                                                                                                                                    |
| Date Available  | Now                   |                                                                                                                                                                                                                                                                                                                                                                                                    |
| Service Type    | Plus Electric         |                                                                                                                                                                                                                                                                                                                                                                                                    |
| Built Out As    | Professional Services |                                                                                                                                                                                                                                                                                                                                                                                                    |
| Space Type      | Relet                 |                                                                                                                                                                                                                                                                                                                                                                                                    |
| Space Use       | Office/Medical        |                                                                                                                                                                                                                                                                                                                                                                                                    |
| Lease Term      | 1 - 10 Years          |                                                                                                                                                                                                                                                                                                                                                                                                    |

3503 York Rd, Furlong, PA 18925

Meticulous office space with newer paint & carpet. Two Units Available. One unit is 1200 SF and is comprised of three office suites, waiting area, storage closet, kitchenette, & powder room. Other unit is 333 SF and is comprised of one large office/flex space and restroom. Tenant pays utilities.