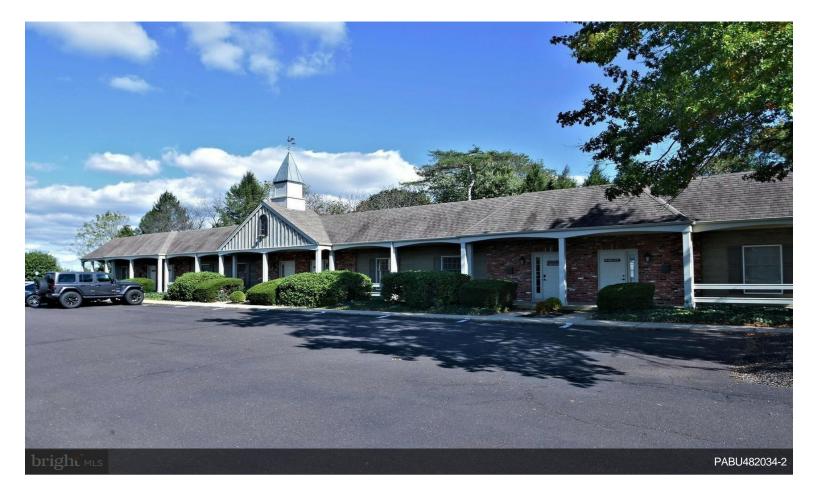

# Buckingham Commons 3503 York Rd, Furlong, PA 18925

Eric Green Keller Williams Real Estate 2003 S Easton Rd, Doylestown, PA 18901 ericgreen@kw.com (215) 340-5700

| Rental Rate:            | \$18.00 /SF/Yr     |
|-------------------------|--------------------|
| Property Type:          | Office             |
| Property Subtype:       | Medical            |
| Building Class:         | В                  |
| Rentable Building Area: | 6,000 SF           |
| Year Built:             | 1980               |
| Walk Score ®:           | 28 (Car-Dependent) |
| Rental Rate Mo:         | \$1.50 USD/SF/Mo   |

# **Buckingham Commons**

\$18.00 /SF/Yr

Meticulous office space with newer paint & carpet. Two Units Available. One unit is 1200 SF and is comprised of three office suites, waiting area, storage closet, kitchenette, & powder room. Other unit is 333 SF and is comprised of one large office/flex space and restroom. Tenant pays utilities....

3503 York Rd, Furlong, PA 18925

Meticulous office space with newer paint & carpet. Two Units Available. One unit is 1200 SF and is comprised of three office suites, waiting area, storage closet, kitchenette, & powder room. Other unit is 333 SF and is comprised of one large office/flex space and restroom. Tenant pays utilities.