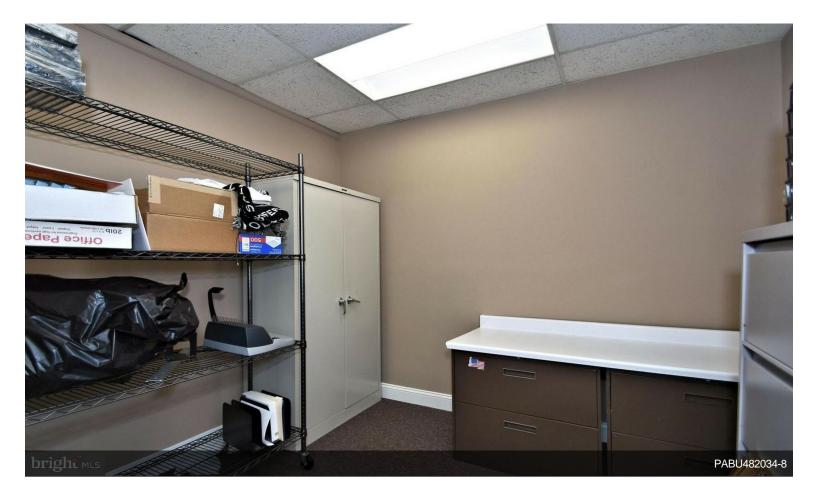

# **Buckingham Commons**

\$18.00 /SF/Yr

Meticulous office space with newer paint & carpet. Two Units Available. One unit is 1200 SF and is comprised of three office suites, waiting area, storage closet, kitchenette, & powder room. Other unit is 333 SF and is comprised of one large office/flex space and restroom. Tenant pays utilities....

#### **1st Floor**

| Space Available | 1,200 SF              | Meticulous office space with newer paint & carpet,<br>comprised of three office suites, waiting area,<br>storagecloset, kitchenette, & powder room totaling around<br>1200 square feet. Tenant pays only utilities. Office 1 is 10'<br>x 12'. Office 2 is 12' x 15'. Office 3 is 10' x 12'. Waiting<br>room is 12' x 14'. Storage is 9' x 12'. Kitchenette is 8 x 8'.<br>Powder room is 4 x 4.5 '. |
|-----------------|-----------------------|----------------------------------------------------------------------------------------------------------------------------------------------------------------------------------------------------------------------------------------------------------------------------------------------------------------------------------------------------------------------------------------------------|
| Rental Rate     | \$18.00 /SF/Yr        |                                                                                                                                                                                                                                                                                                                                                                                                    |
| Date Available  | Now                   |                                                                                                                                                                                                                                                                                                                                                                                                    |
| Service Type    | Plus Electric         |                                                                                                                                                                                                                                                                                                                                                                                                    |
| Built Out As    | Professional Services |                                                                                                                                                                                                                                                                                                                                                                                                    |
| Space Type      | Relet                 |                                                                                                                                                                                                                                                                                                                                                                                                    |
| Space Use       | Office/Medical        |                                                                                                                                                                                                                                                                                                                                                                                                    |
| Lease Term      | 1 - 10 Years          |                                                                                                                                                                                                                                                                                                                                                                                                    |

3503 York Rd, Furlong, PA 18925

Meticulous office space with newer paint & carpet. Two Units Available. One unit is 1200 SF and is comprised of three office suites, waiting area, storage closet, kitchenette, & powder room. Other unit is 333 SF and is comprised of one large office/flex space and restroom. Tenant pays utilities.