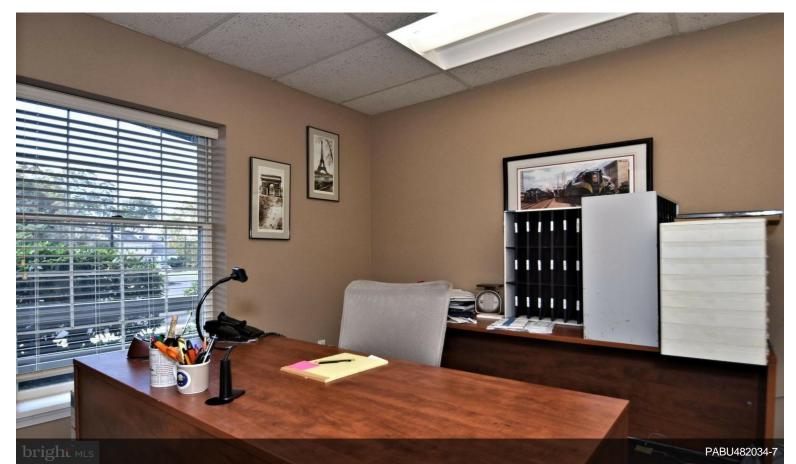

# **Buckingham Commons**

\$18.00 /SF/Yr

Meticulous office space with newer paint & carpet. Two Units Available. One unit is 1200 SF and is comprised of three office suites, waiting area, storage closet, kitchenette, & powder room. Other unit is 333 SF and is comprised of one large office/flex space and restroom. Tenant pays utilities....

#### **1st Floor**

| Space Available | 1,200 SF              | Meticulous office space with newer paint & carpet,<br>comprised of three office suites, waiting area,<br>storagecloset, kitchenette, & powder room totaling around<br>1200 square feet. Tenant pays only utilities. Office 1 is 10'<br>x 12'. Office 2 is 12' x 15'. Office 3 is 10' x 12'. Waiting<br>room is 12' x 14'. Storage is 9' x 12'. Kitchenette is 8 x 8'.<br>Powder room is 4 x 4.5 '. |
|-----------------|-----------------------|----------------------------------------------------------------------------------------------------------------------------------------------------------------------------------------------------------------------------------------------------------------------------------------------------------------------------------------------------------------------------------------------------|
| Rental Rate     | \$18.00 /SF/Yr        |                                                                                                                                                                                                                                                                                                                                                                                                    |
| Date Available  | Now                   |                                                                                                                                                                                                                                                                                                                                                                                                    |
| Service Type    | Plus Electric         |                                                                                                                                                                                                                                                                                                                                                                                                    |
| Built Out As    | Professional Services |                                                                                                                                                                                                                                                                                                                                                                                                    |
| Space Type      | Relet                 |                                                                                                                                                                                                                                                                                                                                                                                                    |
| Space Use       | Office/Medical        |                                                                                                                                                                                                                                                                                                                                                                                                    |
| Lease Term      | 1 - 10 Years          |                                                                                                                                                                                                                                                                                                                                                                                                    |

3503 York Rd, Furlong, PA 18925

Meticulous office space with newer paint & carpet. Two Units Available. One unit is 1200 SF and is comprised of three office suites, waiting area, storage closet, kitchenette, & powder room. Other unit is 333 SF and is comprised of one large office/flex space and restroom. Tenant pays utilities.