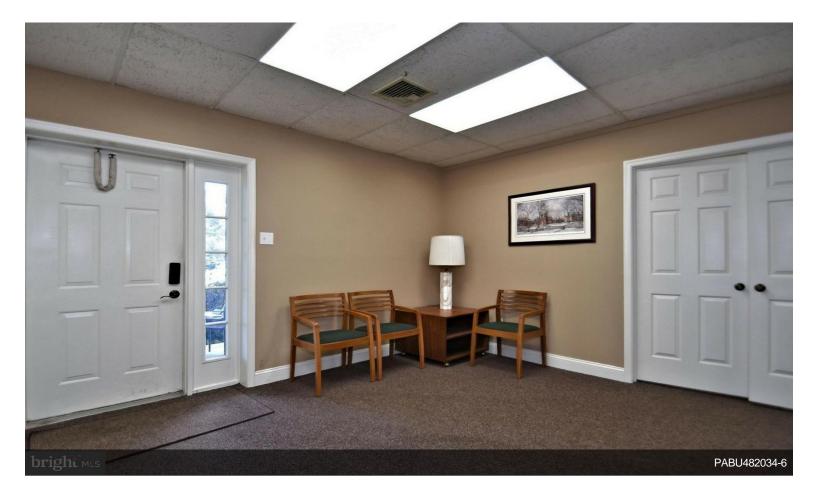

# **Buckingham Commons**

\$18.00 /SF/Yr

Meticulous office space with newer paint & carpet. Two Units Available. One unit is 1200 SF and is comprised of three office suites, waiting area, storage closet, kitchenette, & powder room. Other unit is 333 SF and is comprised of one large office/flex space and restroom. Tenant pays utilities....

#### **1st Floor**

| Space Available | 1,200 SF              | Meticulous office space with newer paint & carpet,<br>comprised of three office suites, waiting area,<br>storagecloset, kitchenette, & powder room totaling around<br>1200 square feet. Tenant pays only utilities. Office 1 is 10'<br>x 12'. Office 2 is 12' x 15'. Office 3 is 10' x 12'. Waiting<br>room is 12' x 14'. Storage is 9' x 12'. Kitchenette is 8 x 8'.<br>Powder room is 4 x 4.5 '. |
|-----------------|-----------------------|----------------------------------------------------------------------------------------------------------------------------------------------------------------------------------------------------------------------------------------------------------------------------------------------------------------------------------------------------------------------------------------------------|
| Rental Rate     | \$18.00 /SF/Yr        |                                                                                                                                                                                                                                                                                                                                                                                                    |
| Date Available  | Now                   |                                                                                                                                                                                                                                                                                                                                                                                                    |
| Service Type    | Plus Electric         |                                                                                                                                                                                                                                                                                                                                                                                                    |
| Built Out As    | Professional Services |                                                                                                                                                                                                                                                                                                                                                                                                    |
| Space Type      | Relet                 |                                                                                                                                                                                                                                                                                                                                                                                                    |
| Space Use       | Office/Medical        |                                                                                                                                                                                                                                                                                                                                                                                                    |
| Lease Term      | 1 - 10 Years          |                                                                                                                                                                                                                                                                                                                                                                                                    |

3503 York Rd, Furlong, PA 18925

Meticulous office space with newer paint & carpet. Two Units Available. One unit is 1200 SF and is comprised of three office suites, waiting area, storage closet, kitchenette, & powder room. Other unit is 333 SF and is comprised of one large office/flex space and restroom. Tenant pays utilities.