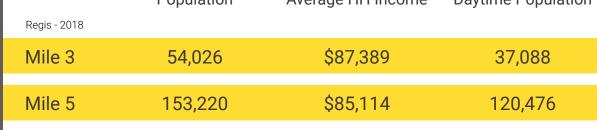

#### 2,000-4,000 SF **CALL FOR DETAILS**

- Free-standing drive thru
- Quick service restaurant drive thru pad
- 7-11 C-Store / Gas

SUMMARY

Call for pricing details ٠

Population

Average HH Income