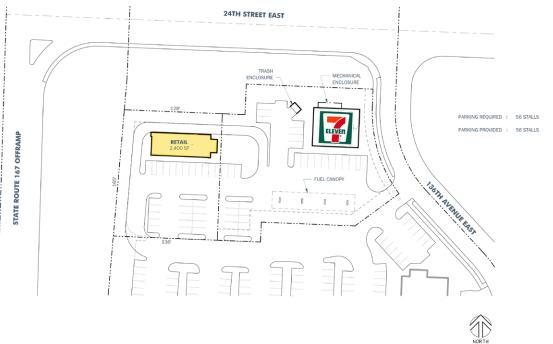

First Western Properties—Tacoma Inc. | 253.472.0404 6402 Tacoma Mall Blvd, Tacoma, WA 98409 | fwp-inc.com **SUMNER LANDING** is a great service site near many industrial businesses with high daytime population! New traffic signal at intersection with freeway visibility including 92,000 cars per day on Highway 167!

#### **TENANTS**











#### 2411 136TH AVE CT E:

#### 2,000-4,000 SF **CALL FOR DETAILS**

- Free-standing drive thru
- Quick service restaurant drive thru pad
- 7-11 C-Store / Gas

SUMMARY

Call for pricing details ٠

Population



Average HH Income





#### **OPTION 1 - CAN BE ALTERED**



#### **OPTION 2 - CAN BE ALTERED**





SITE PLAN

#### **OPTION 5 - CAN BE ALTERED**



#### **ELEVATION RENDERINGS - PYLON SIGN VISIBILITY FROM WA-167**





View from North

FIRST WESTERN PROPERTIES

View from South



#### TACOMA | KIRKLAND | SEATTLE | PORTLAND

# **RETAIL FOCUSED. RESULTS DRIVEN.**

### TIM WEBER

253.471.5502 tweber@firstwesternproperties.com

### BLAKE WEBER

253.284.3646 <u>bweber@</u>firstwesternproperties.com

## JEREMIAH DURR

253.471.5506 jdurr@firstwesternproperties.com

# DON WHITTLES

253.471.5509 dwhittles@firstwesternproperties.com



First Western Properties—Tacoma Inc. | 253.472.0404 6402 Tacoma Mall Blvd, Tacoma, WA 98409 | fwp-inc.com

@ First Western Properties, Inc. DISCLAIMER: The above information has been secured from sources believed to be reliable, however, no representations are