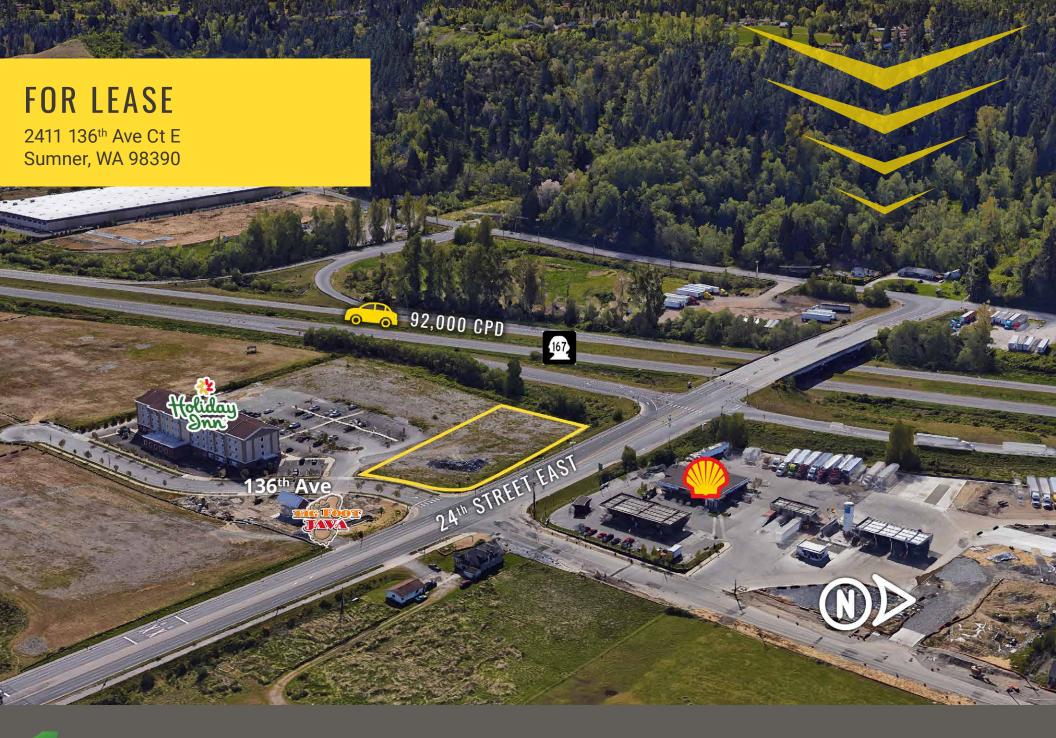

First Western Properties—Tacoma Inc. | 253.472.0404 6402 Tacoma Mall Blvd, Tacoma, WA 98409 | fwp-inc.com **SUMNER LANDING** is a great service site near many industrial businesses with high daytime population! New traffic signal at intersection with freeway visibility including 92,000 cars per day on Highway 167!

#### 2411 136TH AVE CT E:

#### 2,000-4,000 SF **CALL FOR DETAILS**

- Free-standing drive thru
- Quick service restaurant drive thru pad
- 7-11 C-Store / Gas

SUMMARY

Call for pricing details ٠

Population

Average HH Income