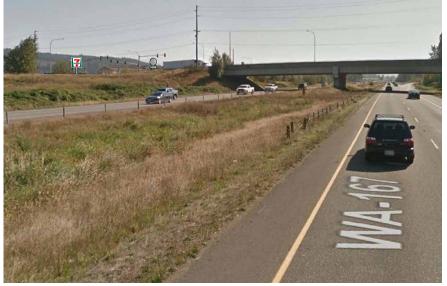

#### **ELEVATION RENDERINGS - PYLON SIGN VISIBILITY FROM WA-167**

View from North

FIRST WESTERN PROPERTIES

View from South