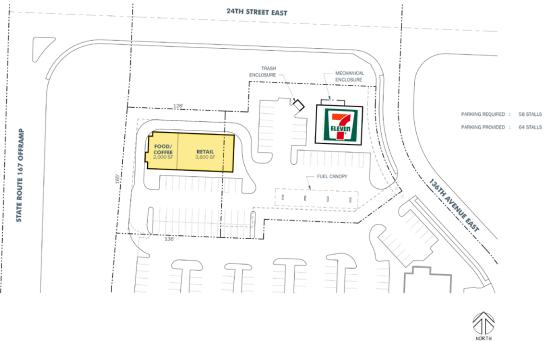

First Western Properties—Tacoma Inc. | 253.472.0404 6402 Tacoma Mall Blvd, Tacoma, WA 98409 | fwp-inc.com **SUMNER LANDING** is a great service site near many industrial businesses with high daytime population! New traffic signal at intersection with freeway visibility including 92,000 cars per day on Highway 167!

#### **TENANTS**











#### 2411 136TH AVE CT E:

#### 2,000-4,000 SF **CALL FOR DETAILS**

- Free-standing drive thru
- Quick service restaurant drive thru pad
- 7-11 C-Store / Gas

SUMMARY

Call for pricing details ٠

Population



Average HH Income





#### **OPTION 1 - CAN BE ALTERED**



#### **OPTION 2 - CAN BE ALTERED**





SITE PLAN

#### **OPTION 5 - CAN BE ALTERED**



#### **ELEVATION RENDERINGS - PYLON SIGN VISIBILITY FROM WA-167**





View from North

FIRST WESTERN PROPERTIES

View from South



#### TACOMA | KIRKLAND | SEATTLE | PORTLAND

# **RETAIL FOCUSED. RESULTS DRIVEN.**

### TIM WEBER

253.471.5502 tweber@firstwesternproperties.com

### BLAKE WEBER

253.284.3646 <u>bweber@</u>firstwesternproperties.com

## JEREMIAH DURR

253.471.5506 jdurr@firstwesternproperties.com

# DON WHITTLES

253.471.5509 dwhittles@firstwesternproperties.com



First Western Properties—Tacoma Inc. | 253.472.0404 6402 Tacoma Mall Blvd, Tacoma, WA 98409 | fwp-inc.com

@ First Western Properties, Inc. DISCLAIMER: The above information has been secured from sources believed to be reliable, however, no representations are made to its accuracy. Prospective tenants or buyers