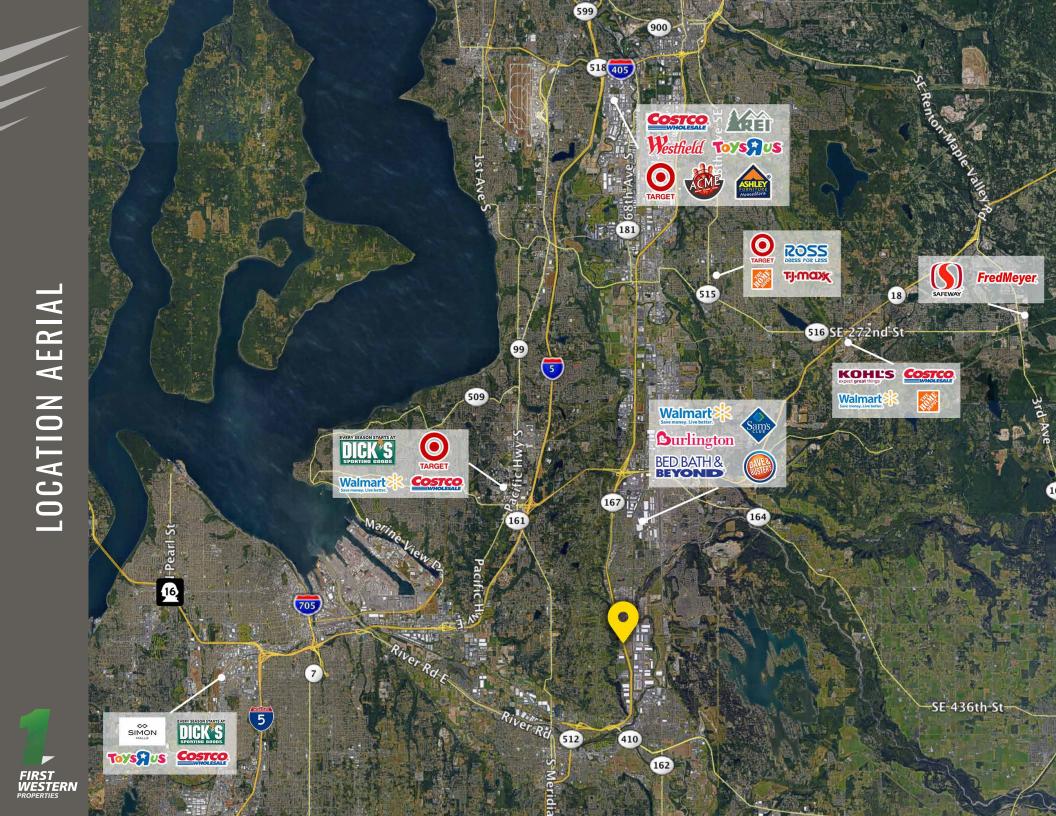

First Western Properties—Tacoma Inc. | 253.472.0404 6402 Tacoma Mall Blvd, Tacoma, WA 98409 | fwp-inc.com **SUMNER LANDING** is a great service site near many industrial businesses with high daytime population! New traffic signal at intersection with freeway visibility including 92,000 cars per day on Highway 167!