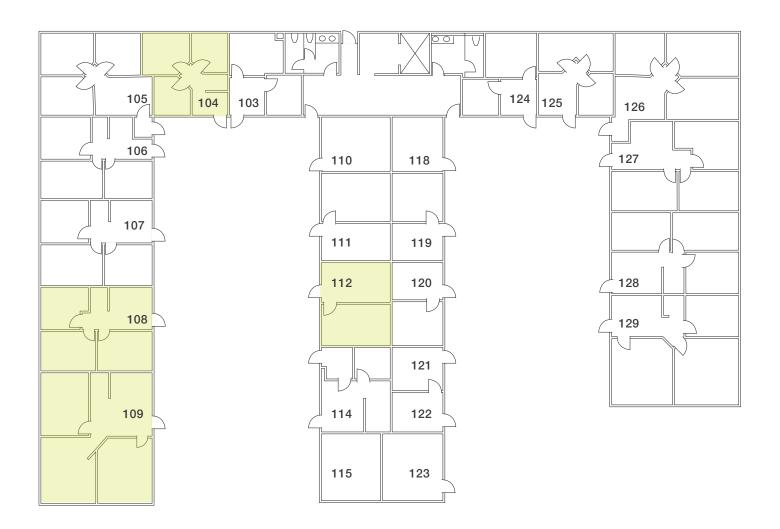

#### **AVAILABILITIES | MISSION CENTER OFFICE SUITES**

| SUITE | SIZE     | PRICE   | AVAILABILITY | COMMENTS                |
|-------|----------|---------|--------------|-------------------------|
| 104   | 416 SF   | \$900   | NOW          | Reception and 3 offices |
| 108   | 634 SF   | \$1,400 | NOW          | Reception and 3 offices |
| 109   | 1,016 SF | \$2,500 | NOW          | Reception and 3 offices |
| 112   | 380 SF   | \$900   | NOW          | Two rooms               |
| 206   | 800 SF   | \$1,840 | NOW          | Reception and 3 offices |
| 207   | 739 SF   | \$1,700 | NOW          | Reception and 3 offices |
| *221  | 612 Sf   | \$1,400 | NOW          | Reception and 3 offices |
| *222  | 660 SF   | \$1,500 | NOW          | Reception and 3 offices |
| 223   | 660 SF   | \$1,500 | NOW          | Reception and 3 offices |

<sup>\*</sup> To be leased together as one suite

### **FIRST FLOOR**