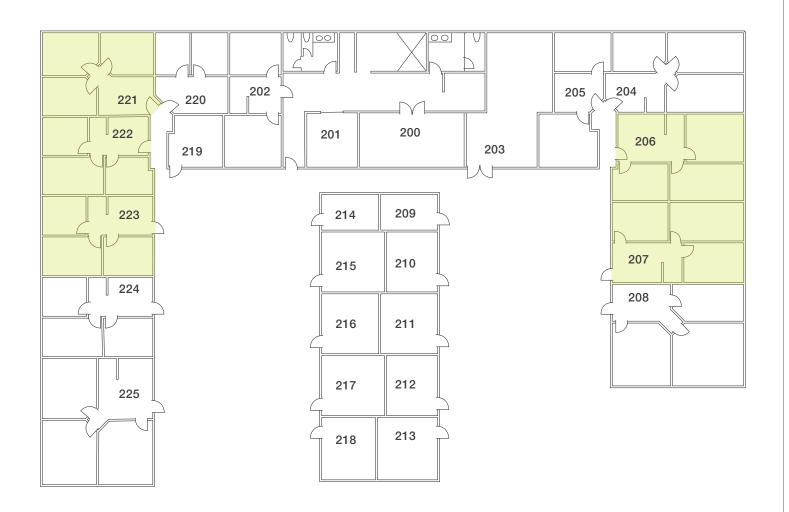

#### **AVAILABILITIES | MISSION CENTER OFFICE SUITES**

| SUITE | SIZE     | PRICE   | AVAILABILITY | COMMENTS                |
|-------|----------|---------|--------------|-------------------------|
| 104   | 416 SF   | \$900   | NOW          | Reception and 3 offices |
| 108   | 634 SF   | \$1,400 | NOW          | Reception and 3 offices |
| 109   | 1,016 SF | \$2,500 | NOW          | Reception and 3 offices |
| 112   | 380 SF   | \$900   | NOW          | Two rooms               |
| 206   | 800 SF   | \$1,840 | NOW          | Reception and 3 offices |
| 207   | 739 SF   | \$1,700 | NOW          | Reception and 3 offices |
| *221  | 612 Sf   | \$1,400 | NOW          | Reception and 3 offices |
| *222  | 660 SF   | \$1,500 | NOW          | Reception and 3 offices |
| 223   | 660 SF   | \$1,500 | NOW          | Reception and 3 offices |

<sup>\*</sup> To be leased together as one suite

### **SECOND FLOOR**