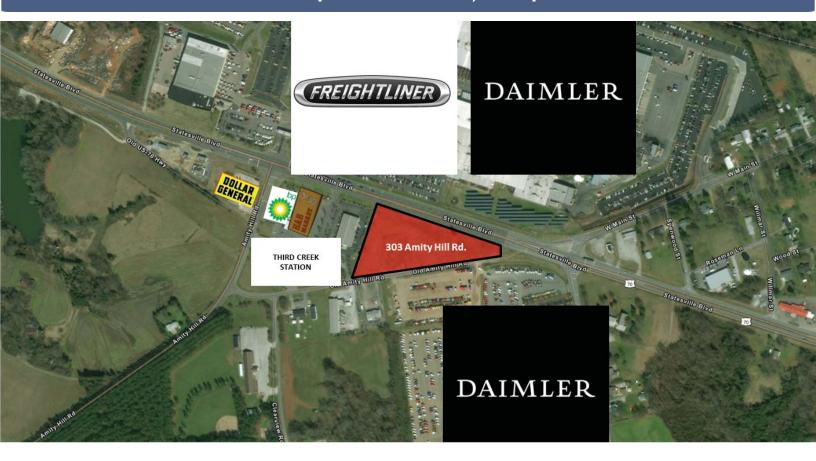

#### HIGHLY VISIBLE & PRIME COMMERCIAL SITE | ±4.3 ACRES

### 303 AMITY HILL RD | CLEVELAND, NC | LAND FOR SALE

#### PROPERTY INFORMATION:

- All utilities accessible to site
- Highly Visible Road Frontage on the Statesville **Blvd Commercial Corridor**
- ±710 of Hwy 70 (Statesville Blvd) Road Frontage
- **Across from Daimler Chrysler Production** Campus
- Additional access off Amity Hill Road