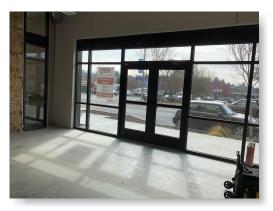

There are currently three commercial spaces for lease at \$24/sf. The first space is 270 sf, the second space is 775 sf, and the third space is 987 sf. NNN lease at \$4/sf, parking is negotiable. High visibility frontage along 7th Ave S along with steady foot traffic from The Adriana's residents and visitors will provide great exposure for any business. The Adrina is already at 90% capacity within only a few short months of opening its doors.

# PROPERTY PHOTOS

The Adriana 22525 7th Ave S | Des Moines, WA 98198

Adriana Community Room

Space #2

The Adriana

Space #1

Space #3

Walking Distance to Des Moines Waterfront