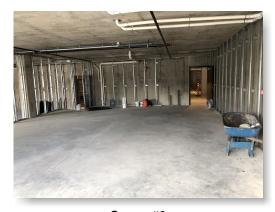

# PROPERTY PHOTOS

The Adriana 22525 7th Ave S | Des Moines, WA 98198

Adriana Community Room

Space #2

The Adriana

Space #1

Space #3

Walking Distance to Des Moines Waterfront

There are currently three commercial spaces for lease at \$24/sf. The first space is 270 sf, the second space is 775 sf, and the third space is 987 sf. NNN lease at \$4/sf, parking is negotiable. High visibility frontage along 7th Ave S along with steady foot traffic from The Adriana's residents and visitors will provide great exposure for any business. The Adrina is already at 90% capacity within only a few short months of opening its doors.