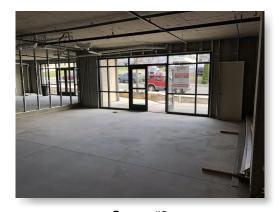

There are currently three commercial spaces for lease at \$24/sf. The first space is 270 sf, the second space is 775 sf, and the third space is 987 sf. NNN lease at \$4/sf, parking is negotiable. High visibility frontage along 7th Ave S along with steady foot traffic from The Adriana's residents and visitors will provide great exposure for any business. The Adrina is already at 90% capacity within only a few short months of opening its doors.

# PROPERTY PHOTOS

The Adriana 22525 7th Ave S | Des Moines, WA 98198

Adriana Community Room

Space #2

The Adriana

Space #1

Space #3

Walking Distance to Des Moines Waterfront