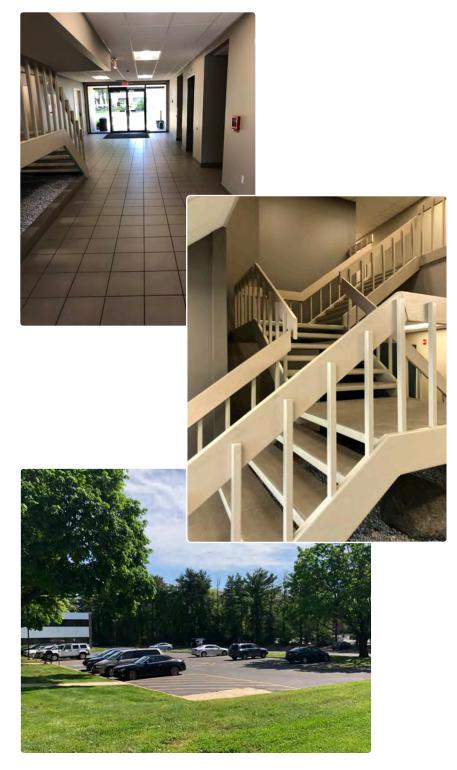

### **Property Description**

- 77,373± SF comprising of three buildings
- Newly renovated lobby
- Two-story office buildings
- Built 1977
- Zoned Office Park (OP-3)
- Elevator served
- Men's and women's restrooms on each floor
- 300+ car parking
- Plenty of nearby amenities
- Located a short walk from Craig Road Park & Ride bus stop
- Directly off Route 9
- Minutes from the New Jersey Turnpike