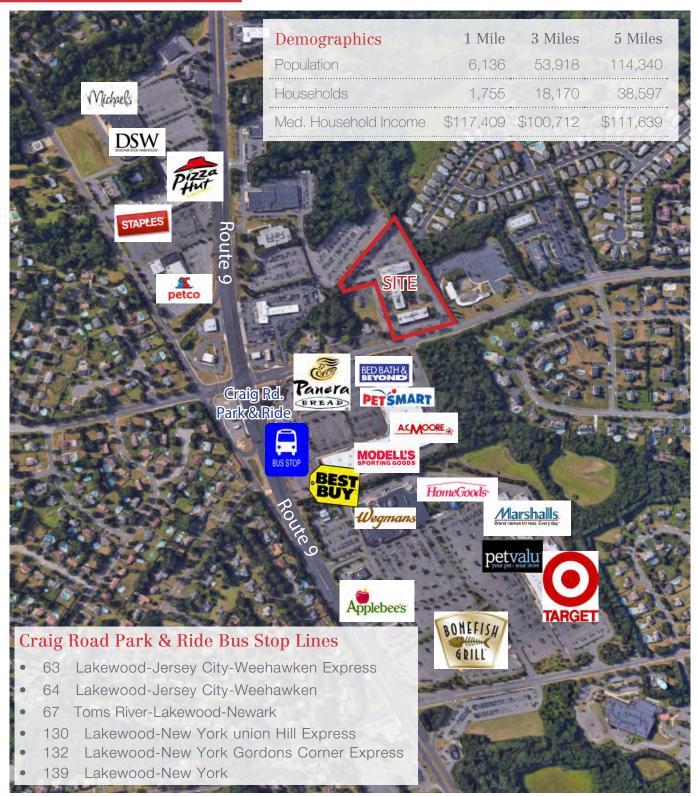

### Location Information

- Located just off Route 9
- Easily accessible by both Exit 22 and 25 of Route 18

200

100

200

- Minutes from Freehold Mall
- Less than a 10 minute walk from Craig Road Park & Ride bus stop.

#### Driving Distances to:

| New York City                              | 49.1 miles |
|--------------------------------------------|------------|
| New Jersey Turnpike (Exit 8)               | 14.2 miles |
| Garden State Parkway (Exit 109)            | 15.9 miles |
| Interstate 195 (Exit 28)                   | 9.3 miles  |
| Pennsylvania Turnpike                      | 40 miles   |
| Center City Philadelphia                   | 62.8 miles |
| Philadelphia International Airport         | 70.6 miles |
| Port of Philadelphia - Packer Ave Terminal | 64.4 miles |
| Port of NY/NJ - Newark-Elizabeth Terminal  | 37.6 miles |