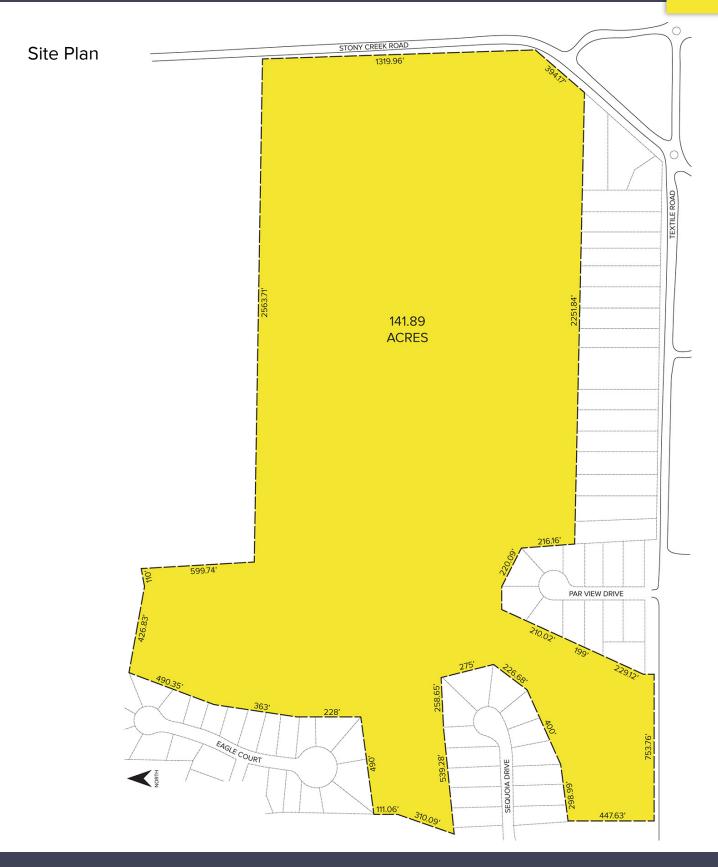

## 5820 STONY CREEK ROAD YPSILANTI TWP., MICHIGAN

RESIDENTIAL LAND FOR SALE 141.89 Acres Available

## **PROPERTY FEATURES**

- Unique residential development opportunity of this beautiful scenic 27 hole golf course in Washtenaw County
- 141.89 acres available
- Zoned R-2, Single-Family
- Gas, water, electricity, and sanitary sewer at site
- Quick, easy expressway acces via I-94/Huron St. interchange
- Abundant hotels, restaurants, and shops located to the north
- Sale price: \$5,675,000 (\$39,995.77/acre)