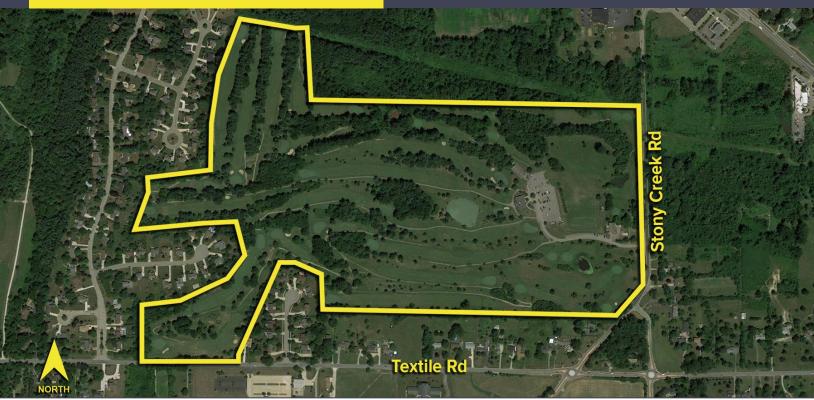

## 5820 STONY CREEK ROAD YPSILANTI TWP., MICHIGAN

RESIDENTIAL LAND FOR SALE 141.89 Acres Available

## **PROPERTY FEATURES**

- Unique residential development opportunity of this beautiful scenic 27 hole golf course in Washtenaw County
- 141.89 acres available
- Zoned R-2, Single-Family
- Gas, water, electricity, and sanitary sewer at site
- Quick, easy expressway acces via I-94/Huron St. interchange
- Abundant hotels, restaurants, and shops located to the north
- Sale price: \$5,675,000 (\$39,995.77/acre)