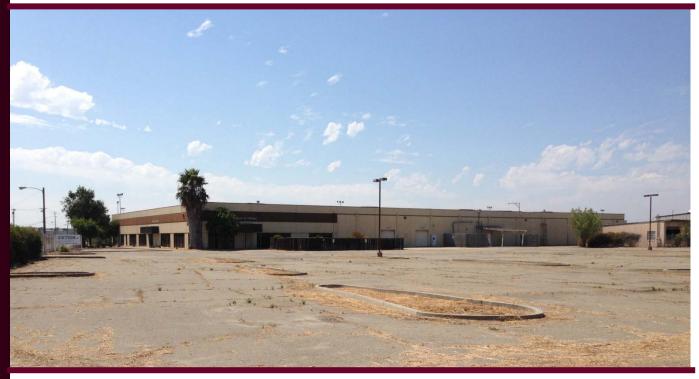

## 84,160±SF ON 5.54± ACRES AVAILABLE FOR SALE

## 1443 NAVY DRIVE, STOCKTON, CALIFORNIA

**TOTAL SIZE:**  $84,160 \pm \text{ square feet total}$ 

• 72,000±SF - Main Plant

5,160±SF - Maintenance Shop

• 7,000±SF - Covered Storage Area

**LAND SIZE:** 5.54± acres

## **ADDITIONAL FEATURES**

- Large paved/fenced yard area
- 2000 amps, 277/480 volt, 3 phase electrical service
- Zoned IG (General Industrial, City of Stockton)
- Excellent access to Interstate 5 and access to the Bay Area via Highway 4
- Located within State Enterprise Zone
- Close proximity to Port of Stockton
- Flexible zoning allows for heavy industrial uses including manufacturing, recycling and outdoor storage