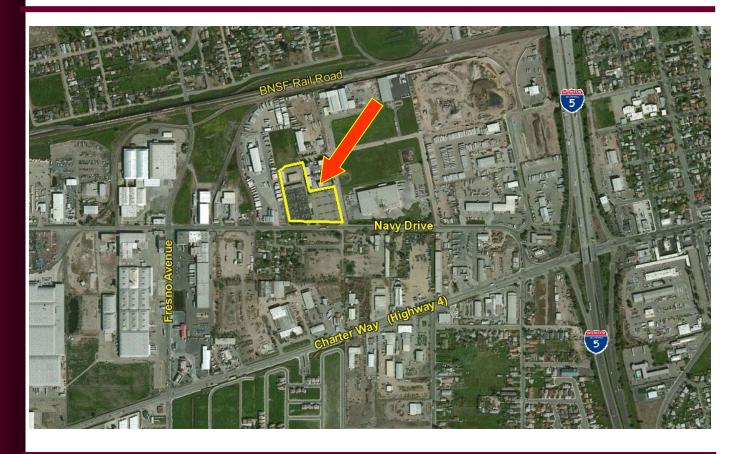

## 1443 NAVY DRIVE, STOCKTON, CALIFORNIA

**TOTAL SIZE:**  $84,160 \pm \text{ square feet total}$ 

• 72,000±SF - Main Plant

5,160±SF - Maintenance Shop

• 7,000±SF - Covered Storage Area

**LAND SIZE:** 5.54± acres

## **ADDITIONAL FEATURES**

- Large paved/fenced yard area
- 2000 amps, 277/480 volt, 3 phase electrical service
- Zoned IG (General Industrial, City of Stockton)
- Excellent access to Interstate 5 and access to the Bay Area via Highway 4
- Located within State Enterprise Zone
- Close proximity to Port of Stockton
- Flexible zoning allows for heavy industrial uses including manufacturing, recycling and outdoor storage