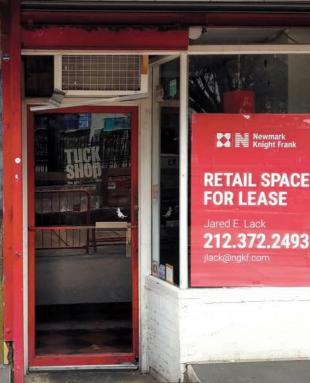

#### the great aussie bite

🚺 SITE INFO

- Ground: 520 SF
- Frontage: 13 ft

- All uses considered
- Column free space

- Juice Press
- La Vie
- Juicy Lucy's
- Prune
- The Lazy Llama Coffee Bar
- Lil' Frankie's
- La Linea
- Boilermaker
- Cozy Cafe

For further information, please contact our **Exclusive Agents**:

Jared E. Lack Corey Greenberg

Managing Director g Associate

212.372.2493 212.916.3363

jlack@ngkf.com cgreenberg@rkf.com

The information contained herein has been obtained from sources deemed reliable but has not been verified and no guarantee, warranty or representation, either express or implied, is made with respect to such information. Terms of sale or lease and availability are subject to change or withdrawal without notice.