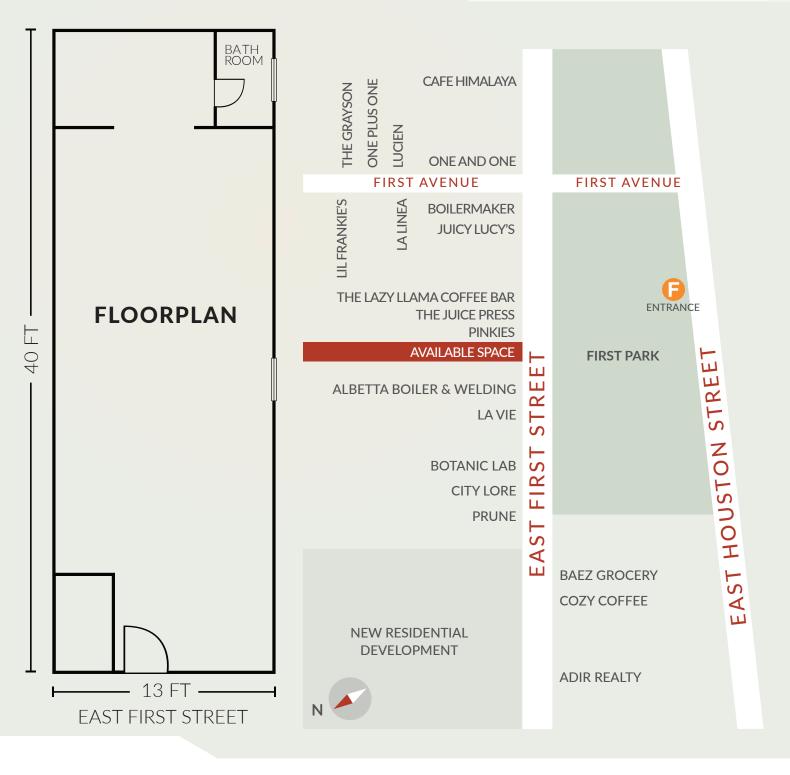

#### the great aussie bite

🚺 SITE INFO

- Ground: 520 SF
- Frontage: 13 ft

- All uses considered
- Column free space

- Juice Press
- La Vie
- Juicy Lucy's
- Prune
- The Lazy Llama Coffee Bar
- Lil' Frankie's
- La Linea
- Boilermaker
- Cozy Cafe